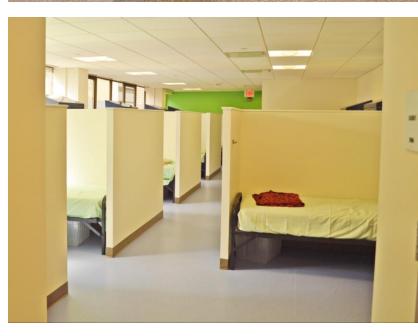

## PROGRAMMING

- Congregant emergency shelter space designed to operate 365 days a year for up to 100 adults (75 permanent beds, 25 hypothermia)
- Sleeping quarters for men and women, individual flex rooms, private space for overnight shelter employees
- Storage facilities for personal property
- Showers, bathrooms and guest laundry facilities
- Food preparation area & future commercial kitchen