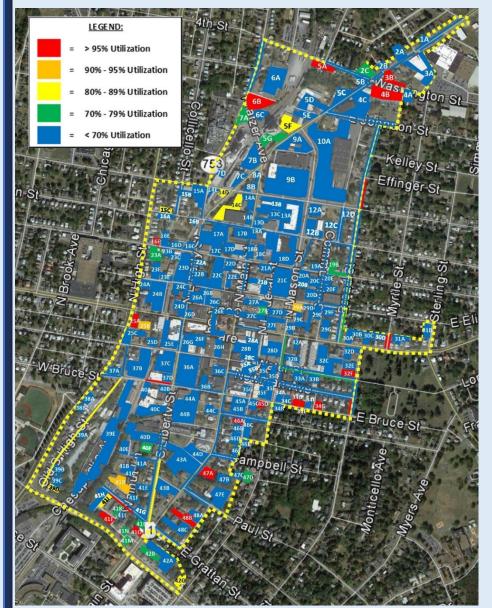

# **OBSERVED OCCUPANCY AND UTILIZATION**

April 16, 2019 – Morning Observations (7:00 AM – 9:00 AM)

| Total Utilization =              | 7,330 spaces | 2,005 cars (27%) |
|----------------------------------|--------------|------------------|
| On-Street Utilization =          | 850 spaces   | 261 cars (31%)   |
| Public Off-Street Utilization =  | 1,586 spaces | 331 cars (21%)   |
| Private Off-Street Utilization = | 4,894 spaces | 1,413 cars (29%) |

## April 16, 2019 Occupancy by Block

|       | Effective | 7:00 am - | • 9:00 am   | 11:00 am | - 1:00 pm | 4:00 pm - | 6:00 pm     |
|-------|-----------|-----------|-------------|----------|-----------|-----------|-------------|
| Block | Supply    | Occupancy | Utilization |          | •         | Occupancy | Utilization |
| 1     | 24        | 0         | 0%          | 1        | 4%        | 3         | 13%         |
| 2     | 93        | 40        | 43%         | 46       | 49%       | 68        | 73%         |
| 3     | 51        | 17        | 33%         | 7        | 14%       | 25        | 49%         |
| 4     | 74        | 78        | 105%        | 92       | 124%      | 87        | 118%        |
| 5     | 187       | 91        | 49%         | 148      | 79%       | 94        | 50%         |
| 6     | 198       | 88        | 44%         | 142      | 72%       | 167       | 84%         |
| 7     | 95        | 54        | 57%         | 129      | 136%      | 62        | 65%         |
| 8     | 21        | 3         | 14%         | 6        | 29%       | 4         | 19%         |
| 9     | 317       | 40        | 13%         | 36       | 11%       | 130       | 41%         |
| 10    | 458       | 26        | 6%          | 56       | 12%       | 38        | 8%          |
| 11    | 22        | 5         | 23%         | 5        | 23%       | 6         | 27%         |
| 12    | 128       | 29        | 23%         | 48       | 38%       | 48        | 38%         |
| 13    | 180       | 61        | 34%         | 103      | 57%       | 95        | 53%         |
|       |           |           |             |          |           | 35        | 36%         |
| 14    | 96<br>75  | 53<br>8   | 55%         | 38<br>7  | 40%       | 5         |             |
| 15    |           |           | 11%         |          | 9%<br>26% |           | 7%<br>1.6%  |
| 16    | 67        | 19        | 28%         | 24       | 36%       | 11        | 16%         |
| 17    | 173       | 50        | 29%         | 49       | 28%       | 71        | 41%         |
| 18    | 189       | 17        | 9%          | 66       | 35%       | 59        | 31%         |
| 19    | 74        | 31        | 42%         | 32       | 43%       | 31        | 42%         |
| 20    | 164       | 23        | 14%         | 102      | 62%       | 80        | 49%         |
| 21    | 358       | 37        | 10%         | 135      | 38%       | 185       | 52%         |
| 22    | 192       | 70        | 36%         | 140      | 73%       | 153       | 80%         |
| 23    | 145       | 43        | 30%         | 63       | 43%       | 52        | 36%         |
| 24    | 193       | 12        | 6%          | 128      | 66%       | 79        | 41%         |
| 25    | 137       | 54        | 39%         | 104      | 76%       | 86        | 63%         |
| 26    | 193       | 27        | 14%         | 97       | 50%       | 95        | 49%         |
| 27    | 110       | 29        | 26%         | 70       | 64%       | 66        | 60%         |
| 28    | 212       | 13        | 6%          | 109      | 51%       | 107       | 50%         |
| 29    | 217       | 54        | 25%         | 111      | 51%       | 113       | 52%         |
| 30    | 85        | 26        | 31%         | 38       | 45%       | 36        | 42%         |
| 31    | 33        | 16        | 48%         | 15       | 45%       | 16        | 48%         |
| 32    | 171       | 68        | 40%         | 118      | 69%       | 123       | 72%         |
| 33    | 94        | 29        | 31%         | 41       | 44%       | 42        | 45%         |
| 34    | 119       | 39        | 33%         | 52       | 44%       | 51        | 43%         |
| 35    | 178       | 29        | 16%         | 100      | 56%       | 104       | 58%         |
| 36    | 379       | 74        | 20%         | 226      | 60%       | 248       | 65%         |
| 37    | 255       | 32        | 13%         | 136      | 53%       | 187       | 73%         |
| 38    | 66        | 45        | 68%         | 50       | 76%       | 35        | 53%         |
| 39    | 96        | 57        | 59%         | 92       | 96%       | 94        | 98%         |
| 40    | 162       | 49        | 30%         | 81       | 50%       | 76        | 47%         |
| 41    | 274       | 170       | 62%         | 161      | 59%       | 123       | 45%         |
| 42    | 119       | 22        | 18%         | 69       | 58%       | 51        | 43%         |
| 43    | 126       | 41        | 33%         | 63       | 50%       | 98        | 78%         |
| 44    | 280       | 81        | 29%         | 207      | 74%       | 156       | 56%         |
| 45    | 81        | 43        | 53%         | 90       | 111%      | 121       | 149%        |
| 46    | 107       | 28        | 26%         | 78       | 73%       | 111       | 104%        |
| 47    | 161       | 46        | 29%         | 147      | 91%       | 163       | 101%        |
| 48    | 101       | 38        | 38%         | 46       | 46%       | 79        | 78%         |
| Total | 7,330     | 2,005     | 27%         | 3,904    | 53%       | 3,969     | <b>54%</b>  |