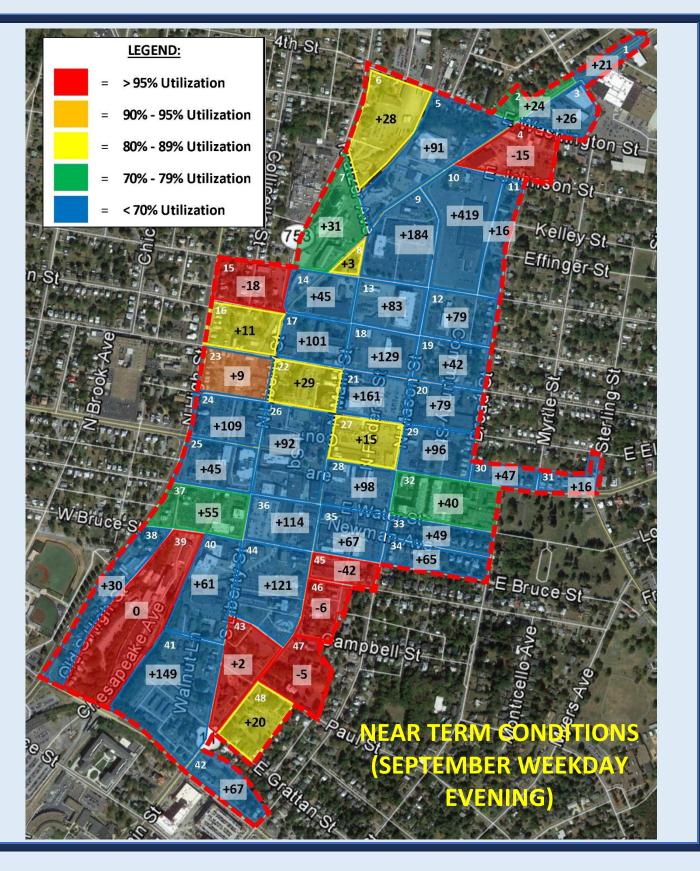

6             | 344              | (412)           | 537           | (605)         |                                                                                                            |

Notes: Fine/Casual Dining would include any establishment which offers a separate bar area and/or liquor service to the table. Café/Take-Out Restaurant may have limited seating and will not include a separate bar area or liquor service. This is usu Residential Property showing number of dwelling units (DU) Office is based on Gross Floor Area. Ide a separate bar area or liquor service. This is usually short stay, high turnover traffic.

Hotel Rooms

nsitutional, inc nity centers and areas of worsh

Light Industrial Other Land Use.





36





# **Future Parking Demand and Adequacy Projections**









# **Future Parking Demand and Adequacy Projections**









# Wayfinding & Parking Guidance



**Identifying Signage** 



Instructional Signage



- Trailblazing signage placed primarily along arterial roadways leading into an area at key intersections to direct drivers to public parking facilities;
- Identifying signage placed at the entrances to public parking facilities, identifying them as such to passing motorists;
- **Instructional signage** which informs users where to park or not to park and the facility's hours of operation, and;
- Directional signage which identifies where the facility is located relative to surrounding businesses, institutions, and other destinations, as well as acceptable foot travel paths.



**Directional Signage** 





**Trailblazing Signage** 

##