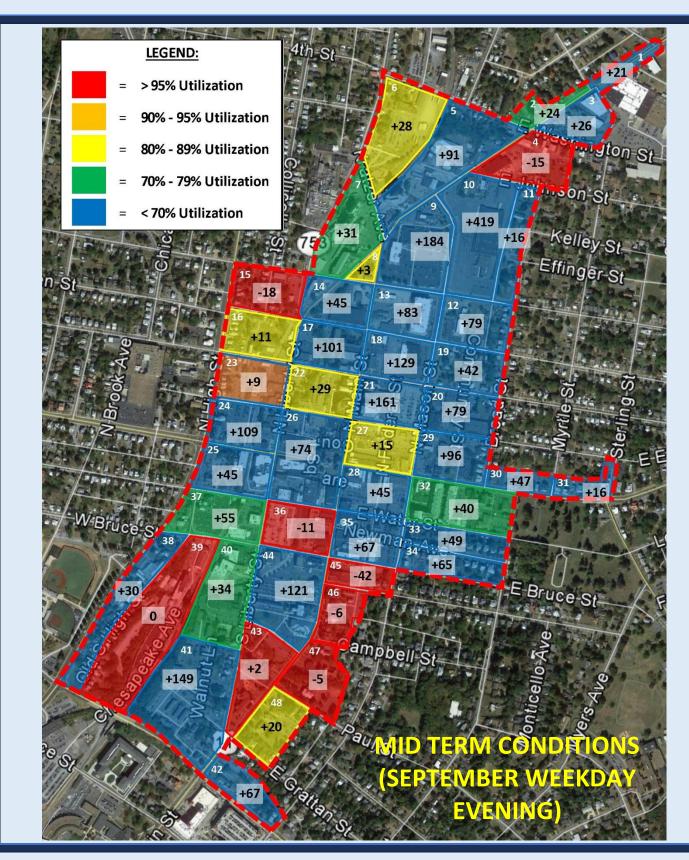

| (605)         |                                                                                                            |

Notes: Fine/Casual Dining would include any establishment which offers a separate bar area and/or liquor service to the table. Café/Take-Out Restaurant may have limited seating and will not include a separate bar area or liquor service. This is usu Residential Property showing number of dwelling units (DU) Office is based on Gross Floor Area. Ide a separate bar area or liquor service. This is usually short stay, high turnover traffic.

Hotel Rooms

nsitutional, inc nity centers and areas of worsh

Light Industrial Other Land Use.





36





# **Future Parking Demand and Adequacy Projections**









# **Future Parking Demand and Adequacy Projections**









# Wayfinding & Parking Guidance



**Identifying Signage** 



Instructional Signage



- Trailblazing signage placed primarily along arterial roadways leading into an area at key intersections to direct drivers to public parking facilities;
- Identifying signage placed at the entrances to public parking facilities, identifying them as such to passing motorists;
- **Instructional signage** which informs users where to park or not to park and the facility's hours of operation, and;
- Directional signage which identifies where the facility is located relative to surrounding businesses, institutions, and other destinations, as well as acceptable foot travel paths.



**Directional Signage** 





**Trailblazing Signage** 

### **Parking Guidance Systems**











FREE PARKING Centr