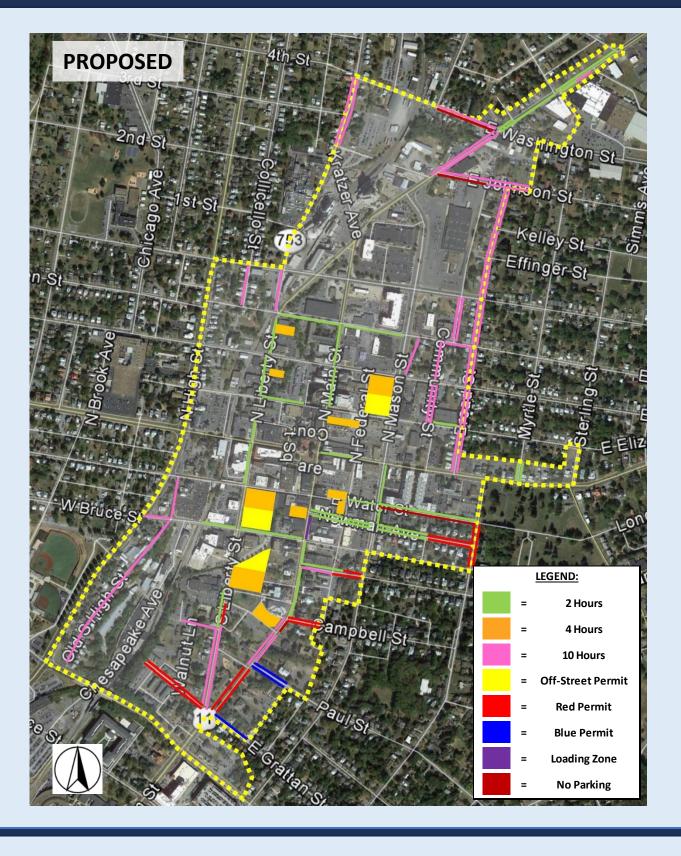

## **ON-STREET PARKING INVENTORY**

## **ON-STREET PARKING INVENTORY**

|          |                                                                |                                                                           |        |        |        | 0       | N-STREET FACILI | TIES    |          |         |            |          |
|----------|----------------------------------------------------------------|---------------------------------------------------------------------------|--------|--------|--------|---------|-----------------|---------|----------|---------|------------|----------|
| BLK #    | NAME/DESCRIPTION                                               | ADDRESS                                                                   | 15-Min | 30-Min | 1-Hour | 2-Hours | Unrestricted    | Red     | Blue     | Loading | No Parking | TOTAL    |
| 1        | N. Main St. (Eastside)                                         | Monroe St. to Ashby Ave.                                                  |        |        |        | 18      |                 | Permit  | Permit   | Zone    |            | 18       |
|          | N. Main St. (Westside)                                         | Access Road to ~ Monroe St.                                               |        |        |        | 5       | 1               | •       |          |         |            | 6        |
|          | N. Main St. (Eastside)<br>W. Washington St. (Northside)        | W. Washington St. to Monroe St.<br>Jefferson St. to N. Main St.           |        |        |        | 12      | 9               | •       |          |         |            | 12<br>9  |
|          | N. Main St. (Westside)<br>E. Washington St (Northside)         | E. Washington St. to Access Road                                          |        |        |        | 7       |                 |         |          |         | 0          | 7        |
| 3        | E. Johnson St. (Northside)                                     | Access Road to N. Main St.<br>N. Main St. to Harris St.                   |        |        |        |         | 7               |         |          |         | U          | 0<br>7   |
|          | E. Johnson St. (Southside)                                     | Broad St. to Harris St.                                                   |        |        |        |         | 7               |         |          |         |            | 7        |
| 5<br>5   | W. Washington St. (Northside)<br>W. Washington St. (Southside) | Jefferson St. to N. Main St.<br>Train Tracks to N. Main St.               |        |        |        |         | 10              |         |          |         | 0          | 10<br>0  |
|          | N. Main St. (Westside)                                         | W. Johnson St. to W. Washington St.                                       |        |        |        |         | 23<br>13        |         |          |         |            | 23       |
|          | N. Main St. (Eastside)<br>N. Liberty St. (Westside)            | E. Johnson St. to E. Washington St.<br>3rd St. to W. Washington St.       |        |        |        |         | 9               |         |          |         |            | 13<br>9  |
|          | N. Liberty St. (Westside)                                      | Kratzer Ave. to W. Washington St.                                         |        |        |        |         | 18              |         |          |         |            | 18       |
|          | N. Liberty St. (Eastside)<br>E. Johnson St. (Northside)        | Kratzer Ave. to 3rd St.<br>Community St. to Broad St.                     |        |        |        |         | 11<br>20        |         |          |         |            | 11<br>20 |
|          | E. Johnson St. (Southside)                                     | N. Main St. to Community St.                                              |        |        |        |         |                 |         |          |         | 0          | 0        |
| 10<br>11 | E. Johnson St. (Southside)<br>Broad St. (Westside)             | Community St. to Broad St.<br>Kelley St. to E. Johnson St.                |        |        |        |         | 38<br>12        |         |          |         |            | 38<br>12 |
| 11       | Broad St. (Westside)                                           | Effinger St. to Kelley St.                                                |        |        |        |         | 8               |         |          |         |            | 8        |
| 11<br>12 | Broad St. (Westside)<br>Community St. (Westside)               | E. Gay St. to Effinger St.<br>E. Rock St. to E. Gay St.                   |        |        |        |         | 6<br>14         |         |          |         |            | 6<br>14  |
| 12       | N. Main St. (Eastside)                                         | W. Elizabeth St. to E. Wolfe St.                                          |        | 6      |        | 7       |                 |         |          |         |            | 13       |
| 12<br>12 | Community St. (Eastside)<br>Broad St. (Westside)               | E. Rock St. to E. Gay St.<br>E. Rock St. to E. Gay St.                    |        |        |        |         | 11<br>12        |         |          |         |            | 11<br>12 |
| 12       | Broad St. (Eastside)                                           | E. Rock St. to E. Gay St.                                                 |        |        |        |         | 12              |         |          |         |            | 16       |
| 14<br>14 | W Rock St. (Northside)<br>N Liberty St. (East side)            | Noll Dr. to N. Main St.<br>W. Rock St. to W. Gay St.                      |        |        |        | 8       | 6               |         |          |         |            | 8<br>6   |
| 15       | Collicello St. (Westside)                                      | W. Rock St. to W. Gay St.                                                 |        |        |        |         | 15              |         |          |         |            | 15       |
|          | N Liberty St. (Westside)<br>E. Wolfe St. (Southside)           | W. Wolfe St. to W. Rock St.<br>N. Main St. to N. Federal St.              | 3      |        |        | 7<br>5  |                 |         |          |         |            | 7<br>8   |
|          | N. Main St. (Eastside)                                         | W. Wolfe St. to W. Rock St.                                               | 5      |        |        | 5<br>4  |                 |         |          |         |            | 8<br>4   |
| 19<br>19 | N. Mason St. Shunt<br>Community St. (Westside)                 | E. Wolfe St. to E. Rock St.<br>E. Wolfe St. to E. Rock St.                |        |        |        |         | 8<br>12         |         |          |         |            | 8<br>12  |
| 19       | E Rock St. (Southside)                                         | E. Wolfe St. to E. Rock St.<br>Community St. to Broad St.                 |        |        |        |         | 12<br>19        |         |          |         |            | 12<br>19 |
| 19       | Broad St. (Westside)                                           | E. Wolfe St. to E. Rock St.                                               |        |        |        |         | 12              |         |          |         |            | 12       |
| 19<br>20 | Broad St. (Eastside)<br>E. Elizabeth St. (Northside)           | E. Wolfe St. to E. Rock St.<br>Community St. to Broad St.                 |        |        |        | 8       | 12              |         |          |         |            | 12<br>8  |
| 20       | Community St. (Westside)                                       | E. Elizabeth St. to E. Wolfe St.                                          |        |        |        |         | 5               |         |          |         |            | 5        |
|          | Community St. (Eastside)<br>Broad St. (Westside)               | E. Elizabeth St. to E. Wolfe St.<br>E. Elizabeth St. to E. Wolfe St.      |        |        |        |         | 9<br>11         |         |          |         |            | 9<br>11  |
| 20       | Broad St. (Eastside)                                           | E. Elizabeth St. to E. Wolfe St.                                          |        |        |        |         | 10              |         |          |         |            | 10       |
| 22       | W. Elizabeth St. (Southside)<br>N. Liberty St. (Westside)      | N. Liberty St. to Graham St.<br>W. Elizabeth St. to W. Wolfe St.          |        | 1      |        | 7       |                 |         |          |         |            | 7 3      |
| 24       | N. Liberty St. (Westside)                                      | W. Market St. to Even with Graham St.                                     |        |        | 3      |         |                 |         |          |         |            | 3        |
| 25<br>28 | N Liberty St. (Westside)<br>E. Market St. (Southside)          | W. Water St. to W. Market St.<br>N. Main St. to N. Federal St.            | 3      | 3      |        | 10<br>3 |                 |         |          |         |            | 10<br>9  |
| 29       | Broad St. (Westside)                                           | E. Market St. to E. Elizabeth St.                                         |        |        |        |         | 6               |         |          |         |            | 6        |
|          | Broad St. (Eastside)<br>Myrtle St. (Westside)                  | E. Market St. to E. Elizabeth St.<br>E. Market St. to E. Elizabeth St.    |        |        |        | 4       | 12              |         |          |         |            | 12<br>4  |
|          | Myrtle St. (Eastside)                                          | E. Market St. to E. Elizabeth St.                                         |        |        |        | 7       |                 |         |          |         |            | 7        |
|          | S. Mason St. (Eastside)<br>E. Water St. (Northside)            | E. Water St. & W. Market St.<br>S. Mason St. & Ott St.                    |        |        |        | 2<br>9  |                 |         |          |         |            | 2<br>9   |
|          | E. Water St. (Southside)                                       | S. Mason St. to Ott St.                                                   |        |        |        |         |                 |         |          |         | 0          | 0        |
|          | Ott St. (Eastside)<br>Newman Ave. (Northside)                  | Newman Ave. to E. Water St.<br>S. Mason St. to Ott St.                    |        |        |        | 19      |                 | 7<br>19 |          |         |            | 7<br>38  |
|          | S. Mason St. (Eastside)                                        | Newman Ave. to E. Water St.                                               |        | 3      |        | 15      |                 | 15      |          |         |            | 3        |
| 34<br>34 | Ott St. (Westside)<br>Newman Ave. (Southside)                  | E. Bruce St. to E. Water St.<br>S. Mason St. to Layman & Nichols Driveway |        |        |        | 15      |                 | 22      |          |         |            | 22<br>15 |
|          | Newman Ave. (Southside)                                        | Layman & Nicholas Driveway to Ott St.                                     |        |        |        | 15      |                 | 14      |          |         |            | 14       |
| 34<br>35 | Ott St. (Eastside)<br>S. Main St. (Southside)                  | E. Bruce St. to Newman Ave.<br>E. Bruce St. to Newman Ave.                |        |        |        |         |                 | 8       |          | 2       |            | 8<br>2   |
|          | Newman Ave (Northside)                                         | S. Main St. to S. Federal St.                                             |        |        |        | 2       |                 |         |          | 2       |            | 2        |
| 35<br>35 | Newman Ave (Southside)<br>Newman Ave (Northside)               | S. Main St. to S. Mason St.<br>S. Federal St. to S. Mason St.             |        | 11     |        | 8       |                 |         |          |         |            | 11<br>8  |
|          | E Water St. (Southside)                                        | S. Federal St. to S. Mason St.<br>S. Federal St. to S. Mason St.          |        |        |        | 8<br>3  |                 |         |          |         |            | 8<br>3   |
| 37       | W Bruce St. (Southside)                                        | Train Tracks to S. Liberty St.                                            | 2      |        |        | 2       |                 |         |          | 2       |            | 6        |
|          | W Bruce St. (Southside)<br>Old S. high St. (Eastside)          | Old S. High St. to Train Tracks<br>W. Bruce St. to W. Water St.           |        |        |        | 2       | 11              |         |          |         |            | 2<br>11  |
| 38       | W. Bruce St. (Southside)                                       | S. High St. to Old S. High St.                                            |        |        |        |         | 4               |         |          |         |            | 4        |
| 38<br>40 | Old S. High St. (Westside)<br>S Liberty St. (Westside)         | M.L.K. Jr. Way to W. Bruce St.<br>Lewis St. to W. Bruce St.               |        |        |        | 10      | 58              |         |          |         |            | 58<br>10 |
| 40       | Lewis St. (Northside)                                          | Train Tracks to S. Main St.                                               |        |        |        |         | 7               |         |          |         |            | 7        |
|          | S Liberty St. (Westside)<br>W. Grattan St. (Northside)         | W. Grattan St. to Lewis St.<br>Train Tracks to Kyle St.                   |        |        |        |         | 16              | 3       |          |         |            | 16<br>3  |
| 41       | W. Grattan St. (Northside)                                     | Kyle St. to Walnut St.                                                    |        |        |        |         |                 | 10      |          |         |            | 10       |
|          | W. Grattan St. (Northside)<br>W. Grattan St. (Southside)       | Walnut St. to S. Liberty St.<br>Train Tracks to Kyle St.                  |        |        |        |         |                 | 7<br>1  |          |         |            | 7<br>1   |
| 41       | W. Grattan St. (Southside)                                     | Kyle St. to Walnut St.                                                    |        |        |        |         |                 | 4       |          |         |            | 4        |
|          | W. Grattan St. (Southside)<br>S. Liberty St. (Eastside)        | Walnut St. to S. Liberty St.<br>W. Grattan St. to Baptist Church Lot      |        |        |        |         | 18              | 10      |          |         |            | 10<br>18 |
|          | S. Liberty St. (Eastside)                                      | Baptist Church Lot to 295 S. Liberty St.                                  |        |        |        |         | 7               |         |          |         |            | 7        |
|          | S. Liberty St. (Eastside)<br>S. Liberty St. (Eastside)         | 294 S. Liberty St. to Warren St.<br>Baptist Church Lot to Warren St.      |        |        |        | 8       |                 | 8       |          |         |            | 8<br>8   |
| 44       | S. Main St. (Westside)                                         | Warren St. to Even with Campbell St.                                      |        |        |        |         | 4               | J       |          |         |            | 4        |
|          | W. Bruce St. (Southside)<br>Franklin St. (Southside)           | S. Liberty St. to S. Main St.<br>S. Main St. to S. Mason St.              |        |        |        | 8<br>7  |                 |         |          |         |            | 8<br>7   |
| 45       | S. Main St. (Eastside)                                         | Even with Franklin St. to W. Bruce St.                                    |        |        |        | 4       |                 |         |          |         |            | 4        |
| 45<br>45 | Franklin St. (Northside)<br>Franklin St. (Southside)           | S. Federal St. to S. Mason St.<br>S. Federal St. to S. Mason St.          |        |        |        | 4       |                 | 4<br>10 |          |         |            | 8<br>10  |
|          | Franklin St. (Southside)<br>Franklin St. (Southside)           | S. Federal St. to S. Mason St.<br>S. Main St. to S. Federal St.           |        |        |        |         | 6               | 6       |          |         |            | 10       |
|          | S. Main St. (Eastside)<br>Campbell St. (Northside)             | Warren St. to Franklin St.<br>S. Main St. to S. Mason St.                 |        |        |        | 12      |                 | 12      |          |         |            | 12<br>12 |
| 46<br>47 | Campbell St. (Northside)<br>Campbell St. (Southside)           | S. Main St. to S. Mason St.<br>S. Main St. to S. Mason St.                |        |        |        |         |                 | 12      |          |         |            | 12<br>12 |
| 47       | S. Main St. (Eastside)                                         | Paul St. to Campbell St.                                                  |        |        |        |         | 15              |         | 4.4      |         |            | 15       |
| 47<br>48 | Paul St. (Northside)<br>Paul St. (Southside)                   | S. Main St. to S. Mason St.<br>S. Main St. to S. Mason St.                |        |        |        |         |                 |         | 14<br>13 |         |            | 14<br>13 |
| 48       | E. Grattan St. (Northside)                                     | S. Main St. to S. Mason St.                                               |        | 24     | -      | 220     | 500             | 455     | 14       |         | -          | 14       |
| Total    |                                                                |                                                                           | 8      | 24     | 3      | 229     | 528             | 157     | 41       | 4       | 0          | 994      |

# **Changes to Parking Time Limits**