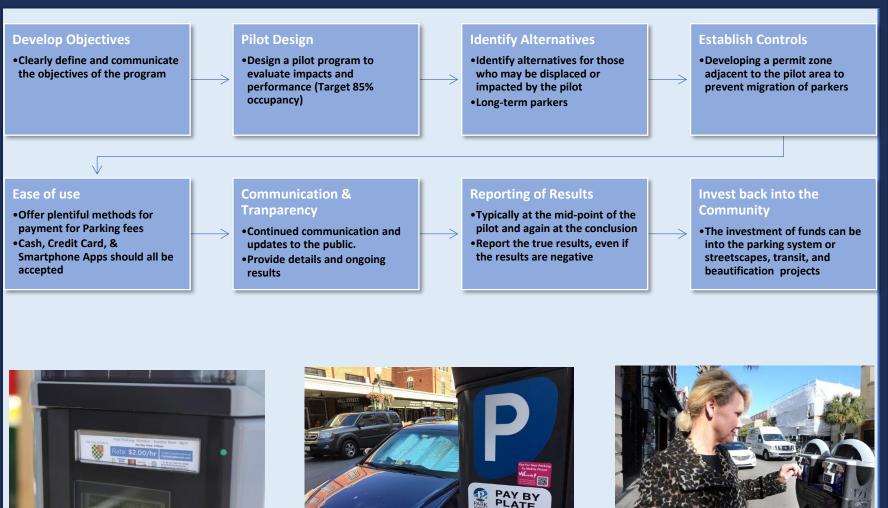

-----|----------------------|-----------------------------------------------------|
| Banks                   | Auditoriums          | Religious institutions                              |
| Schools                 | Bars and dance halls | Parks                                               |
| Distribution facilities | Residents            | Shops This table is an example                      |
| Factories               | Meeting halls        | peak parking demand fo<br>different land use types. |
| Medical clinics         | Restaurants          | Parking can be shared                               |
| Offices                 | Cinemas              | efficiently by land uses<br>with different peaks.   |







## **Private Parking <70% Utilized at Peak**







## **Paid Parking Pilot**



Lewes Beach & Newark, Delaware

æ

Roanoke, Virginia

Charleston, South Carolina

## **Paid On-Street Parking Pilot Locations**



\*Areas shaded are for illustrative purposes only.





## **Reaction to Proposed Initiatives**

To vote, place your dots in either the "In Favor" or "Opposed" column next to each of the proposed initiatives to indicate whether or not you wish the City to pursue the initiative further. Please cast only one 'vote' per initiative.

| Proposed Initiative                                                                                                                                            | In Favor | Opposed |
|------------------------------------------------------------------------------------------------------------------------------------------------------