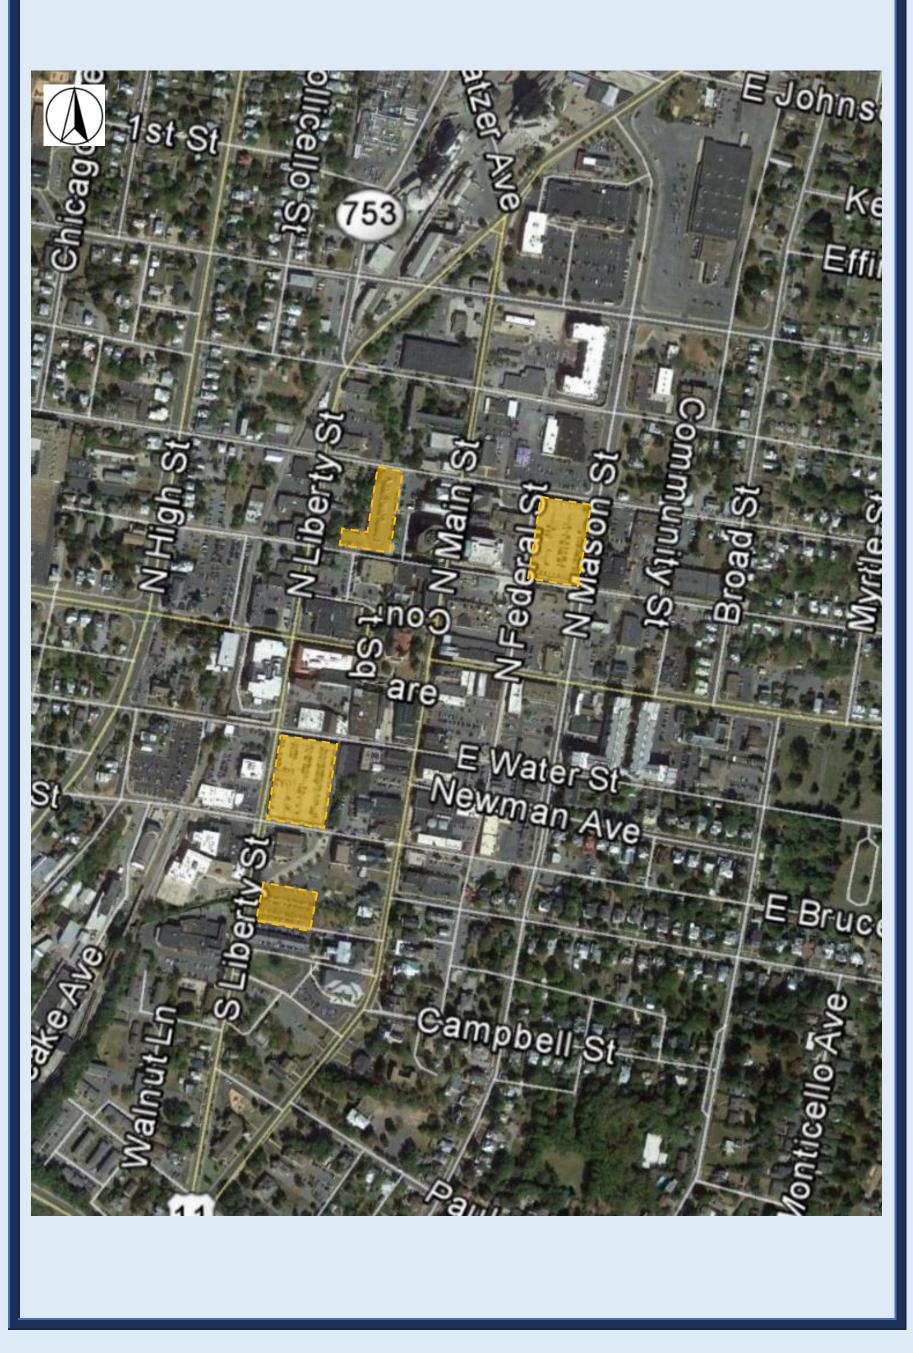

arterial roadways leading into an area at key intersections to direct drivers to public parking facilities;
- Identifying signage placed at the entrances to public parking facilities, identifying them as such to passing motorists;
- **Instructional signage** which informs users where to park or not to park and the facility's hours of operation, and;
- Directional signage which identifies where the facility is located relative to surrounding businesses, institutions, and other destinations, as well as acceptable foot travel paths.



**Directional Signage** 





**Trailblazing Signage** 

### **Parking Guidance Systems**











FREE PARKING Central Parking Facility Spaces Available

Upper Levels

Lower Levels Chicago Ave.







## Proposed New/Replacement Parking Facility Locations







## **Garage Concepts – Elizabeth Street Site**



| N. Federal St<br>312'-0" | E. Wolfe St                             | 68'-0" | 312'-0"<br>N. Mason St<br>N.Mason St |
|--------------------------|-----------------------------------------|--------|--------------------------------------|
| SI T                     | ♦ ♦ 1 1 1 1 1 1 1 1 1 1 1 1 1 1 1 1 1 1 |        | - Junio                              |
|                          | E. Elizabeth                            | St     | the second second                    |



#### PARKING SPACE TABULATION

| Level | Standard | Accessible | Total |
|-------|----------|------------|-------|
| 1     | 107      | 0          | 107   |
| 2     | 187      | 0          | 187   |
| 3     | 168      | 0          | 168   |
| Total | 462      | 0