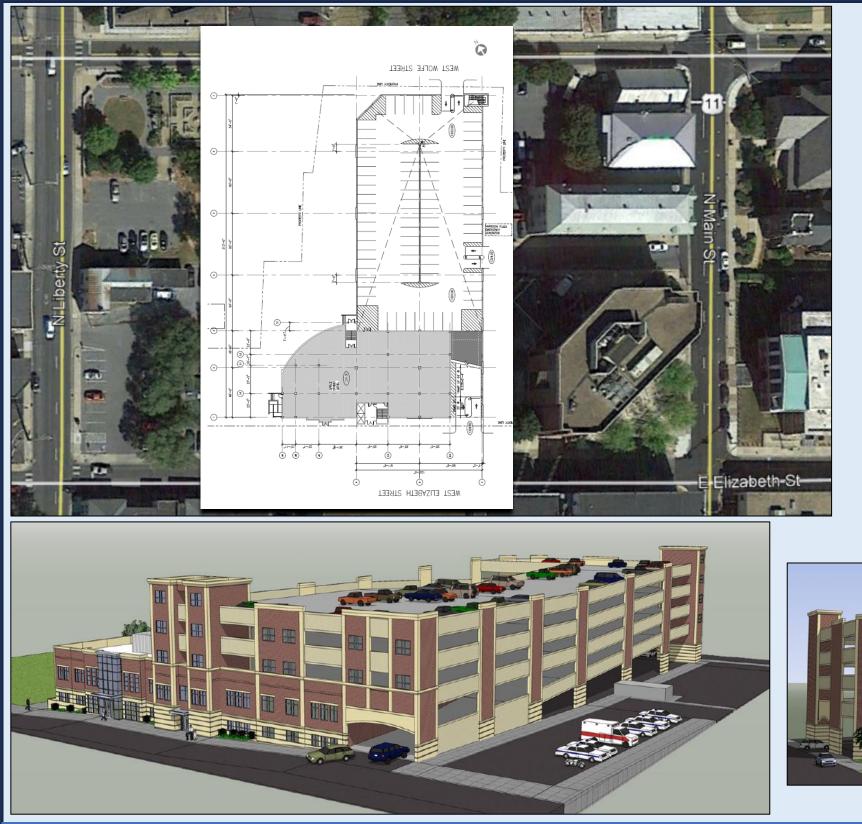

BULATION

| Level | Standard | Accessible | Total |  |
|-------|----------|------------|-------|--|
| 1     | 63       | 0          | 63    |  |
| 2     | 125      | 0          | 125   |  |
| 3     | 125      | 0          | 125   |  |
| 4     | 125      | 0          | 125   |  |
| 5     | 86       | 0          | 86    |  |
| Total | 524      | 0          | 524   |  |











#### PARKING SPACE TABULATION

| Level | Standard | Accessible | Total |
|-------|----------|------------|-------|
| 1     | 63       | 0          | 63    |
| 2     | 125      | 0          | 125   |
| 3     | 125      | 0          | 125   |
| 4     | 125      | 0          | 125   |
| 5     | 86       | 0          | 86    |
| Total | 524      | 0          | 524   |





# **Garage Concept - Public Safety Building**



| PARKING COUNT SUMMARY |                |                   |            |              |
|-----------------------|----------------|-------------------|------------|--------------|
| LEVEL                 | REGULAR SPACES | ACCESSIBLE SPACES | VAN SPACES | TOTAL SPACES |
| FIFTH                 | 108            | _                 | _          | 108          |
| FOURTH                | 118            | 6                 | _          | 124          |
| THIRD                 | 119            | 3                 | 2          | 124          |
| SECOND                | 65             | -                 | _          | 65           |
| STREET                | 82             | _                 | _          | 82           |
| TOTAL                 | 492            | 9                 | 2