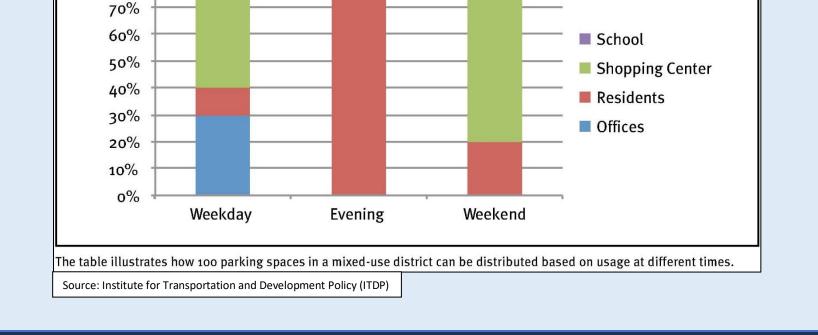

| Weekend Peaks                                       |
|-------------------------|----------------------|-----------------------------------------------------|
| Banks                   | Auditoriums          | Religious institutions                              |
| Schools                 | Bars and dance halls | Parks                                               |
| Distribution facilities | Residents            | Shops This table is an example                      |
| Factories               | Meeting halls        | peak parking demand fo<br>different land use types. |
| Medical clinics         | Restaurants          | Parking can be shared                               |
| Offices                 | Cinemas              | efficiently by land uses<br>with different peaks.   |







## **Private Parking <70% Utilized at Peak**







## **Paid Parking Pilot**



Lewes Beach & Newark, Delaware

æ

Roanoke, Virginia

Charleston, South Carolina

## **Paid On-Street Parking Pilot Locations**



\*Areas shaded are for illustrative purposes only.





## **Reaction to Proposed Initiatives**

To vote, place your dots in either the "In Favor" or "Opposed" column next to each of the proposed initiatives to indicate whether or not you wish the City to pursue the initiative further. Please cast only one 'vote' per initiative.

| Proposed Initiative                                                                                                                                            | In Favor | Opposed |
|-----------------------------------------------------------------