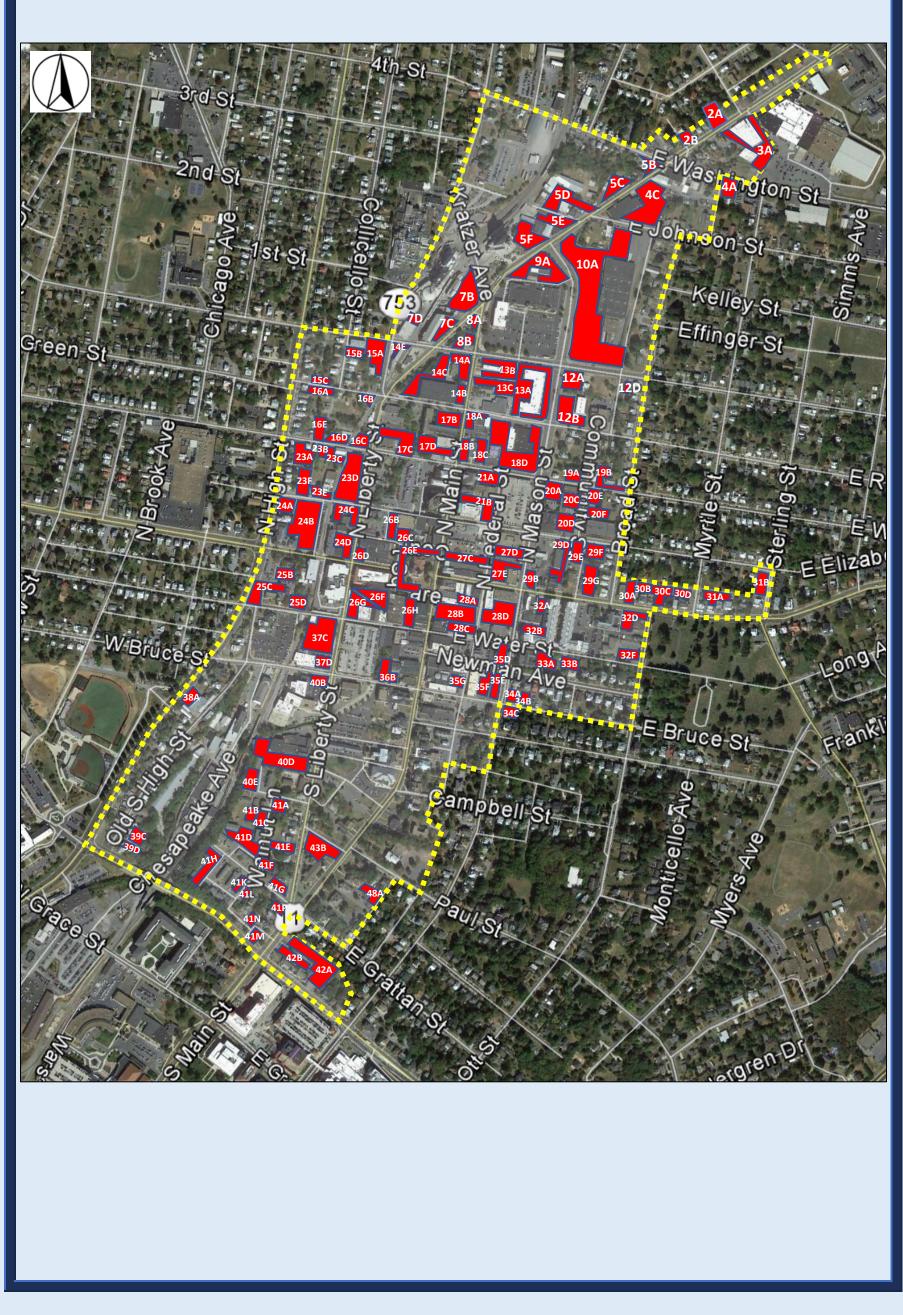

## **OFF-STREET PARKING INVENTORY**

| Blk#     | Id#        | Name/Description                                                        | Address                                   | Ownership          | Access             | Facility   | Sub-Type               |           | erved Special | H/C    | Total     |
|----------|------------|-------------------------------------------------------------------------|-------------------------------------------|--------------------|--------------------|------------|------------------------|-----------|---------------|--------|-----------|
| 1<br>2   | 1A<br>2A   | B&L Glass & Mirror Lot<br>Dano Car Salon                                | 827 N. Main St.<br>745 N. Main St.        | Private<br>Private | Private<br>Private | Lot<br>Lot | Mixed<br>Mixed         | 4<br>21   |               |        | 4<br>21   |
| 2        | 2B         | Advantage Accounting & Tax Inc Lot                                      | 721 N. Main St.                           | Private            | Private            | Lot        | Mixed                  | 12        |               |        | 12        |
| 2        | 2C         | Edwin Auto Sales Lot                                                    | 703 N. Main St.                           | Private            | Private            | Lot        | Mixed                  | 49        |               | 1      | 50        |
| 3        | 3A         | Matchbox Realty Shops Lot                                               | 794 N. Main St.                           | Private            | Private            | Lot        | Mixed                  | 33        |               | 2      | 35        |
| 3<br>4   | 3B<br>4A   | Village Auto Center Lot<br>Pentecostal Tabernacle                       | 716 N. Main St.<br>159 E. Washington St.  | Private<br>Private | Private<br>Private | Lot<br>Lot | Mixed<br>Employees     | 14<br>8   |               |        | 14<br>8   |
| 4        | 4A<br>4B   | Windshield City                                                         | 690 N. Main St.                           | Private            | Private            | Lot        | Mixed                  | 42        |               |        | 42        |
| 4        | 4C         | Appalachian Equipment & Supply                                          | 600 N. Main St.                           | Private            | Private            | Lot        | Employees              | 19        |               |        | 19        |
| 5        | 5G         | W&W Auto Recon                                                          | 531 US-11                                 | Private            | Private            | Lot        | Mixed                  | 16        |               |        | 16        |
| 5<br>5   | 5F<br>5E   | NAPA Auto Parts- Atkins Automotive<br>Single-Family Residence           | 555 N. Main St.<br>569 W. Johnson St.     | Private<br>Private | Private<br>Private | Lot<br>Lot | Mixed<br>Residents     | 40<br>29  |               |        | 40<br>29  |
| 5        | 5B         | Faith Tabernacle Lot                                                    | 673 N. Main St.                           | Private            | Private            | Lot        | Mixed                  | 8         |               |        | 8         |
| 5        | 5C         | Whitmer's Tire Parking Only                                             | 611 N. Main St.                           | Private            | Private            | Lot        | Mixed                  | 16        |               |        | 16        |
| 5        | 5D         | Martin Auto Express                                                     | 610 S Main St.                            | Private            | Private            | Lot        | Mixed                  | 39        |               |        | 39        |
| 5<br>6   | 5A<br>6A   | Blas Auto Repair<br>George's Foods LLC                                  | 35 W. Washington St.<br>54 W. Johnson St. | Private<br>Private | Private<br>Private | Lot<br>Lot | Mixed<br>Employees     | 17<br>103 |               |        | 17<br>103 |
| 6        | 6B         | George's Foods Employee Parking                                         | 599-591 N. Liberty St.                    | Private            | Private            | Lot        | Employees              | 53        |               |        | 53        |
| 6        | 6C         | Cargill Feed Mill Lot A                                                 | 30-24 Kratzer Ave.                        | Private            | Private            | Lot        | Mixed                  | 28        |               |        | 28        |
| 7        | 7A<br>7D   | Cargill Feed Mill Lot B                                                 | 1 Kratzer Ave.                            | Private            | Private            | Lot        | Mixed                  | 19        |               |        | 19        |
| 7<br>7   | 7D<br>7C   | Cargill Feed Mill Lot C<br>Gay St. Residents Lot                        | 445 State Rte. 753<br>56 W. Gay St.       | Private<br>Private | Private<br>Private | Lot<br>Lot | Mixed<br>Residents     | 10        | 16 1          | 2      | 10<br>19  |
| 7        | 7B         | Cargill Feed Mill Permit Lot                                            | 499 Lee Hwy                               | Private            | Private            | Lot        | Employees              |           | 32            | -      | 52        |
| 8        | 8A         | Chanello's Pizza                                                        | 425 N. Main St.                           | Private            | Private            | Lot        | Mixed                  | 6         |               |        | 6         |
| 8<br>9   | 8B         | Quillen Optical                                                         | 421 N. Main St.                           | Private            | Private            | Lot        | Employees              | 9         | 8             |        | 17        |
| 9        | 9A<br>9B   | M & S Auto Repair<br>Rockingham County Parks & Recs                     | 530 N. Main St.<br>20 E. Gay St.          | Private<br>Public  | Private<br>Public  | Lot<br>Lot | Mixed<br>Mixed         | 26<br>274 | 38 1          | 8      | 26<br>321 |
| 10       | 10A        | Valley Plaza Shopping Center                                            | 450 N. Mason St.                          | Private            | Private            | Lot        | Customers              | 444       |               | 9      | 453       |
| 12       | 12A        | 7 Eleven                                                                | 111 E. Gay St.                            | Private            | Private            | Lot        | Mixed                  | 9         |               | 1      | 10        |
| 12       | 12B        | Auto Zone                                                               | 340 N. Mason St.                          | Private            | Private            | Lot        | Mixed                  | 42        |               | 2      | 44        |
| 12<br>12 | 12C<br>12D | City of Harrisonburg Fire Station 4<br>Resident Home                    | 210 E. Rock St.<br>375 Broad St.          | Public<br>Private  | Private<br>Private | Lot<br>Lot | Employees<br>Residents | 21<br>4   |               |        | 21<br>4   |
| 12       | 12D<br>13B | Virginia ABC                                                            | 398 N. Main St.                           | Private            | Private            | Lot        | Customers              | 38        |               | 1      | 39        |
| 13       | 13C        | Rockingham Harrisonburg ASAP                                            | 350 N. Main St.                           | Private            | Private            | Lot        | Mixed                  |           | 51            | 3      | 54        |
| 13       | 13D        | Carquest Auto Parts                                                     | 60 E. Rock St.                            | Private            | Private            | Lot        | Mixed                  | 27        | 20            |        | 27        |
| 13<br>14 | 13A<br>14E | U.S. Social Security Administration<br>Michelin                         | 57 N. Mason St.<br>79 W. Gay St.          | Private<br>Private | Private<br>Private | Lot<br>Lot | Mixed<br>Mixed         | 48<br>3   | 20            | 4      | 72        |
| 14       | 14D        | Elias                                                                   | 385 Noll Dr.                              | Private            | Private            | Lot        | Mixed                  | 13        |               |        | 13        |
| 14       | 14C        | Sancar Flats at West Rock                                               | 28 W. Rock St.                            | Private            | Private            | Lot        | Employees              | 34        | 11            | 1      | 46        |
| 14       | 14A        | Liberty Convenience Store                                               | 34 W. Gay St.                             | Private            | Private            | Lot        | Mixed                  | 15        |               | 1      | 16        |
| 14<br>15 | 14B<br>15C | Ray Carr Tires Inc.<br>Resident Parking Only                            | 335 US-11<br>155 W. Rock St.              | Private<br>Private | Private<br>Private | Lot<br>Lot | Mixed<br>Residents     | 12        | 5             |        | 12<br>5   |
| 15       | 15B        | Apartment Building                                                      | 128 W. Gay St.                            | Private            | Private            | Lot        | Residents              | 8         | 5             |        | 8         |
| 15       | 15A        | Big L Tire Service Center                                               | 365 N. Liberty St.                        | Private            | Private            | Lot        | Mixed                  | 55        |               |        | 55        |
| 16       | 16C        | L & S Diner LLC                                                         | 255 N. Liberty St.                        | Private            | Private            | Lot        | Mixed                  | 15        | 10            |        | 15        |
| 16<br>16 | 16A<br>16F | Town House Parking<br>Blue Ridge Legal Services, Inc.                   | 270 N. High St.<br>204 N. High St.        | Private<br>Private | Private<br>Private | Lot<br>Lot | Residents<br>Employees | 5         | 16            |        | 16<br>5   |
| 16       | 16E        | Wolfe Apartment Parking                                                 | 154 W. Wolfe St.                          | Private            | Private            | Lot        | Residents              |           | 7             |        | 7         |
| 16       | 16D        | Restless Moons Brewing                                                  | 120 W. Wolfe St.                          | Private            | Private            | Lot        | Mixed                  | 8         |               | 1      | 9         |
| 16       | 16B        | Old L&S Diner Lot                                                       | 265 N. Liberty St.                        | Private            | Private            | Lot        | Mixed                  | 12        | 52            |        | 12        |
| 17<br>17 | 17A<br>17C | The Church of the Incarnation<br>Georgetown Apartments                  | 292 N. Liberty St.<br>202 N. Liberty St.  | Public<br>Private  | Public<br>Private  | Lot<br>Lot | Customers<br>Residents | 44        | 52            | 2      | 52<br>46  |
| 17       | 17C-A      | Kite Building                                                           | 227 N. Liberty St.                        | Private            | Private            | Lot        | Customers              | 5         |               | -      | 5         |
| 17       | 17D        | Glen's Fair Price Store Inc.                                            | 227 N. Main St.                           | Private            | Private            | Lot        | Customers              |           | 43            |        | 59        |
| 17       | 17B        | Tenant Parking Only                                                     | 9 W. Rock St.                             | Private            | Private            | Lot        | Residents              |           | 10            | 7      | 17        |
| 18<br>18 | 18A<br>18B | 288 Lee Highway Lot<br>Pawn Emporium Customer Parking                   | 288 Lee Hwy<br>268 N. Main St.            | Private<br>Private | Private<br>Private | Lot<br>Lot | Mixed<br>Customers     | 6<br>15   |               |        | 6<br>15   |
| 18       | 18D<br>18C | Holy Family Center                                                      | 2 E. Wolfe St.                            | Private            | Private            | Lot        | Employees              | 13        |               | 1      | 15        |
| 18       | 18D        | Food Plaza and U.S. Postal Service                                      | 281 N. Mason St.                          | Private            | Private            | Lot        | Mixed                  |           | 28 1          | 4      | 158       |
| 19       | 19A        | Comcast Parking Lot                                                     | 218 W. Wolfe St.                          | Private            | Private            | Lot        | Mixed                  | 12        |               |        | 12        |
| 19<br>20 | 19B<br>20A | Wolfe Townhouses<br>Valley Workforce Center and Comcast                 | 264 W. Wolfe St.<br>166 N. Mason St.      | Private<br>Private | Private<br>Private | Lot<br>Lot | Residents<br>Mixed     | 11<br>14  | 4             | 3      | 11<br>21  |
| 20       | 20A        | Social Services Employee Parking                                        | 134 N. Mason St.                          | Private            | Private            | Lot        | Employees              | 16        | 7             | 1      | 17        |
| 20       | 20C        | Skyline Literacy                                                        | 160 N. Mason St.                          | Private            | Private            | Lot        | Employees              |           | 22 1          |        | 23        |
| 20       | 20D        | Rockingham County Social Services                                       | 110 N. Mason St.                          | Private            | Private            | Lot        | Employees              | 36        |               | 2      | 38        |
| 20<br>20 | 20E<br>20F | Comcast Lot<br>The Church World Service Immigration                     | 255 E. Wolfe St.<br>250 E. Elizabeth St.  | Private<br>Private | Private<br>Private | Lot<br>Lot | Mixed<br>Mixed         | 12<br>26  |               | 1      | 12<br>27  |
| 20       | 20F<br>21A | Blessed Sacrament Catholic Church                                       | 154 N. Main St.                           | Private            | Private            | Lot        | Employees              | 8         |               | 4      | 12        |
| 21       | 21B        | U.S. District Court                                                     | 116 N. Main St.                           | Private            | Private            | Lot        | Employees              |           | 22            | 1      | 23        |
| 21       | 21C        | Elizabeth St. Deck                                                      | 100-198 E. Elizabeth St                   |                    | Public             | Structure  | Public                 |           | 319           | 5      | 324       |
| 22<br>22 | 22A<br>22B | Liberty Park Parking Lot<br>Clark And Bradshaw Client and Staff         | 188 N. Liberty St.<br>144 N. Liberty St.  | Public<br>Public   | Public<br>Private  | Lot<br>Lot | Public<br>Employees    | 20        | 12            | 3<br>1 | 15<br>21  |
| 22       | 22D<br>22C | 86-92 W Elizabeth St Parking                                            | 86-92 W. Elizabeth St.                    | Public             | Private            | Lot        | Public                 |           | 101           | 3      | 104       |
| 22       | 22D        | Golden Pony and Shops Parking                                           | 175 N. Main St.                           | Private            | Private            | Lot        | Employees              |           | 22            |        | 22        |
| 22       | 22E        | Harrisonburg Police Department                                          | 101 N. Main St.                           | Public             | Private            | Lot        | Employees              |           | 26            |        | 26        |
| 23<br>23 | 23A<br>23F | High House Parking<br>Elizabeth Housing Permit Parking                  | 162 N. High St.<br>162 W. Elizabeth St.   | Private<br>Private | Private<br>Private | Lot<br>Lot | Residents<br>Residents | 36<br>36  |               |        | 36<br>36  |
| 23       | 23E        | 136 Elizabeth Lot                                                       | 161 W. Elizabeth St.                      | Private            | Private            | Lot        | Mixed                  | 12        |               |        | 12        |
| 23       | 23B        | Wolfe Housing Permit Parking                                            | 166 W. Wolfe St.                          | Private            | Private            | Lot        | Residents              |           | 8             |        | 8         |
| 23<br>23 | 23C<br>23D | The Appliance Hospital<br>The Frame Factory and Stores                  | 129 W. Wolfe St.                          | Private<br>Private | Private<br>Private | Lot        | Mixed<br>Mixed         | 15<br>30  | 17            | 1      | 15<br>48  |
| 23       | 23D<br>24A | The Frame Factory and Stores<br>High St. Apartments                     | B C Lox & Keys<br>90 N. High St.          | Private<br>Private | Private            | Lot<br>Lot | Residents              | 18        | 1/            | T      | 48<br>18  |
| 24       | 24B        | Otterbein United Methodist Church                                       | 176 W. Market St.                         | Private            | Private            | Lot        | Employees              | 127       |               | 12     | 139       |
| 24       | 24C        | Fays Barber Shop                                                        | 77 N. Liberty St.                         | Private            | Private            | Lot        | Mixed                  |           | 8             |        | 19        |
| 24<br>25 | 24D        | Union Station Restaurant and Shops<br>Otterbein United Methodist Church | 128 W. Market St.<br>167 W. Market St.    | Private<br>Private | Private<br>Private | Lot        | Employees              | 31<br>24  |               | 2      | 33        |
| 25<br>25 | 25A<br>25B | Market Resident Parking                                                 | 167 W. Market St.<br>157 W. Market St.    | Private<br>Private | Private<br>Private | Lot<br>Lot | Customers<br>Residents | 24<br>12  |               | 2      | 26<br>12  |
| 25       | 25C        | Community Mennonite Church                                              | 70 S. High St.                            | Private            | Private            | Lot        | Customers              |           | 34            | 2      | 44        |
| 25       | 25D        | Rosetta Stone                                                           | 135 W. Market St.                         | Private            | Private            | Lot        | Mixed                  |           | 23            |        | 23        |
| 25       | 25E        | Rockingham County Jail                                                  | 80 Court Square                           | Public             | Private            | Lot        | Employees              | 30        | 12            |        | 30        |
| 26<br>26 | 26D<br>26G | Court Square Theater<br>Bella Luna Employees                            | 50 W. Market St.<br>99 W. Water St.       | Private<br>Private | Private<br>Private | Lot<br>Lot | Employees<br>Employees |           | 12<br>34      |        | 12<br>34  |
| 26       | 26F        | Larkin Arts                                                             | 61 Court Square                           | Private            | Private            | Lot        | Employees              |           | 26            |        | 28        |
| 26       | 26E        | ADT                                                                     | 80 Court Square                           | Private            | Private            | Lot        | Mixed                  |           | 25            | 3      | 28        |
| 26<br>26 | 26H<br>26A | Pendleton Community Bank Only<br>Clark and Bradshaw PC                  | 76 Court Square<br>92 N. Liberty St.      | Private<br>Private | Private<br>Private | Lot        | Mixed<br>Customers     |           | 18<br>32      | 1<br>2 | 19<br>34  |
| 26<br>26 | 26A<br>26B | Llark and Bradshaw PC<br>1st Presbyterian Church Visitor Parking        | 38 Graham St.                             | Private<br>Private | Private<br>Private | Lot<br>Lot | Customers              | 22        | 32<br>8       | 2      | 34<br>30  |
| 26       | 26C        | 1st Presbyterian Church Handicap                                        | 32 Court Square                           | Private            | Private            | Lot        | Customers              | 8         |               | 3      | 11        |
| 27       | 27A        | N. Main St. Parking Lot                                                 | 90 N. Main St Parking                     | Public             | Public             | Lot        | Public                 |           | 33            |        | 33        |
| 27<br>27 | 27B<br>27C | WHSV Parking<br>Market Place Shop Employees Only                        | 2 N. Federal St.<br>24 N. Main St.        | Private<br>Private | Private<br>Private | Lot<br>Lot | Employees<br>Employees | 18        | 15            |        | 15<br>18  |
| 27       | 27C<br>27D | Carter Bank and Trust                                                   | 75 N. Mason St.                           | Private            | Private            | Lot        | Mixed                  | 18        | 2             | 2      | 23        |
|          |            |                                                                         |                                           |                    |                    | -          | *                      | •         |               |        | ·         |

## **OFF-STREET PARKING INVENTORY**

| <b>D</b> 1 <b>K</b> # | ا <sub>ال</sub> مر | DESMAN            |                                                                 |                                            |                      | 400555             | FACILITY         |                        | OFF      | -STREET F | ACILITIES |            | TOTAL       |
|-----------------------|--------------------|-------------------|-----------------------------------------------------------------|--------------------------------------------|----------------------|--------------------|------------------|------------------------|----------|-----------|-----------|------------|-------------|
| BLK #                 | ID# 91             | <b>ID#</b><br>27E | SunTrust                                                        | ADDRESS<br>180 E. Market St.               | OWNERSHIP<br>Private | ACCESS<br>Private  | TYPE<br>Lot      | SUB-TYPE<br>Mixed      |          | Reserved  |           | <b>H/C</b> | TOTAL<br>28 |
| 27                    | 91<br>115          | 27E<br>28A        | George's and Shop Employee Parking                              | 65 E. Market St.                           | Private              | Private            | Lot              | Mixed                  | 27       | 9         |           | 1          | 28<br>9     |
| 28                    | 116                | 28B               | Jack Brown's Lot                                                | 34 S. Main St.                             | Private              | Private            | Lot              | Mixed                  |          | 112       |           | 2          | 112         |
| 28<br>28              | 117<br>118         | 28C<br>28D        | 14 E. Water St Parking<br>Wells Fargo Customers Only            | 14 E. Water St.<br>36 S. Mason St          | Public<br>Private    | Public<br>Private  | Lot<br>Lot       | Public<br>Customers    | 8        | 21<br>49  | 1         | 2<br>2     | 24<br>59    |
| 29                    | 92                 | 29A               | Rocktown Realty Employee                                        | 215 E. Elizabeth St.                       | Private              | Private            | Lot              | Employees              | 18       |           |           |            | 18          |
| 29<br>29              | 93<br>94           | 29B<br>29C        | SunTrust Employee Parking<br>Rocktown Realty                    | 60 N. Mason St.<br>218 E. Market St.       | Private<br>Private   | Private<br>Private | Lot<br>Lot       | Employees<br>Employees | 30<br>25 |           |           | 1          | 30<br>26    |
| 29                    | 95                 | 29D               | Hess & Miller                                                   | 234 E. Market St.                          | Private              | Private            | Lot              | Mixed                  | 33       |           |           | 1          | 34          |
| 29<br>29              | 96<br>97           | 29E<br>29F        | Carol Yoder Massage Therapy<br>Metro, Inc. Client Parking       | 250 E. Market St.<br>257 Elizabeth St.     | Private<br>Private   | Private<br>Private | Lot<br>Lot       | Mixed<br>Customers     | 28<br>20 | 20        |           | 2          | 28<br>42    |
| 29                    | 98                 | 29G               | Burger King                                                     | 265 US-33                                  | Private              | Private            | Lot              | Mixed                  | 42       | 20        |           | 1          | 43          |
| 30<br>30              | 99<br>100          | 30A<br>30B        | Farm Credit of Virginia<br>Market St. Housing                   | 306 E. Market St.<br>340 E. Market St.     | Private<br>Private   | Private<br>Private | Lot<br>Lot       | Mixed<br>Residents     | 32<br>19 |           |           | 1          | 33<br>19    |
| 30                    | 101                | 30C               | Thornton                                                        | 362 E. Market St.                          | Private              | Private            | Lot              | Mixed                  | 8        | 23        |           |            | 31          |
| 30<br>31              | 102                | 30D               | Rawley Apts                                                     | 398 E. Market St.                          | Private              | Private            | Lot              | Residents<br>Mixed     | 6<br>20  |           |           |            | 6<br>20     |
| 31                    | 103<br>104         | 31A<br>31B        | Mountain Valley Management<br>Mossy Creek Fly Fishing           | 420 E. Market St.<br>480 E. Market St.     | Private<br>Private   | Private<br>Private | Lot<br>Lot       | Mixed                  | 20<br>9  |           |           | 1          | 10          |
| 32                    | 120                | 32A               | ABC Auto Repair                                                 | 219 E. Market St.                          | Private              | Private            | Lot              | Mixed                  | 8        |           |           |            | 8           |
| 32<br>32              | 119<br>121         | 32B<br>32C        | Rocktown and Las Chamas Parking<br>Urban Exchange Parking       | 50 S. Mason St.<br>241 E. Market St.       | Private<br>Private   | Private<br>Private | Lot<br>Lot       | Mixed<br>Employees     | 75       | 22<br>1   |           | 9          | 22<br>85    |
| 32                    | 122                | 32D               | Marks And Harrison Parking                                      | 335 E. Market St.                          | Private              | Private            | Lot              | Mixed                  | 5        |           |           | 1          | 6           |
| 32<br>32              | 123<br>124         | 32E<br>32F        | Muhlenberg Activities Center<br>Urban Exchange Permit Parking   | 85 Ott St.<br>282 E. Water St.             | Private<br>Private   | Private<br>Private | Lot<br>Lot       | Mixed<br>Residents     | 24<br>29 |           |           |            | 24<br>29    |
| 33                    | 154                | 33B               | Layman & Nicholas                                               | 268 Newman Ave                             | Private              | Private            | Lot              | Mixed                  | 9        |           |           |            | 9           |
| 33<br>34              | 135<br>138         | 33A<br>34A        | United Way of Harrisonburg Clients<br>Hair Fashion By Michael   | 100 S. Mason St.<br>188 S. Mason St.       | Private<br>Private   | Private<br>Private | Lot<br>Lot       | Customers<br>Mixed     | 6        | 47        |           | 1          | 48<br>13    |
| 34<br>34              | 138<br>140         | 34A<br>34C        | William W. Helsley                                              | 235 Newman Ave.                            | Private              | Private            | Lot              | Mixed                  | 15       |           |           |            | 15          |
| 34<br>34              | 141<br>142         | 34D               | Edward Jones- Financial Advisor                                 | 245 Newman Ave.                            | Private<br>Private   | Private<br>Private | Lot              | Mixed                  | 4        |           |           |            | 4           |
| 34<br>34              | 142<br>143         | 34E<br>34F        | Narnia House<br>Family Life Resource Center                     | 259 Newman Ave.<br>273 Newman Ave.         | Private<br>Private   | Private<br>Private | Lot<br>Lot       | Residents<br>Mixed     | 5<br>14  |           |           |            | 5<br>14     |
| 34                    | 172                | 34B               | Franklin Apartments                                             | 202 S. Mason St.                           | Private              | Private            | Lot              | Residents              | 10       | 2         |           |            | 12          |
| 34<br>35              | 144<br>130         | 34G<br>35A        | Housing<br>Lola Mo's Delicatessen                               | 281 Newman St.<br>48 E. Water St.          | Private<br>Private   | Private<br>Private | Lot<br>Lot       | Residents<br>Customers | 7        | 20        | 1         |            | 7<br>21     |
| 35                    | 131                | 35B               | 56 Newman Ave. Parking                                          | 56 Newman Ave.                             | Public               | Public             | Lot              | Public                 |          | 15        |           | 2          | 17          |
| 35<br>35              | 132<br>133         | 35G<br>35C        | Massanutten Regional Library<br>Newman Avenue Associates        | 170 S. Main St.<br>110 Newman Ave.         | Private<br>Private   | Private<br>Private | Lot<br>Lot       | Customers<br>Employees | 2        | 25<br>12  |           | 1          | 25<br>15    |
| 35                    | 133<br>134         | 35D               | Brown Edwards Customers Only                                    | 124 Newman Ave.                            | Private              | Private            | LOL              | Customers              | 6        | 12        |           | 1          | 6           |
| 35<br>35              | 136<br>137         | 35F               | Shenandoah Mobile Co.<br>Brown Edwards Employees                | 111 Newman Ave.                            | Private<br>Private   | Private<br>Private | Lot              | Employees              | 31       | 17<br>26  |           | 1          | 48<br>27    |
| 35<br>36              | 137<br>208         | 35E<br>36A        | Brown Edwards Employees<br>Water Street Deck                    | 124 Newman Ave.<br>154 S. Liberty St.      | Private<br>Public    | Private<br>Public  | Lot<br>Structure | Employees<br>Public    |          | 26<br>319 |           | 1<br>5     | 27<br>324   |
| 36                    | 128                | 36B               | Ruby's Arcade                                                   | 64 W. Bruce St.                            | Private              | Private            | Lot              | Mixed                  | 5        | 23        |           |            | 28          |
| 36<br>37              | 129<br>125         | 36C<br>37B        | South Main Street Parking Lot<br>Ice House Parking              | 121 S. Main St.<br>164 W. Bruce St.        | Public<br>Private    | Public<br>Private  | Lot<br>Lot       | Public<br>Employees    | 119      | 23<br>21  |           | 4<br>6     | 27<br>146   |
| 37                    | 126                | 37C               | 125 W. Water St. Parking                                        | 125 W. Water St.                           | Private              | Private            | Lot              | Mixed                  | 84       | 6         |           | 2          | 92          |
| 37<br>37              | 127<br>145         | 37D<br>37A        | Salon Eleven<br>High Apartment                                  | 185 S. Liberty St.<br>159 S. High St.      | Private<br>Private   | Private<br>Private | Lot<br>Lot       | Mixed<br>Residents     | 17<br>4  |           |           | 1          | 18<br>4     |
| 38                    | 146                | 38A               | Chestnut Ridge Coffee Roasters, LLC.                            | 245 Old S. High St.                        | Private              | Private            | Lot              | Mixed                  | 11       |           |           |            | 11          |
| 38                    | 147                | 38B               | High St. House                                                  | 257 Old S. High St.                        | Private              | Private            | Lot              | Residents              | 4        |           |           |            | 4<br>5      |
| 39<br>39              | 148<br>149         | 39A<br>39B        | High House Parking<br>Old High Town House Parking               | 264 S. High St.<br>359 Old S. Hight St.    | Private<br>Private   | Private<br>Private | Lot<br>Lot       | Residents<br>Residents | 5<br>15  |           |           |            | 5<br>15     |
| 39                    | 150                | 39C               | High St. Housing                                                | 382 Old S. High St.                        | Private              | Private            | Lot              | Residents              | 10       |           |           |            | 10          |
| 39<br>39              | 151<br>152         | 39D<br>39E        | Old High St. Resident<br>K. Monger Parking Only                 | 342 Old S. High St.<br>269 Chesapeake Ave. | Private<br>Private   | Private<br>Private | Lot<br>Lot       | Residents<br>Employees | 6<br>70  |           |           |            | 6<br>70     |
| 40                    | 155                | 40B               | LD & B                                                          | 205 W. Bruce St.                           | Private              | Private            | Lot              | Employees              | 12       |           |           | 2          | 14          |
| 40<br>40              | 194<br>156         | 40F<br>40C        | Liberty Towns<br>Ice House Shops                                | 267 S. liberty St.<br>205 US-11            | Private<br>Private   | Private<br>Private | Lot<br>Lot       | Residents<br>Customers | 16       | 5         |           | 1          | 16<br>6     |
| 40                    | 205                | 40A               | Shenandoah Valley Small Business                                | 127 W. Bruce St.                           | Private              | Private            | Lot              | Employees              |          | 4         | 1         |            | 5           |
| 40<br>40              | 157<br>158         | 40D<br>40E        | Daily New-Record<br>JM Apartments                               | 231 S. Liberty St.<br>160 Lewis St.        | Private<br>Private   | Private<br>Private | Lot<br>Lot       | Mixed<br>Residents     | 65<br>36 | 11        | 3         | 4          | 83<br>36    |
| 41                    | 191                | 41E               | Liberty Housing                                                 | 309 S. Liberty St.                         | Private              | Private            | Lot              | Residents              | 30       |           |           |            | 30          |
| 41<br>41              | 192<br>193         | 41F<br>41G        | Grattan Housing<br>Brown & Co. Hair Design                      | 12 W. Grattan St.<br>333 S. Liberty St.    | Private<br>Private   | Private<br>Private | Lot<br>Lot       | Residents<br>Mixed     | 7<br>13  |           |           |            | 7<br>13     |
| 41                    | 195<br>195         | 410<br>41H        | Kyle Apartments                                                 | 647 Kyle St.                               | Private              | Private            | Lot              | Residents              | 26       |           |           |            | 26          |
| 41                    | 196                | 411               | Grattan Apartments                                              | 153 W. Grattan St.                         | Private              | Private            | Lot              | Residents              | 10       |           |           |            | 10          |
| 41<br>41              | 197<br>198         | 41J<br>41K        | Walnut Apartments<br>Walnut Apartments Lot                      | 663 Walnut Ln.<br>641 Walnut Ln.           | Private<br>Private   | Private<br>Private | Lot<br>Lot       | Residents<br>Residents | 17<br>16 |           |           |            | 17<br>16    |
| 41                    | 199<br>200         | 41L               | Dogwood Townhouses                                              | 650 Walnut Ln.                             | Private              | Private            | Lot              | Residents              | 7        | 12        |           |            | 19          |
| 41<br>41              | 200<br>201         | 41M<br>41N        | Walnut Town Houses<br>Main Lighthouse Town House                | 660 Walnut Ln.<br>657 S. Main St.          | Private<br>Private   | Private<br>Private | Lot<br>Lot       | Residents<br>Residents | 8<br>16  | 7<br>5    |           |            | 15<br>21    |
| 41                    | 203                | 410               | Lee Town Houses                                                 | 635 Lee Hwy                                | Private              | Private            | Lot              | Residents              | 8        | -         |           |            | 8           |
| 41<br>41              | 202<br>204         | 41P<br>41A        | Main Town House<br>Lewis Town House                             | 625 S. Main St.<br>135 Lewis St.           | Private<br>Private   | Private<br>Private | Lot<br>Lot       | Residents<br>Residents | 10<br>10 |           |           |            | 10<br>10    |
| 41                    | 159                | 41B               | Lewis St. Housing                                               | 145 Lewis St.                              | Private              | Private            | Lot              | Residents              | 4        |           |           |            | 4           |
| 41<br>41              | 160<br>161         | 41C<br>41D        | Lewis St. Farm House                                            | 139 Lewis St.<br>122 W. Grattan St         | Private<br>Private   | Private<br>Private | Lot              | Residents<br>Residents | 7<br>42  |           |           |            | 7           |
| 41<br>42              | 161<br>188         | 41D<br>42A        | Grattan Town Houses<br>Emmanuel Episcopal Church                | 122 W. Grattan St.<br>660 S. Main St.      | Private<br>Private   | Private<br>Private | Lot<br>Lot       | Residents<br>Mixed     | 42<br>26 | 77        |           | 3          | 42<br>106   |
| 42                    | 189<br>100         | 42B               | Center for Sleep Medicine                                       | 640 S. Main St.                            | Private              | Private            | Lot              | Mixed                  | 4        | 5         |           |            | 9           |
| 42<br>43              | 190<br>166         | 42C<br>43A        | Cantrell Housing Parking<br>Funeral Home Lot                    | 66 Cantrell Ave<br>445 S. Main St.         | Private<br>Private   | Private<br>Private | Lot<br>Lot       | Residents<br>Customers | 8<br>57  |           |           | 3          | 8<br>60     |
| 43                    | 167                | 43B               | Harrisonburg Baptist Church                                     | 501 S. Main St.                            | Private              | Private            | Lot              | Mixed                  | 19       | 13        |           | 7          | 39          |
| 44<br>44              | 162<br>163         | 44A<br>44B        | Harrisonburg Electric Commission<br>Harrisonburg Farmers Market | 89 W. Bruce St.<br>156-218 US-11           | Public<br>Public     | Private<br>Public  | Lot<br>Lot       | Employees<br>Public    | 32       | 7<br>172  |           | 9          | 39<br>181   |
| 44                    | 163<br>164         | 44B<br>44C        | Asbury United Methodist Church                                  | 205 S. Main St.                            | Private              | Private            | Lot              | Mixed                  |          | 5         |           | 2          | 7           |
| 44<br>45              | 165<br>168         | 44D<br>45A        | Harrisonburg City Hall<br>Valley Turnnike Museum                | 409 S. Main St.<br>212 S. Main St.         | Public<br>Public     | Public<br>Public   | Lot<br>Lot       | Mixed<br>Public        | 18       | 43        |           | 3<br>2     | 46<br>20    |
| 45<br>45              | 168<br>169         | 45A<br>45B        | Valley Turnpike Museum<br>Summit Community Bank                 | 212 S. Main St.<br>224 S. Main St.         | Public<br>Private    | Public<br>Private  | Lot<br>Lot       | Mixed                  | 18<br>20 |           |           | 2          | 20<br>21    |
| 45                    | 170                | 45C               | Federal & Bruce Lot                                             | 106 Franklin St.                           | Private              | Private            | Lot              | Mixed                  | 17       |           |           |            | 17          |
| 45<br>46              | 171<br>173         | 45D<br>46C        | Biltwell Apartments<br>First Step A Response Inc                | 265 S. Mason St.<br>129 Franklin St.       | Private<br>Private   | Private<br>Private | Lot<br>Lot       | Residents<br>Employees | 6<br>38  | 2         |           |            | 6<br>40     |
| 46                    | 174                | 46A               | Hugo Koil Goldsmith                                             | 311 South Federal St.                      | Private              | Private            | Lot              | Mixed                  | 2        |           |           |            | 2           |
| 46<br>46              | 175<br>177         | 46B<br>46D        | Green Hummingbird<br>McGriff Insurance Services                 | 320 S. Main St.<br>328 S. Main St.         | Private<br>Private   | Private<br>Private | Lot<br>Lot       | Customers<br>Mixed     | 13<br>20 |           |           |            | 13<br>20    |
| 46                    | 178                | 46E               | Campbell Apartments                                             | 130 Campbell St.                           | Private              | Private            | Lot              | Residents              | 2        | 1         |           |            | 3           |
| 46<br>47              | 179<br>180         | 46F<br>47D        | Hoover Penrod Employees                                         | 342 S. Main<br>145 Campbell St             | Private<br>Private   | Private<br>Private | Lot              | Employees              | 7<br>9   |           |           |            | 7<br>9      |
| 47<br>47              | 180<br>181         | 47D<br>47C        | Campbell Permit Parking<br>Narnia House Permit Parking          | 145 Campbell St.<br>465 S. Mason St.       | Private<br>Private   | Private<br>Private | Lot<br>Lot       | Employees<br>Residents | 9<br>13  |           |           |            | 9<br>13     |
| 47                    | 182                | 47A               | Atlantic Union Bank                                             | 440 S. Main St.                            | Private              | Private            | Lot              | Mixed                  | 16       |           |           | 2          | 18          |
| 47<br>47              | 183<br>184         | 47B<br>47E        | Campbell Court<br>Elks Lodge #450                               | 85 Campbell St.<br>482 S. Main St.         | Private<br>Private   | Private<br>Private | Lot<br>Lot       | Residents<br>Mixed     | 11<br>60 | 23        |           | 3          | 11<br>86    |
| 48                    | 185                | 48A               | Sentara RMH Business Office                                     | 532 S. Main St.                            | Private              | Private            | Lot              | Customers              | 28       | 7         |           | 1          | 36          |
| 48<br>48              | 186<br>187         | 48B<br>48C        | Good Wealth Management<br>PBMares, LLP                          | 544 S. Main St.<br>558 S. Main St.         | Private<br>Private   | Private<br>Private | Lot<br>Lot       | Mixed<br>Employees     | 6<br>41  | 2         |           | 1          | 9<br>41     |
| Total                 |                    |                   |                                                                 | an Jt.                                     | · mate               |                    |                  | proyees                | 4,325    | 2,381     | 10        | 193        |             |
|                       |                    |                   |                                                                 |                                            |                      |                    |                  |                        |          |           |           |            |             |

## **ON-STREET PARKING INVENTORY**

|          |                                                                |                                                                           |        |        |        | 0       | N-STREET FACILI | TIES    |          |         |            |          |
|----------|----------------------------------------------------------------|---------------------------------------------------------------------------|--------|--------|--------|---------|-----------------|---------|----------|---------|------------|----------|
| BLK #    | NAME/DESCRIPTION                                               | ADDRESS                                                                   | 15-Min | 30-Min | 1-Hour | 2-Hours | Unrestricted    | Red     | Blue     | Loading | No Parking | TOTAL    |
| 1        | N. Main St. (Eastside)                                         | Monroe St. to Ashby Ave.                                                  |        |        |        | 18      |                 | Permit  | Permit   | Zone    |            | 18       |
|          | N. Main St. (Westside)                                         | Access Road to ~ Monroe St.                                               |        |        |        | 5       | 1               | •       |          |         |            | 6        |
|          | N. Main St. (Eastside)<br>W. Washington St. (Northside)        | W. Washington St. to Monroe St.<br>Jefferson St. to N. Main St.           |        |        |        | 12      | 9               | •       |          |         |            | 12<br>9  |
|          | N. Main St. (Westside)<br>E. Washington St (Northside)         | E. Washington St. to Access Road                                          |        |        |        | 7       |                 |         |          |         | 0          | 7        |
| 3        | E. Johnson St. (Northside)                                     | Access Road to N. Main St.<br>N. Main St. to Harris St.                   |        |        |        |         | 7               |         |          |         | U          | 0<br>7   |
|          | E. Johnson St. (Southside)                                     | Broad St. to Harris St.                                                   |        |        |        |         | 7               |         |          |         |            | 7        |
| 5<br>5   | W. Washington St. (Northside)<br>W. Washington St. (Southside) | Jefferson St. to N. Main St.<br>Train Tracks to N. Main St.               |        |        |        |         | 10              |         |          |         | 0          | 10<br>0  |
|          | N. Main St. (Westside)                                         | W. Johnson St. to W. Washington St.                                       |        |        |        |         | 23<br>13        |         |          |         |            | 23       |
|          | N. Main St. (Eastside)<br>N. Liberty St. (Westside)            | E. Johnson St. to E. Washington St.<br>3rd St. to W. Washington St.       |        |        |        |         | 9               |         |          |         |            | 13<br>9  |
|          | N. Liberty St. (Westside)                                      | Kratzer Ave. to W. Washington St.                                         |        |        |        |         | 18              |         |          |         |            | 18       |
|          | N. Liberty St. (Eastside)<br>E. Johnson St. (Northside)        | Kratzer Ave. to 3rd St.<br>Community St. to Broad St.                     |        |        |        |         | 11<br>20        |         |          |         |            | 11<br>20 |
|          | E. Johnson St. (Southside)                                     | N. Main St. to Community St.                                              |        |        |        |         |                 |         |          |         | 0          | 0        |
| 10<br>11 | E. Johnson St. (Southside)<br>Broad St. (Westside)             | Community St. to Broad St.<br>Kelley St. to E. Johnson St.                |        |        |        |         | 38<br>12        |         |          |         |            | 38<br>12 |
| 11       | Broad St. (Westside)                                           | Effinger St. to Kelley St.                                                |        |        |        |         | 8               |         |          |         |            | 8        |
| 11<br>12 | Broad St. (Westside)<br>Community St. (Westside)               | E. Gay St. to Effinger St.<br>E. Rock St. to E. Gay St.                   |        |        |        |         | 6<br>14         |         |          |         |            | 6<br>14  |
| 12       | N. Main St. (Eastside)                                         | W. Elizabeth St. to E. Wolfe St.                                          |        | 6      |        | 7       |                 |         |          |         |            | 13       |
| 12<br>12 | Community St. (Eastside)<br>Broad St. (Westside)               | E. Rock St. to E. Gay St.<br>E. Rock St. to E. Gay St.                    |        |        |        |         | 11<br>12        |         |          |         |            | 11<br>12 |
| 12       | Broad St. (Eastside)                                           | E. Rock St. to E. Gay St.                                                 |        |        |        |         | 12              |         |          |         |            | 16       |
| 14<br>14 | W Rock St. (Northside)<br>N Liberty St. (East side)            | Noll Dr. to N. Main St.<br>W. Rock St. to W. Gay St.                      |        |        |        | 8       | 6               |         |          |         |            | 8<br>6   |
| 15       | Collicello St. (Westside)                                      | W. Rock St. to W. Gay St.                                                 |        |        |        |         | 15              |         |          |         |            | 15       |
|          | N Liberty St. (Westside)<br>E. Wolfe St. (Southside)           | W. Wolfe St. to W. Rock St.<br>N. Main St. to N. Federal St.              | 3      |        |        | 7<br>5  |                 |         |          |         |            | 7<br>8   |
|          | N. Main St. (Eastside)                                         | W. Wolfe St. to W. Rock St.                                               | 5      |        |        | 5<br>4  |                 |         |          |         |            | 8<br>4   |
| 19<br>19 | N. Mason St. Shunt<br>Community St. (Westside)                 | E. Wolfe St. to E. Rock St.<br>E. Wolfe St. to E. Rock St.                |        |        |        |         | 8<br>12         |         |          |         |            | 8<br>12  |
| 19       | E Rock St. (Southside)                                         | E. Wolfe St. to E. Rock St.<br>Community St. to Broad St.                 |        |        |        |         | 12<br>19        |         |          |         |            | 12<br>19 |
| 19       | Broad St. (Westside)                                           | E. Wolfe St. to E. Rock St.                                               |        |        |        |         | 12              |         |          |         |            | 12       |
| 19<br>20 | Broad St. (Eastside)<br>E. Elizabeth St. (Northside)           | E. Wolfe St. to E. Rock St.<br>Community St. to Broad St.                 |        |        |        | 8       | 12              |         |          |         |            | 12<br>8  |
| 20       | Community St. (Westside)                                       | E. Elizabeth St. to E. Wolfe St.                                          |        |        |        |         | 5               |         |          |         |            | 5        |
|          | Community St. (Eastside)<br>Broad St. (Westside)               | E. Elizabeth St. to E. Wolfe St.<br>E. Elizabeth St. to E. Wolfe St.      |        |        |        |         | 9<br>11         |         |          |         |            | 9<br>11  |
| 20       | Broad St. (Eastside)                                           | E. Elizabeth St. to E. Wolfe St.                                          |        |        |        |         | 10              |         |          |         |            | 10       |
| 22       | W. Elizabeth St. (Southside)<br>N. Liberty St. (Westside)      | N. Liberty St. to Graham St.<br>W. Elizabeth St. to W. Wolfe St.          |        | 1      |        | 7       |                 |         |          |         |            | 7 3      |
| 24       | N. Liberty St. (Westside)                                      | W. Market St. to Even with Graham St.                                     |        |        | 3      |         |                 |         |          |         |            | 3        |
| 25<br>28 | N Liberty St. (Westside)<br>E. Market St. (Southside)          | W. Water St. to W. Market St.<br>N. Main St. to N. Federal St.            | 3      | 3      |        | 10<br>3 |                 |         |          |         |            | 10<br>9  |
| 29       | Broad St. (Westside)                                           | E. Market St. to E. Elizabeth St.                                         |        |        |        |         | 6               |         |          |         |            | 6        |
|          | Broad St. (Eastside)<br>Myrtle St. (Westside)                  | E. Market St. to E. Elizabeth St.<br>E. Market St. to E. Elizabeth St.    |        |        |        | 4       | 12              |         |          |         |            | 12<br>4  |
|          | Myrtle St. (Eastside)                                          | E. Market St. to E. Elizabeth St.                                         |        |        |        | 7       |                 |         |          |         |            | 7        |
|          | S. Mason St. (Eastside)<br>E. Water St. (Northside)            | E. Water St. & W. Market St.<br>S. Mason St. & Ott St.                    |        |        |        | 2<br>9  |                 |         |          |         |            | 2<br>9   |
|          | E. Water St. (Southside)                                       | S. Mason St. to Ott St.                                                   |        |        |        |         |                 |         |          |         | 0          | 0        |
|          | Ott St. (Eastside)<br>Newman Ave. (Northside)                  | Newman Ave. to E. Water St.<br>S. Mason St. to Ott St.                    |        |        |        | 19      |                 | 7<br>19 |          |         |            | 7<br>38  |
|          | S. Mason St. (Eastside)                                        | Newman Ave. to E. Water St.                                               |        | 3      |        | 15      |                 | 15      |          |         |            | 3        |
| 34<br>34 | Ott St. (Westside)<br>Newman Ave. (Southside)                  | E. Bruce St. to E. Water St.<br>S. Mason St. to Layman & Nichols Driveway |        |        |        | 15      |                 | 22      |          |         |            | 22<br>15 |
|          | Newman Ave. (Southside)                                        | Layman & Nicholas Driveway to Ott St.                                     |        |        |        | 15      |                 | 14      |          |         |            | 14       |
| 34<br>35 | Ott St. (Eastside)<br>S. Main St. (Southside)                  | E. Bruce St. to Newman Ave.<br>E. Bruce St. to Newman Ave.                |        |        |        |         |                 | 8       |          | 2       |            | 8<br>2   |
|          | Newman Ave (Northside)                                         | S. Main St. to S. Federal St.                                             |        |        |        | 2       |                 |         |          | 2       |            | 2        |
| 35<br>35 | Newman Ave (Southside)<br>Newman Ave (Northside)               | S. Main St. to S. Mason St.<br>S. Federal St. to S. Mason St.             |        | 11     |        | 8       |                 |         |          |         |            | 11<br>8  |
|          | E Water St. (Southside)                                        | S. Federal St. to S. Mason St.<br>S. Federal St. to S. Mason St.          |        |        |        | 8<br>3  |                 |         |          |         |            | 8<br>3   |
| 37       | W Bruce St. (Southside)                                        | Train Tracks to S. Liberty St.                                            | 2      |        |        | 2       |                 |         |          | 2       |            | 6        |
|          | W Bruce St. (Southside)<br>Old S. high St. (Eastside)          | Old S. High St. to Train Tracks<br>W. Bruce St. to W. Water St.           |        |        |        | 2       | 11              |         |          |         |            | 2<br>11  |
| 38       | W. Bruce St. (Southside)                                       | S. High St. to Old S. High St.                                            |        |        |        |         | 4               |         |          |         |            | 4        |
| 38<br>40 | Old S. High St. (Westside)<br>S Liberty St. (Westside)         | M.L.K. Jr. Way to W. Bruce St.<br>Lewis St. to W. Bruce St.               |        |        |        | 10      | 58              |         |          |         |            | 58<br>10 |
| 40       | Lewis St. (Northside)                                          | Train Tracks to S. Main St.                                               |        |        |        |         | 7               |         |          |         |            | 7        |
|          | S Liberty St. (Westside)<br>W. Grattan St. (Northside)         | W. Grattan St. to Lewis St.<br>Train Tracks to Kyle St.                   |        |        |        |         | 16              | 3       |          |         |            | 16<br>3  |
| 41       | W. Grattan St. (Northside)                                     | Kyle St. to Walnut St.                                                    |        |        |        |         |                 | 10      |          |         |            | 10       |
|          | W. Grattan St. (Northside)<br>W. Grattan St. (Southside)       | Walnut St. to S. Liberty St.<br>Train Tracks to Kyle St.                  |        |        |        |         |                 | 7<br>1  |          |         |            | 7<br>1   |
| 41       | W. Grattan St. (Southside)                                     | Kyle St. to Walnut St.                                                    |        |        |        |         |                 | 4       |          |         |            | 4        |
|          | W. Grattan St. (Southside)<br>S. Liberty St. (Eastside)        | Walnut St. to S. Liberty St.<br>W. Grattan St. to Baptist Church Lot      |        |        |        |         | 18              | 10      |          |         |            | 10<br>18 |
|          | S. Liberty St. (Eastside)                                      | Baptist Church Lot to 295 S. Liberty St.                                  |        |        |        |         | 7               |         |          |         |            | 7        |
|          | S. Liberty St. (Eastside)<br>S. Liberty St. (Eastside)         | 294 S. Liberty St. to Warren St.<br>Baptist Church Lot to Warren St.      |        |        |        | 8       |                 | 8       |          |         |            | 8<br>8   |
| 44       | S. Main St. (Westside)                                         | Warren St. to Even with Campbell St.                                      |        |        |        |         | 4               | J       |          |         |            | 4        |
|          | W. Bruce St. (Southside)<br>Franklin St. (Southside)           | S. Liberty St. to S. Main St.<br>S. Main St. to S. Mason St.              |        |        |        | 8<br>7  |                 |         |          |         |            | 8<br>7   |
| 45       | S. Main St. (Eastside)                                         | Even with Franklin St. to W. Bruce St.                                    |        |        |        | 4       |                 |         |          |         |            | 4        |
| 45<br>45 | Franklin St. (Northside)<br>Franklin St. (Southside)           | S. Federal St. to S. Mason St.<br>S. Federal St. to S. Mason St.          |        |        |        | 4       |                 | 4<br>10 |          |         |            | 8<br>10  |
|          | Franklin St. (Southside)<br>Franklin St. (Southside)           | S. Federal St. to S. Mason St.<br>S. Main St. to S. Federal St.           |        |        |        |         | 6               | 6       |          |         |            | 10       |
|          | S. Main St. (Eastside)<br>Campbell St. (Northside)             | Warren St. to Franklin St.<br>S. Main St. to S. Mason St.                 |        |        |        | 12      |                 | 12      |          |         |            | 12<br>12 |
| 46<br>47 | Campbell St. (Northside)<br>Campbell St. (Southside)           | S. Main St. to S. Mason St.<br>S. Main St. to S. Mason St.                |        |        |        |         |                 | 12      |          |         |            | 12<br>12 |
| 47       | S. Main St. (Eastside)                                         | Paul St. to Campbell St.                                                  |        |        |        |         | 15              |         | 4.4      |         |            | 15       |
| 47<br>48 | Paul St. (Northside)<br>Paul St. (Southside)                   | S. Main St. to S. Mason St.<br>S. Main St. to S. Mason St.                |        |        |        |         |                 |         | 14<br>13 |         |            | 14<br>13 |
| 48       | E. Grattan St. (Northside)                                     | S. Main St. to S. Mason St.                                               |        | 24     | -      | 220     | 500             | 455     | 14       |         | -          | 14       |
| Total    |                                                                |                                                                           | 8      | 24     | 3      | 229     | 528             | 157     | 41       | 4       | 0          | 994      |