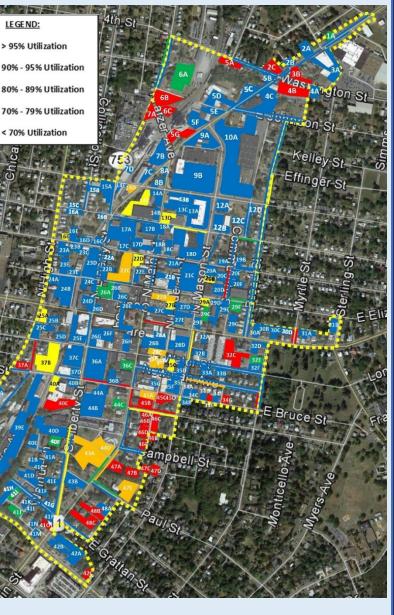

| Total Utilization =              | 7,330 spaces | 3,969 cars (54%) |
|----------------------------------|--------------|------------------|
| On-Street Utilization =          | 850 spaces   | 344 cars (40%)   |
| Public Off-Street Utilization =  | 1,586 spaces | 950 cars (60%)   |
| Private Off-Street Utilization = | 4,894 spaces | 2,675 cars (55%) |

## April 16, 2019 Occupancy by Block

|       | Effective | 7:00 am - | • 9:00 am   | 11:00 am | - 1:00 pm | 4:00 pm - | 6:00 pm     |
|-------|-----------|-----------|-------------|----------|-----------|-----------|-------------|
| Block | Supply    | Occupancy | Utilization |          | •         | Occupancy | Utilization |
| 1     | 24        | 0         | 0%          | 1        | 4%        | 3         | 13%         |
| 2     | 93        | 40        | 43%         | 46       | 49%       | 68        | 73%         |
| 3     | 51        | 17        | 33%         | 7        | 14%       | 25        | 49%         |
| 4     | 74        | 78        | 105%        | 92       | 124%      | 87        | 118%        |
| 5     | 187       | 91        | 49%         | 148      | 79%       | 94        | 50%         |
| 6     | 198       | 88        | 44%         | 142      | 72%       | 167       | 84%         |
| 7     | 95        | 54        | 57%         | 129      | 136%      | 62        | 65%         |
| 8     | 21        | 3         | 14%         | 6        | 29%       | 4         | 19%         |
| 9     | 317       | 40        | 13%         | 36       | 11%       | 130       | 41%         |
| 10    | 458       | 26        | 6%          | 56       | 12%       | 38        | 8%          |
| 11    | 22        | 5         | 23%         | 5        | 23%       | 6         | 27%         |
| 12    | 128       | 29        | 23%         | 48       | 38%       | 48        | 38%         |
| 13    | 180       | 61        | 34%         | 103      | 57%       | 95        | 53%         |
|       |           |           |             |          |           | 35        | 36%         |
| 14    | 96<br>75  | 53<br>8   | 55%         | 38<br>7  | 40%       | 5         |             |
| 15    |           |           | 11%         |          | 9%<br>26% |           | 7%<br>1.6%  |
| 16    | 67        | 19        | 28%         | 24       | 36%       | 11        | 16%         |
| 17    | 173       | 50        | 29%         | 49       | 28%       | 71        | 41%         |
| 18    | 189       | 17        | 9%          | 66       | 35%       | 59        | 31%         |
| 19    | 74        | 31        | 42%         | 32       | 43%       | 31        | 42%         |
| 20    | 164       | 23        | 14%         | 102      | 62%       | 80        | 49%         |
| 21    | 358       | 37        | 10%         | 135      | 38%       | 185       | 52%         |
| 22    | 192       | 70        | 36%         | 140      | 73%       | 153       | 80%         |
| 23    | 145       | 43        | 30%         | 63       | 43%       | 52        | 36%         |
| 24    | 193       | 12        | 6%          | 128      | 66%       | 79        | 41%         |
| 25    | 137       | 54        | 39%         | 104      | 76%       | 86        | 63%         |
| 26    | 193       | 27        | 14%         | 97       | 50%       | 95        | 49%         |
| 27    | 110       | 29        | 26%         | 70       | 64%       | 66        | 60%         |
| 28    | 212       | 13        | 6%          | 109      | 51%       | 107       | 50%         |
| 29    | 217       | 54        | 25%         | 111      | 51%       | 113       | 52%         |
| 30    | 85        | 26        | 31%         | 38       | 45%       | 36        | 42%         |
| 31    | 33        | 16        | 48%         | 15       | 45%       | 16        | 48%         |
| 32    | 171       | 68        | 40%         | 118      | 69%       | 123       | 72%         |
| 33    | 94        | 29        | 31%         | 41       | 44%       | 42        | 45%         |
| 34    | 119       | 39        | 33%         | 52       | 44%       | 51        | 43%         |
| 35    | 178       | 29        | 16%         | 100      | 56%       | 104       | 58%         |
| 36    | 379       | 74        | 20%         | 226      | 60%       | 248       | 65%         |
| 37    | 255       | 32        | 13%         | 136      | 53%       | 187       | 73%         |
| 38    | 66        | 45        | 68%         | 50       | 76%       | 35        | 53%         |
| 39    | 96        | 57        | 59%         | 92       | 96%       | 94        | 98%         |
| 40    | 162       | 49        | 30%         | 81       | 50%       | 76        | 47%         |
| 41    | 274       | 170       | 62%         | 161      | 59%       | 123       | 45%         |
| 42    | 119       | 22        | 18%         | 69       | 58%       | 51        | 43%         |
| 43    | 126       | 41        | 33%         | 63       | 50%       | 98        | 78%         |
| 44    | 280       | 81        | 29%         | 207      | 74%       | 156       | 56%         |
| 45    | 81        | 43        | 53%         | 90       | 111%      | 121       | 149%        |
| 46    | 107       | 28        | 26%         | 78       | 73%       | 111       | 104%        |
| 47    | 161       | 46        | 29%         | 147      | 91%       | 163       | 101%        |
| 48    | 101       | 38        | 38%         | 46       | 46%       | 79        | 78%         |
| Total | 7,330     | 2,005     | 27%         | 3,904    | 53%       | 3,969     | <b>54%</b>  |