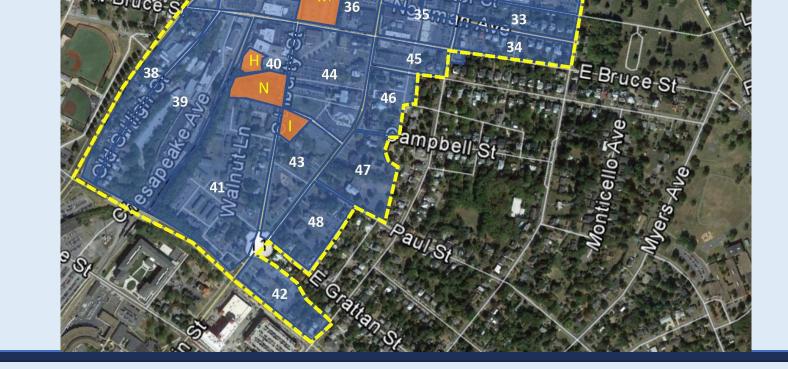

| 45,480               | 23,226                          | 22,146             | 344              | (412)           | 537           | (605)         |                                                                                                            |

Notes: Fine/Casual Dining would include any establishment which offers a separate bar area and/or liquor service to the table. Café/Take-Out Restaurant may have limited seating and will not include a separate bar area or liquor service. This is usu Residential Property showing number of dwelling units (DU) Office is based on Gross Floor Area. Ide a separate bar area or liquor service. This is usually short stay, high turnover traffic.

Hotel Rooms

nsitutional, inc nity centers and areas of worsh

Light Industrial Other Land Use.





36





# **Future Parking Demand and Adequacy Projections**









# **Future Parking Demand and Adequacy Projections**









# Wayfinding & Parking Guidance



**Identifying Signage** 



Instructional Signage



- Trailblazing signage placed primarily along arterial roadways leading into an area at key intersections to direct drivers to public parking facilities;
- Identifying signage placed at the entrances to public parking facilities, identifying them as such to passing motorists;
- **Instructional signage** which informs users where to park or not to park and the facility's hours of operation, and;
- Directional signage which identifies where the facility is located relative to surrounding businesses, institutions, and other destinations, as well as acceptable foot travel pat