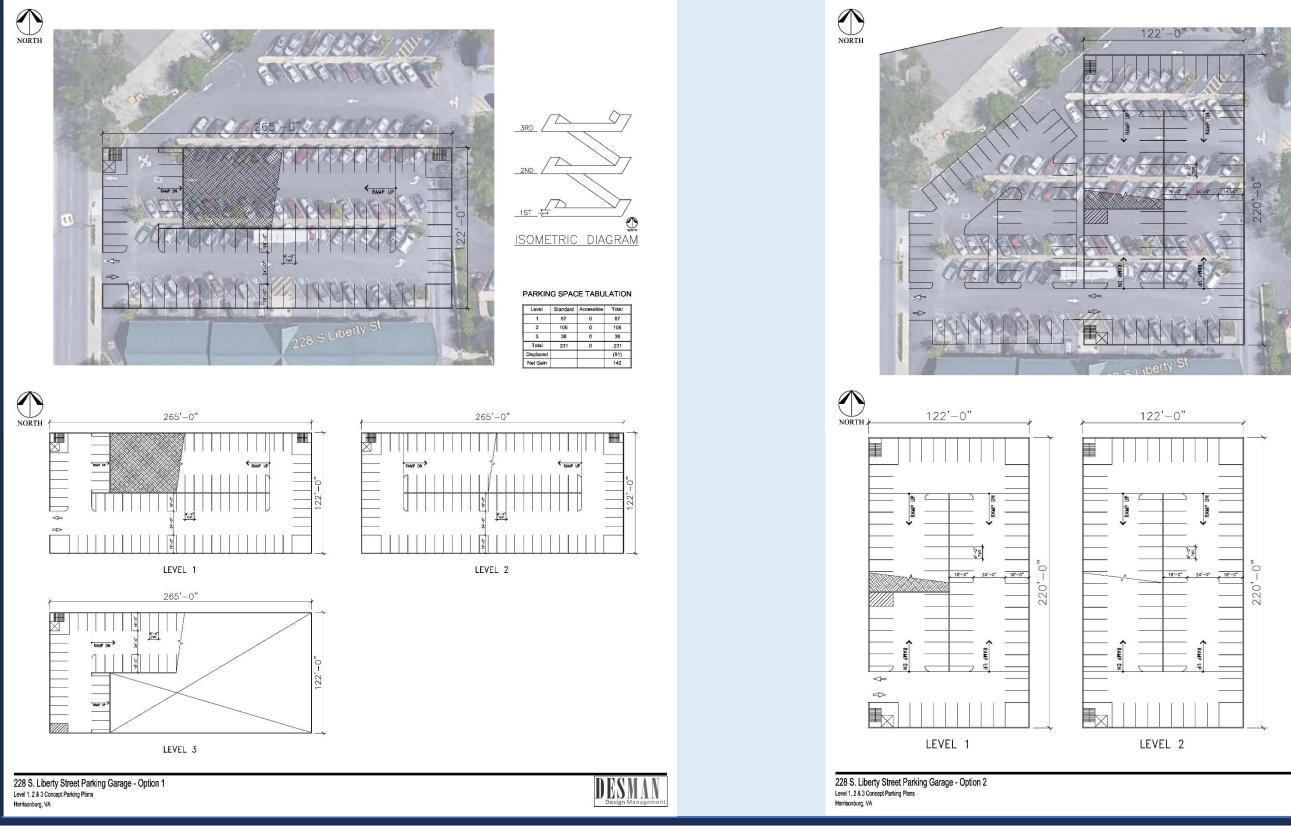

0          | 199  |
| 3     | 180      | 0          | 180  |
| Total | 491      | 0          | 491  |



PARKING SPACE TABULATION

| Level | Standard | Accessible | Tota |
|-------|----------|------------|------|
| 1     | 115      | 0          | 115  |
| 2     | 134      | 0          | 134  |
| 3     | 134      | 0          | 134  |
| 4     | 126      | 0          | 126  |
| Total | 506      | 0          | 506  |













#### PARKING SPACE TABULATION

| Level | Standard | Accessible | Total |
|-------|----------|------------|-------|
| 1     | 118      | 0          | 118   |
| 2     | 139      | 0          | 139   |
| 3     | 139      | 0          | 139   |
| 4     | 130      | 0          | 130   |
| Total | 526      | 0          | 526   |





# **Municipal Lot - Garage Concepts**













86

47 Total 264 0

122'-0"

Displaced

79

86 47

264

(127)

**DESMAN** 





## **Shared Parking**

### What is Shared Parking?

Shared parking is a land use/development strategy that optimizes parking capacity by allowing complementary land uses to share spaces, rather than producing separate spaces for separate uses.

VALATA

OFFICE

MORNING



"Shared parking can reduce parking requirements by 20positive 40%, creating social and economic, environmental benefits."

### **Peak Parking for Various Land Uses**

| Weekday<br>Peaks                 | Evening<br>Peaks                  | Weekend<br>Peaks              |
|----------------------------------|-----------------------------------|-------------------------------|
| • Banks                          | <ul> <li>Auditoriums</