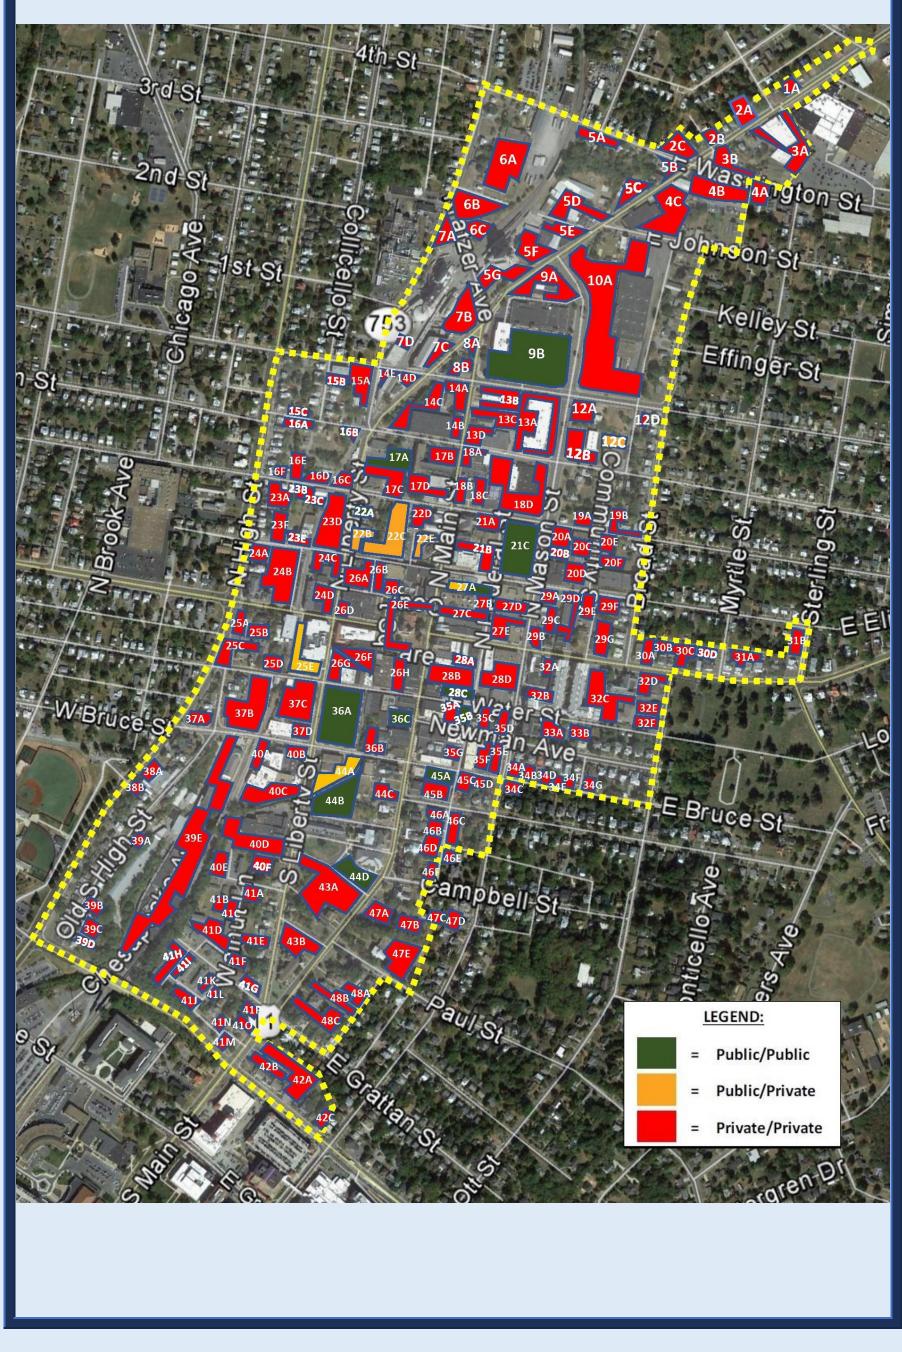

## **OFF-STREET PARKING INVENTORY**

| Blk#     | Id#        | Name/Description                                                        | Address                                   | Ownership          | Access             | Facility   | Sub-Type               |           | erved Special | H/C    | Total     |
|----------|------------|-------------------------------------------------------------------------|-------------------------------------------|--------------------|--------------------|------------|------------------------|-----------|---------------|--------|-----------|
| 1<br>2   | 1A<br>2A   | B&L Glass & Mirror Lot<br>Dano Car Salon                                | 827 N. Main St.<br>745 N. Main St.        | Private<br>Private | Private<br>Private | Lot<br>Lot | Mixed<br>Mixed         | 4<br>21   |               |        | 4<br>21   |
| 2        | 2B         | Advantage Accounting & Tax Inc Lot                                      | 721 N. Main St.                           | Private            | Private            | Lot        | Mixed                  | 12        |               |        | 12        |
| 2        | 2C         | Edwin Auto Sales Lot                                                    | 703 N. Main St.                           | Private            | Private            | Lot        | Mixed                  | 49        |               | 1      | 50        |
| 3        | 3A         | Matchbox Realty Shops Lot                                               | 794 N. Main St.                           | Private            | Private            | Lot        | Mixed                  | 33        |               | 2      | 35        |
| 3<br>4   | 3B<br>4A   | Village Auto Center Lot<br>Pentecostal Tabernacle                       | 716 N. Main St.<br>159 E. Washington St.  | Private<br>Private | Private<br>Private | Lot<br>Lot | Mixed<br>Employees     | 14<br>8   |               |        | 14<br>8   |
| 4        | 4A<br>4B   | Windshield City                                                         | 690 N. Main St.                           | Private            | Private            | Lot        | Mixed                  | 42        |               |        | 42        |
| 4        | 4C         | Appalachian Equipment & Supply                                          | 600 N. Main St.                           | Private            | Private            | Lot        | Employees              | 19        |               |        | 19        |
| 5        | 5G         | W&W Auto Recon                                                          | 531 US-11                                 | Private            | Private            | Lot        | Mixed                  | 16        |               |        | 16        |
| 5<br>5   | 5F<br>5E   | NAPA Auto Parts- Atkins Automotive<br>Single-Family Residence           | 555 N. Main St.<br>569 W. Johnson St.     | Private<br>Private | Private<br>Private | Lot<br>Lot | Mixed<br>Residents     | 40<br>29  |               |        | 40<br>29  |
| 5        | 5B         | Faith Tabernacle Lot                                                    | 673 N. Main St.                           | Private            | Private            | Lot        | Mixed                  | 8         |               |        | 8         |
| 5        | 5C         | Whitmer's Tire Parking Only                                             | 611 N. Main St.                           | Private            | Private            | Lot        | Mixed                  | 16        |               |        | 16        |
| 5        | 5D         | Martin Auto Express                                                     | 610 S Main St.                            | Private            | Private            | Lot        | Mixed                  | 39        |               |        | 39        |
| 5<br>6   | 5A<br>6A   | Blas Auto Repair<br>George's Foods LLC                                  | 35 W. Washington St.<br>54 W. Johnson St. | Private<br>Private | Private<br>Private | Lot<br>Lot | Mixed<br>Employees     | 17<br>103 |               |        | 17<br>103 |
| 6        | 6B         | George's Foods Employee Parking                                         | 599-591 N. Liberty St.                    | Private            | Private            | Lot        | Employees              | 53        |               |        | 53        |
| 6        | 6C         | Cargill Feed Mill Lot A                                                 | 30-24 Kratzer Ave.                        | Private            | Private            | Lot        | Mixed                  | 28        |               |        | 28        |
| 7        | 7A<br>7D   | Cargill Feed Mill Lot B                                                 | 1 Kratzer Ave.                            | Private            | Private            | Lot        | Mixed                  | 19        |               |        | 19        |
| 7<br>7   | 7D<br>7C   | Cargill Feed Mill Lot C<br>Gay St. Residents Lot                        | 445 State Rte. 753<br>56 W. Gay St.       | Private<br>Private | Private<br>Private | Lot<br>Lot | Mixed<br>Residents     | 10        | 16 1          | 2      | 10<br>19  |
| 7        | 7B         | Cargill Feed Mill Permit Lot                                            | 499 Lee Hwy                               | Private            | Private            | Lot        | Employees              |           | 32            | -      | 52        |
| 8        | 8A         | Chanello's Pizza                                                        | 425 N. Main St.                           | Private            | Private            | Lot        | Mixed                  | 6         |               |        | 6         |
| 8<br>9   | 8B         | Quillen Optical                                                         | 421 N. Main St.                           | Private            | Private            | Lot        | Employees              | 9         | 8             |        | 17        |
| 9        | 9A<br>9B   | M & S Auto Repair<br>Rockingham County Parks & Recs                     | 530 N. Main St.<br>20 E. Gay St.          | Private<br>Public  | Private<br>Public  | Lot<br>Lot | Mixed<br>Mixed         | 26<br>274 | 38 1          | 8      | 26<br>321 |
| 10       | 10A        | Valley Plaza Shopping Center                                            | 450 N. Mason St.                          | Private            | Private            | Lot        | Customers              | 444       |               | 9      | 453       |
| 12       | 12A        | 7 Eleven                                                                | 111 E. Gay St.                            | Private            | Private            | Lot        | Mixed                  | 9         |               | 1      | 10        |
| 12       | 12B        | Auto Zone                                                               | 340 N. Mason St.                          | Private            | Private            | Lot        | Mixed                  | 42        |               | 2      | 44        |
| 12<br>12 | 12C<br>12D | City of Harrisonburg Fire Station 4<br>Resident Home                    | 210 E. Rock St.<br>375 Broad St.          | Public<br>Private  | Private<br>Private | Lot<br>Lot | Employees<br>Residents | 21<br>4   |               |        | 21<br>4   |
| 12       | 12D<br>13B | Virginia ABC                                                            | 398 N. Main St.                           | Private            | Private            | Lot        | Customers              | 38        |               | 1      | 39        |
| 13       | 13C        | Rockingham Harrisonburg ASAP                                            | 350 N. Main St.                           | Private            | Private            | Lot        | Mixed                  |           | 51            | 3      | 54        |
| 13       | 13D        | Carquest Auto Parts                                                     | 60 E. Rock St.                            | Private            | Private            | Lot        | Mixed                  | 27        | 20            |        | 27        |
| 13<br>14 | 13A<br>14E | U.S. Social Security Administration<br>Michelin                         | 57 N. Mason St.<br>79 W. Gay St.          | Private<br>Private | Private<br>Private | Lot<br>Lot | Mixed<br>Mixed         | 48<br>3   | 20            | 4      | 72        |
| 14       | 14D        | Elias                                                                   | 385 Noll Dr.                              | Private            | Private            | Lot        | Mixed                  | 13        |               |        | 13        |
| 14       | 14C        | Sancar Flats at West Rock                                               | 28 W. Rock St.                            | Private            | Private            | Lot        | Employees              | 34        | 11            | 1      | 46        |
| 14       | 14A        | Liberty Convenience Store                                               | 34 W. Gay St.                             | Private            | Private            | Lot        | Mixed                  | 15        |               | 1      | 16        |
| 14<br>15 | 14B<br>15C | Ray Carr Tires Inc.<br>Resident Parking Only                            | 335 US-11<br>155 W. Rock St.              | Private<br>Private | Private<br>Private | Lot<br>Lot | Mixed<br>Residents     | 12        | 5             |        | 12<br>5   |
| 15       | 15B        | Apartment Building                                                      | 128 W. Gay St.                            | Private            | Private            | Lot        | Residents              | 8         | 5             |        | 8         |
| 15       | 15A        | Big L Tire Service Center                                               | 365 N. Liberty St.                        | Private            | Private            | Lot        | Mixed                  | 55        |               |        | 55        |
| 16       | 16C        | L & S Diner LLC                                                         | 255 N. Liberty St.                        | Private            | Private            | Lot        | Mixed                  | 15        | 10            |        | 15        |
| 16<br>16 | 16A<br>16F | Town House Parking<br>Blue Ridge Legal Services, Inc.                   | 270 N. High St.<br>204 N. High St.        | Private<br>Private | Private<br>Private | Lot<br>Lot | Residents<br>Employees | 5         | 16            |        | 16<br>5   |
| 16       | 16E        | Wolfe Apartment Parking                                                 | 154 W. Wolfe St.                          | Private            | Private            | Lot        | Residents              |           | 7             |        | 7         |
| 16       | 16D        | Restless Moons Brewing                                                  | 120 W. Wolfe St.                          | Private            | Private            | Lot        | Mixed                  | 8         |               | 1      | 9         |
| 16       | 16B        | Old L&S Diner Lot                                                       | 265 N. Liberty St.                        | Private            | Private            | Lot        | Mixed                  | 12        | 52            |        | 12        |
| 17<br>17 | 17A<br>17C | The Church of the Incarnation<br>Georgetown Apartments                  | 292 N. Liberty St.<br>202 N. Liberty St.  | Public<br>Private  | Public<br>Private  | Lot<br>Lot | Customers<br>Residents | 44        | 52            | 2      | 52<br>46  |
| 17       | 17C-A      | Kite Building                                                           | 227 N. Liberty St.                        | Private            | Private            | Lot        | Customers              | 5         |               | -      | 5         |
| 17       | 17D        | Glen's Fair Price Store Inc.                                            | 227 N. Main St.                           | Private            | Private            | Lot        | Customers              |           | 43            |        | 59        |
| 17       | 17B        | Tenant Parking Only                                                     | 9 W. Rock St.                             | Private            | Private            | Lot        | Residents              |           | 10            | 7      | 17        |
| 18<br>18 | 18A<br>18B | 288 Lee Highway Lot<br>Pawn Emporium Customer Parking                   | 288 Lee Hwy<br>268 N. Main St.            | Private<br>Private | Private<br>Private | Lot<br>Lot | Mixed<br>Customers     | 6<br>15   |               |        | 6<br>15   |
| 18       | 18D<br>18C | Holy Family Center                                                      | 2 E. Wolfe St.                            | Private            | Private            | Lot        | Employees              | 13        |               | 1      | 15        |
| 18       | 18D        | Food Plaza and U.S. Postal Service                                      | 281 N. Mason St.                          | Private            | Private            | Lot        | Mixed                  |           | 28 1          | 4      | 158       |
| 19       | 19A        | Comcast Parking Lot                                                     | 218 W. Wolfe St.                          | Private            | Private            | Lot        | Mixed                  | 12        |               |        | 12        |
| 19<br>20 | 19B<br>20A | Wolfe Townhouses<br>Valley Workforce Center and Comcast                 | 264 W. Wolfe St.<br>166 N. Mason St.      | Private<br>Private | Private<br>Private | Lot<br>Lot | Residents<br>Mixed     | 11<br>14  | 4             | 3      | 11<br>21  |
| 20       | 20A        | Social Services Employee Parking                                        | 134 N. Mason St.                          | Private            | Private            | Lot        | Employees              | 16        | 7             | 1      | 17        |
| 20       | 20C        | Skyline Literacy                                                        | 160 N. Mason St.                          | Private            | Private            | Lot        | Employees              |           | 22 1          |        | 23        |
| 20       | 20D        | Rockingham County Social Services                                       | 110 N. Mason St.                          | Private            | Private            | Lot        | Employees              | 36        |               | 2      | 38        |
| 20<br>20 | 20E<br>20F | Comcast Lot<br>The Church World Service Immigration                     | 255 E. Wolfe St.<br>250 E. Elizabeth St.  | Private<br>Private | Private<br>Private | Lot<br>Lot | Mixed<br>Mixed         | 12<br>26  |               | 1      | 12<br>27  |
| 20       | 20F<br>21A | Blessed Sacrament Catholic Church                                       | 154 N. Main St.                           | Private            | Private            | Lot        | Employees              | 8         |               | 4      | 12        |
| 21       | 21B        | U.S. District Court                                                     | 116 N. Main St.                           | Private            | Private            | Lot        | Employees              |           | 22            | 1      | 23        |
| 21       | 21C        | Elizabeth St. Deck                                                      | 100-198 E. Elizabeth St                   |                    | Public             | Structure  | Public                 |           | 319           | 5      | 324       |
| 22<br>22 | 22A<br>22B | Liberty Park Parking Lot<br>Clark And Bradshaw Client and Staff         | 188 N. Liberty St.<br>144 N. Liberty St.  | Public<br>Public   | Public<br>Private  | Lot<br>Lot | Public<br>Employees    | 20        | 12            | 3<br>1 | 15<br>21  |
| 22       | 22D<br>22C | 86-92 W Elizabeth St Parking                                            | 86-92 W. Elizabeth St.                    | Public             | Private            | Lot        | Public                 |           | 101           | 3      | 104       |
| 22       | 22D        | Golden Pony and Shops Parking                                           | 175 N. Main St.                           | Private            | Private            | Lot        | Employees              |           | 22            |        | 22        |
| 22       | 22E        | Harrisonburg Police Department                                          | 101 N. Main St.                           | Public             | Private            | Lot        | Employees              |           | 26            |        | 26        |
| 23<br>23 | 23A<br>23F | High House Parking<br>Elizabeth Housing Permit Parking                  | 162 N. High St.<br>162 W. Elizabeth St.   | Private<br>Private | Private<br>Private | Lot<br>Lot | Residents<br>Residents | 36<br>36  |               |        | 36<br>36  |
| 23       | 23E        | 136 Elizabeth Lot                                                       | 161 W. Elizabeth St.                      | Private            | Private            | Lot        | Mixed                  | 12        |               |        | 12        |
| 23       | 23B        | Wolfe Housing Permit Parking                                            | 166 W. Wolfe St.                          | Private            | Private            | Lot        | Residents              |           | 8             |        | 8         |
| 23<br>23 | 23C<br>23D | The Appliance Hospital<br>The Frame Factory and Stores                  | 129 W. Wolfe St.                          | Private<br>Private | Private<br>Private | Lot        | Mixed<br>Mixed         | 15<br>30  | 17            | 1      | 15<br>48  |
| 23       | 23D<br>24A | The Frame Factory and Stores<br>High St. Apartments                     | B C Lox & Keys<br>90 N. High St.          | Private<br>Private | Private            | Lot<br>Lot | Residents              | 18        | 1/            | T      | 48<br>18  |
| 24       | 24B        | Otterbein United Methodist Church                                       | 176 W. Market St.                         | Private            | Private            | Lot        | Employees              | 127       |               | 12     | 139       |
| 24       | 24C        | Fays Barber Shop                                                        | 77 N. Liberty St.                         | Private            | Private            | Lot        | Mixed                  |           | 8             |        | 19        |
| 24<br>25 | 24D        | Union Station Restaurant and Shops<br>Otterbein United Methodist Church | 128 W. Market St.<br>167 W. Market St.    | Private<br>Private | Private<br>Private | Lot        | Employees              | 31<br>24  |               | 2      | 33        |
| 25<br>25 | 25A<br>25B | Market Resident Parking                                                 | 167 W. Market St.<br>157 W. Market St.    | Private<br>Private | Private<br>Private | Lot<br>Lot | Customers<br>Residents | 24<br>12  |               | 2      | 26<br>12  |
| 25       | 25C        | Community Mennonite Church                                              | 70 S. High St.                            | Private            | Private            | Lot        | Customers              |           | 34            | 2      | 44        |
| 25       | 25D        | Rosetta Stone                                                           | 135 W. Market St.                         | Private            | Private            | Lot        | Mixed                  |           | 23            |        | 23        |
| 25       | 25E        | Rockingham County Jail                                                  | 80 Court Square                           | Public             | Private            | Lot        | Employees              | 30        | 12            |        | 30        |
| 26<br>26 | 26D<br>26G | Court Square Theater<br>Bella Luna Employees                            | 50 W. Market St.<br>99 W. Water St.       | Private<br>Private | Private<br>Private | Lot<br>Lot | Employees<br>Employees |           | 12<br>34      |        | 12<br>34  |
| 26       | 26F        | Larkin Arts                                                             | 61 Court Square                           | Private            | Private            | Lot        | Employees              |           | 26            |        | 28        |
| 26       | 26E        | ADT                                                                     | 80 Court Square                           | Private            | Private            | Lot        | Mixed                  |           | 25            | 3      | 28        |
| 26<br>26 | 26H<br>26A | Pendleton Community Bank Only<br>Clark and Bradshaw PC                  | 76 Court Square<br>92 N. Liberty St.      | Private<br>Private | Private<br>Private | Lot        | Mixed<br>Customers     |           | 18<br>32      | 1<br>2 | 19<br>34  |
| 26<br>26 | 26A<br>26B | Llark and Bradshaw PC<br>1st Presbyterian Church Visitor Parking        | 38 Graham St.                             | Private<br>Private | Private<br>Private | Lot<br>Lot | Customers              | 22        | 32<br>8       | 2      | 34<br>30  |
| 26       | 26C        | 1st Presbyterian Church Handicap                                        | 32 Court Square                           | Private            | Private            | Lot        | Customers              | 8         |               | 3      | 11        |
| 27       | 27A        | N. Main St. Parking Lot                                                 | 90 N. Main St Parking                     | Public             | Public             | Lot        | Public                 |           | 33            |        | 33        |
| 27<br>27 | 27B<br>27C | WHSV Parking<br>Market Place Shop Employees Only                        | 2 N. Federal St.<br>24 N. Main St.        | Private<br>Private | Private<br>Private | Lot<br>Lot | Employees<br>Employees | 18        | 15            |        | 15<br>18  |
| 27       | 27C<br>27D | Carter Bank and Trust                                                   | 75 N. Mason St.                           | Private            | Private            | Lot        | Mixed                  | 18        | 2             | 2      | 23        |
|          |            |                                                                         |                                           |                    |                    | -          | *                      | •         |               |        | ·         |

## **OFF-STREET PARKING INVENTORY**

| <b>D</b> 1 <b>K</b> # | ا <sub>ال</sub> مر | DESMAN            |                                                                 |                                            |                      | 400555             | FACILITY         |                        | OFF      | -STREET F | ACILITIES |            | TOTAL       |
|-----------------------|--------------------|-------------------|-----------------------------------------------------------------|--------------------------------------------|----------------------|--------------------|------------------|------------------------|----------|-----------|-----------|------------|-------------|
| BLK #                 | ID# 91             | <b>ID#</b><br>27E | SunTrust                                                        | ADDRESS<br>180 E. Market St.               | OWNERSHIP<br>Private | ACCESS<br>Private  | TYPE<br>Lot      | SUB-TYPE<br>Mixed      |          | Reserved  |           | <b>H/C</b> | TOTAL<br>28 |
| 27                    | 91<br>115          | 27E<br>28A        | George's and Shop Employee Parking                              | 65 E. Market St.                           | Private              | Private            | Lot              | Mixed                  | 27       | 9         |           | 1          | 28<br>9     |
| 28                    | 116                | 28B               | Jack Brown's Lot                                                | 34 S. Main St.                             | Private              | Private            | Lot              | Mixed                  |          | 112       |           | 2          | 112         |
| 28<br>28              | 117<br>118         | 28C<br>28D        | 14 E. Water St Parking<br>Wells Fargo Customers Only            | 14 E. Water St.<br>36 S. Mason St          | Public<br>Private    | Public<br>Private  | Lot<br>Lot       | Public<br>Customers    | 8        | 21<br>49  | 1         | 2<br>2     | 24<br>59    |
| 29                    | 92                 | 29A               | Rocktown Realty Employee                                        | 215 E. Elizabeth St.                       | Private              | Private            | Lot              | Employees              | 18       |           |           |            | 18          |
| 29<br>29              | 93<br>94           | 29B<br>29C        | SunTrust Employee Parking<br>Rocktown Realty                    | 60 N. Mason St.<br>218 E. Market St.       | Private<br>Private   | Private<br>Private | Lot<br>Lot       | Employees<br>Employees | 30<br>25 |           |           | 1          | 30<br>26    |
| 29                    | 95                 | 29D               | Hess & Miller                                                   | 234 E. Market St.                          | Private              | Private            | Lot              | Mixed                  | 33       |           |           | 1          | 34          |
| 29<br>29              | 96<br>97           | 29E<br>29F        | Carol Yoder Massage Therapy<br>Metro, Inc. Client Parking       | 250 E. Market St.<br>257 Elizabeth St.     | Private<br>Private   | Private<br>Private | Lot<br>Lot       | Mixed<br>Customers     | 28<br>20 | 20        |           | 2          | 28<br>42    |
| 29                    | 98                 | 29G               | Burger King                                                     | 265 US-33                                  | Private              | Private            | Lot              | Mixed                  | 42       | 20        |           | 1          | 43          |
| 30<br>30              | 99<br>100          | 30A<br>30B        | Farm Credit of Virginia<br>Market St. Housing                   | 306 E. Market St.<br>340 E. Market St.     | Private<br>Private   | Private<br>Private | Lot<br>Lot       | Mixed<br>Residents     | 32<br>19 |           |           | 1          | 33<br>19    |
| 30                    | 101                | 30C               | Thornton                                                        | 362 E. Market St.                          | Private              | Private            | Lot              | Mixed                  | 8        | 23        |           |            | 31          |
| 30<br>31              | 102                | 30D               | Rawley Apts                                                     | 398 E. Market St.                          | Private              | Private            | Lot              | Residents<br>Mixed     | 6<br>20  |           |           |            | 6<br>20     |
| 31                    | 103<br>104         | 31A<br>31B        | Mountain Valley Management<br>Mossy Creek Fly Fishing           | 420 E. Market St.<br>480 E. Market St.     | Private<br>Private   | Private<br>Private | Lot<br>Lot       | Mixed                  | 20<br>9  |           |           | 1          | 10          |
| 32                    | 120                | 32A               | ABC Auto Repair                                                 | 219 E. Market St.                          | Private              | Private            | Lot              | Mixed                  | 8        |           |           |            | 8           |
| 32<br>32              | 119<br>121         | 32B<br>32C        | Rocktown and Las Chamas Parking<br>Urban Exchange Parking       | 50 S. Mason St.<br>241 E. Market St.       | Private<br>Private   | Private<br>Private | Lot<br>Lot       | Mixed<br>Employees     | 75       | 22<br>1   |           | 9          | 22<br>85    |
| 32                    | 122                | 32D               | Marks And Harrison Parking                                      | 335 E. Market St.                          | Private              | Private            | Lot              | Mixed                  | 5        |           |           | 1          | 6           |
| 32<br>32              | 123<br>124         | 32E<br>32F        | Muhlenberg Activities Center<br>Urban Exchange Permit Parking   | 85 Ott St.<br>282 E. Water St.             | Private<br>Private   | Private<br>Private | Lot<br>Lot       | Mixed<br>Residents     | 24<br>29 |           |           |            | 24<br>29    |
| 33                    | 154                | 33B               | Layman & Nicholas                                               | 268 Newman Ave                             | Private              | Private            | Lot              | Mixed                  | 9        |           |           |            | 9           |
| 33<br>34              | 135<br>138         | 33A<br>34A        | United Way of Harrisonburg Clients<br>Hair Fashion By Michael   | 100 S. Mason St.<br>188 S. Mason St.       | Private<br>Private   | Private<br>Private | Lot<br>Lot       | Customers<br>Mixed     | 6        | 47        |           | 1          | 48<br>13    |
| 34<br>34              | 138<br>140         | 34A<br>34C        | William W. Helsley                                              | 235 Newman Ave.                            | Private              | Private            | Lot              | Mixed                  | 15       |           |           |            | 15          |
| 34<br>34              | 141<br>142         | 34D               | Edward Jones- Financial Advisor                                 | 245 Newman Ave.                            | Private<br>Private   | Private<br>Private | Lot              | Mixed                  | 4        |           |           |            | 4           |
| 34<br>34              | 142<br>143         | 34E<br>34F        | Narnia House<br>Family Life Resource Center                     | 259 Newman Ave.<br>273 Newman Ave.         | Private<br>Private   | Private<br>Private | Lot<br>Lot       | Residents<br>Mixed     | 5<br>14  |           |           |            | 5<br>14     |
| 34                    | 172                | 34B               | Franklin Apartments                                             | 202 S. Mason St.                           | Private              | Private            | Lot              | Residents              | 10       | 2         |           |            | 12          |
| 34<br>35              | 144<br>130         | 34G<br>35A        | Housing<br>Lola Mo's Delicatessen                               | 281 Newman St.<br>48 E. Water St.          | Private<br>Private   | Private<br>Private | Lot<br>Lot       | Residents<br>Customers | 7        | 20        | 1         |            | 7<br>21     |
| 35                    | 131                | 35B               | 56 Newman Ave. Parking                                          | 56 Newman Ave.                             | Public               | Public             | Lot              | Public                 |          | 15        |           | 2          | 17          |
| 35<br>35              | 132<br>133         | 35G<br>35C        | Massanutten Regional Library<br>Newman Avenue Associates        | 170 S. Main St.<br>110 Newman Ave.         | Private<br>Private   | Private<br>Private | Lot<br>Lot       | Customers<br>Employees | 2        | 25<br>12  |           | 1          | 25<br>15    |
| 35                    | 133<br>134         | 35D               | Brown Edwards Customers Only                                    | 124 Newman Ave.                            | Private              | Private            | LOL              | Customers              | 6        | 12        |           | 1          | 6           |
| 35<br>35              | 136<br>137         | 35F               | Shenandoah Mobile Co.<br>Brown Edwards Employees                | 111 Newman Ave.                            | Private<br>Private   | Private<br>Private | Lot              | Employees              | 31       | 17<br>26  |           | 1          | 48<br>27    |
| 35<br>36              | 137<br>208         | 35E<br>36A        | Brown Edwards Employees<br>Water Street Deck                    | 124 Newman Ave.<br>154 S. Liberty St.      | Private<br>Public    | Private<br>Public  | Lot<br>Structure | Employees<br>Public    |          | 26<br>319 |           | 1<br>5     | 27<br>324   |
| 36                    | 128                | 36B               | Ruby's Arcade                                                   | 64 W. Bruce St.                            | Private              | Private            | Lot              | Mixed                  | 5        | 23        |           |            | 28          |
| 36<br>37              | 129<br>125         | 36C<br>37B        | South Main Street Parking Lot<br>Ice House Parking              | 121 S. Main St.<br>164 W. Bruce St.        | Public<br>Private    | Public<br>Private  | Lot<br>Lot       | Public<br>Employees    | 119      | 23<br>21  |           | 4<br>6     | 27<br>146   |
| 37                    | 126                | 37C               | 125 W. Water St. Parking                                        | 125 W. Water St.                           | Private              | Private            | Lot              | Mixed                  | 84       | 6         |           | 2          | 92          |
| 37<br>37              | 127<br>145         | 37D<br>37A        | Salon Eleven<br>High Apartment                                  | 185 S. Liberty St.<br>159 S. High St.      | Private<br>Private   | Private<br>Private | Lot<br>Lot       | Mixed<br>Residents     | 17<br>4  |           |           | 1          | 18<br>4     |
| 38                    | 146                | 38A               | Chestnut Ridge Coffee Roasters, LLC.                            | 245 Old S. High St.                        | Private              | Private            | Lot              | Mixed                  | 11       |           |           |            | 11          |
| 38                    | 147                | 38B               | High St. House                                                  | 257 Old S. High St.                        | Private              | Private            | Lot              | Residents              | 4        |           |           |            | 4<br>5      |
| 39<br>39              | 148<br>149         | 39A<br>39B        | High House Parking<br>Old High Town House Parking               | 264 S. High St.<br>359 Old S. Hight St.    | Private<br>Private   | Private<br>Private | Lot<br>Lot       | Residents<br>Residents | 5<br>15  |           |           |            | 5<br>15     |
| 39                    | 150                | 39C               | High St. Housing                                                | 382 Old S. High St.                        | Private              | Private            | Lot              | Residents              | 10       |           |           |            | 10          |
| 39<br>39              | 151<br>152         | 39D<br>39E        | Old High St. Resident<br>K. Monger Parking Only                 | 342 Old S. High St.<br>269 Chesapeake Ave. | Private<br>Private   | Private<br>Private | Lot<br>Lot       | Residents<br>Employees | 6<br>70  |           |           |            | 6<br>70     |
| 40                    | 155                | 40B               | LD & B                                                          | 205 W. Bruce St.                           | Private              | Private            | Lot              | Employees              | 12       |           |           | 2          | 14          |
| 40<br>40              | 194<br>156         | 40F<br>40C        | Liberty Towns<br>Ice House Shops                                | 267 S. liberty St.<br>205 US-11            | Private<br>Private   | Private<br>Private | Lot<br>Lot       | Residents<br>Customers | 16       | 5         |           | 1          | 16<br>6     |
| 40                    | 205                | 40A               | Shenandoah Valley Small Business                                | 127 W. Bruce St.                           | Private              | Private            | Lot              | Employees              |          | 4         | 1         |            | 5           |
| 40<br>40              | 157<br>158         | 40D<br>40E        | Daily New-Record<br>JM Apartments                               | 231 S. Liberty St.<br>160 Lewis St.        | Private<br>Private   | Private<br>Private | Lot<br>Lot       | Mixed<br>Residents     | 65<br>36 | 11        | 3         | 4          | 83<br>36    |
| 41                    | 191                | 41E               | Liberty Housing                                                 | 309 S. Liberty St.                         | Private              | Private            | Lot              | Residents              | 30       |           |           |            | 30          |
| 41<br>41              | 192<br>193         | 41F<br>41G        | Grattan Housing<br>Brown & Co. Hair Design                      | 12 W. Grattan St.<br>333 S. Liberty St.    | Private<br>Private   | Private<br>Private | Lot<br>Lot       | Residents<br>Mixed     | 7<br>13  |           |           |            | 7<br>13     |
| 41                    | 195<br>195         | 410<br>41H        | Kyle Apartments                                                 | 647 Kyle St.                               | Private              | Private            | Lot              | Residents              | 26       |           |           |            | 26          |
| 41                    | 196                | 411               | Grattan Apartments                                              | 153 W. Grattan St.                         | Private              | Private            | Lot              | Residents              | 10       |           |           |            | 10          |
| 41<br>41              | 197<br>198         | 41J<br>41K        | Walnut Apartments<br>Walnut Apartments Lot                      | 663 Walnut Ln.<br>641 Walnut Ln.           | Private<br>Private   | Private<br>Private | Lot<br>Lot       | Residents<br>Residents | 17<br>16 |           |           |            | 17<br>16    |
| 41                    | 199<br>200         | 41L               | Dogwood Townhouses                                              | 650 Walnut Ln.                             | Private              | Private            | Lot              | Residents              | 7        | 12        |           |            | 19          |
| 41<br>41              | 200<br>201         | 41M<br>41N        | Walnut Town Houses<br>Main Lighthouse Town House                | 660 Walnut Ln.<br>657 S. Main St.          | Private<br>Private   | Private<br>Private | Lot<br>Lot       | Residents<br>Residents | 8<br>16  | 7<br>5    |           |            | 15<br>21    |
| 41                    | 203                | 410               | Lee Town Houses                                                 | 635 Lee Hwy                                | Private              | Private            | Lot              | Residents              | 8        | -         |           |            | 8           |
| 41<br>41              | 202<br>204         | 41P<br>41A        | Main Town House<br>Lewis Town House                             | 625 S. Main St.<br>135 Lewis St.           | Private<br>Private   | Private<br>Private | Lot<br>Lot       | Residents<br>Residents | 10<br>10 |           |           |            | 10<br>10    |
| 41                    | 159                | 41B               | Lewis St. Housing                                               | 145 Lewis St.                              | Private              | Private            | Lot              | Residents              | 4        |           |           |            | 4           |
| 41<br>41              | 160<br>161         | 41C<br>41D        | Lewis St. Farm House                                            | 139 Lewis St.<br>122 W. Grattan St         | Private<br>Private   | Private<br>Private | Lot              | Residents<br>Residents | 7<br>42  |           |           |            | 7           |
| 41<br>42              | 161<br>188         | 41D<br>42A        | Grattan Town Houses<br>Emmanuel Episcopal Church                | 122 W. Grattan St.<br>660 S. Main St.      | Private<br>Private   | Private<br>Private | Lot<br>Lot       | Residents<br>Mixed     | 42<br>26 | 77        |           | 3          | 42<br>106   |
| 42                    | 189<br>100         | 42B               | Center for Sleep Medicine                                       | 640 S. Main St.                            | Private              | Private            | Lot              | Mixed                  | 4        | 5         |           |            | 9           |
| 42<br>43              | 190<br>166         | 42C<br>43A        | Cantrell Housing Parking<br>Funeral Home Lot                    | 66 Cantrell Ave<br>445 S. Main St.         | Private<br>Private   | Private<br>Private | Lot<br>Lot       | Residents<br>Customers | 8<br>57  |           |           | 3          | 8<br>60     |
| 43                    | 167                | 43B               | Harrisonburg Baptist Church                                     | 501 S. Main St.                            | Private              | Private            | Lot              | Mixed                  | 19       | 13        |           | 7          | 39          |
| 44<br>44              | 162<br>163         | 44A<br>44B        | Harrisonburg Electric Commission<br>Harrisonburg Farmers Market | 89 W. Bruce St.<br>156-218 US-11           | Public<br>Public     | Private<br>Public  | Lot<br>Lot       | Employees<br>Public    | 32       | 7<br>172  |           | 9          | 39<br>181   |
| 44                    | 163<br>164         | 44B<br>44C        | Asbury United Methodist Church                                  | 205 S. Main St.                            | Private              | Private            | Lot              | Mixed                  |          | 5         |           | 2          | 7           |
| 44<br>45              | 165<br>168         | 44D<br>45A        | Harrisonburg City Hall<br>Valley Turnnike Museum                | 409 S. Main St.<br>212 S. Main St.         | Public<br>Public     | Public<br>Public   | Lot<br>Lot       | Mixed<br>Public        | 18       | 43        |           | 3<br>2     | 46<br>20    |
| 45<br>45              | 168<br>169         | 45A<br>45B        | Valley Turnpike Museum<br>Summit Community Bank                 | 212 S. Main St.<br>224 S. Main St.         | Public<br>Private    | Public<br>Private  | Lot<br>Lot       | Mixed                  | 18<br>20 |           |           | 2          | 20<br>21    |
| 45                    | 170                | 45C               | Federal & Bruce Lot                                             | 106 Franklin St.                           | Private              | Private            | Lot              | Mixed                  | 17       |           |           |            | 17          |
| 45<br>46              | 171<br>173         | 45D<br>46C        | Biltwell Apartments<br>First Step A Response Inc                | 265 S. Mason St.<br>129 Franklin St.       | Private<br>Private   | Private<br>Private | Lot<br>Lot       | Residents<br>Employees | 6<br>38  | 2         |           |            | 6<br>40     |
| 46                    | 174                | 46A               | Hugo Koil Goldsmith                                             | 311 South Federal St.                      | Private              | Private            | Lot              | Mixed                  | 2        |           |           |            | 2           |
| 46<br>46              | 175<br>177         | 46B<br>46D        | Green Hummingbird<br>McGriff Insurance Services                 | 320 S. Main St.<br>328 S. Main St.         | Private<br>Private   | Private<br>Private | Lot<br>Lot       | Customers<br>Mixed     | 13<br>20 |           |           |            | 13<br>20    |
| 46                    | 178                | 46E               | Campbell Apartments                                             | 130 Campbell St.                           | Private              | Private            | Lot              | Residents              | 2        | 1         |           |            | 3           |
| 46<br>47              | 179<br>180         | 46F<br>47D        | Hoover Penrod Employees                                         | 342 S. Main<br>145 Campbell St             | Private<br>Private   | Private<br>Private | Lot              | Employees              | 7<br>9   |           |           |            | 7<br>9      |
| 47<br>47              | 180<br>181         | 47D<br>47C        | Campbell Permit Parking<br>Narnia House Permit Parking          | 145 Campbell St.<br>465 S. Mason St.       | Private<br>Private   | Private<br>Private | Lot<br>Lot       | Employees<br>Residents | 9<br>13  |           |           |            | 9<br>13     |
| 47                    | 182                | 47A               | Atlantic Union Bank                                             | 440 S. Main St.                            | Private              | Private            | Lot              | Mixed                  | 16       |           |           | 2          | 18          |
| 47<br>47              | 183<br>184         | 47B<br>47E        | Campbell Court<br>Elks Lodge #450                               | 85 Campbell St.<br>482 S. Main St.         | Private<br>Private   | Private<br>Private | Lot<br>Lot       | Residents<br>Mixed     | 11<br>60 | 23        |           | 3          | 11<br>86    |
| 48                    | 185                | 48A               | Sentara RMH Business Office                                     | 532 S. Main St.                            | Private              | Private            | Lot              | Customers              | 28       | 7         |           | 1          | 36          |
| 48<br>48              | 186<br>187         | 48B<br>48C        | Good Wealth Management<br>PBMares, LLP                          | 544 S. Main St.<br>558 S. Main St.         | Private<br>Private   | Private<br>Private | Lot<br>Lot       | Mixed<br>Employees     | 6<br>41  | 2         |           | 1          | 9<br>41     |
| Total                 |                    |                   |                                                                 | an Jt.                                     | · mate               |                    |                  | proyees                | 4,325    | 2,381     | 10        | 193        |             |
|                       |                    |                   |                                                                 |                                            |                      |                    |                  |                        |          |           |           |            |             |