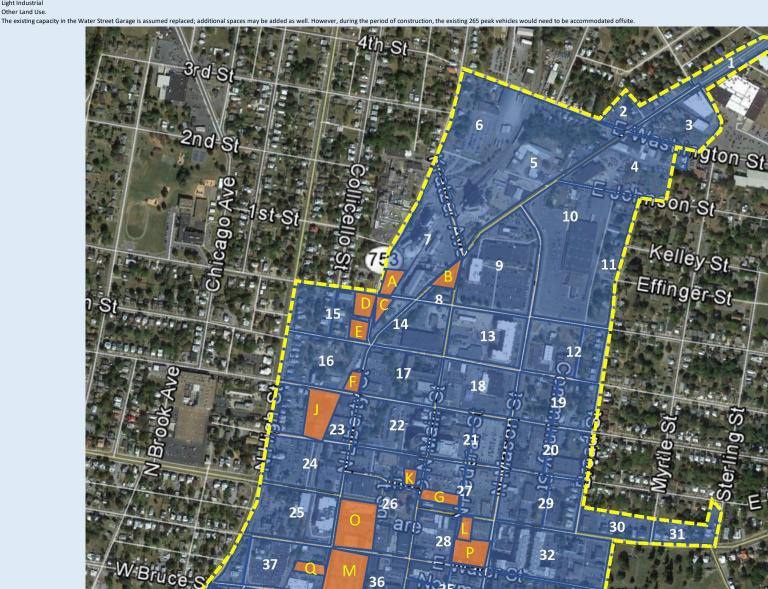

## April 16, 2019 Occupancy by Block

|       | Effective | 7:00 am - | • 9:00 am   | 11:00 am | - 1:00 pm | 4:00 pm - | 6:00 pm     |
|-------|-----------|-----------|-------------|----------|-----------|-----------|-------------|
| Block | Supply    | Occupancy | Utilization |          | •         | Occupancy | Utilization |
| 1     | 24        | 0         | 0%          | 1        | 4%        | 3         | 13%         |
| 2     | 93        | 40        | 43%         | 46       | 49%       | 68        | 73%         |
| 3     | 51        | 17        | 33%         | 7        | 14%       | 25        | 49%         |
| 4     | 74        | 78        | 105%        | 92       | 124%      | 87        | 118%        |
| 5     | 187       | 91        | 49%         | 148      | 79%       | 94        | 50%         |
| 6     | 198       | 88        | 44%         | 142      | 72%       | 167       | 84%         |
| 7     | 95        | 54        | 57%         | 129      | 136%      | 62        | 65%         |
| 8     | 21        | 3         | 14%         | 6        | 29%       | 4         | 19%         |
| 9     | 317       | 40        | 13%         | 36       | 11%       | 130       | 41%         |
| 10    | 458       | 26        | 6%          | 56       | 12%       | 38        | 8%          |
| 11    | 22        | 5         | 23%         | 5        | 23%       | 6         | 27%         |
| 12    | 128       | 29        | 23%         | 48       | 38%       | 48        | 38%         |
| 13    | 180       | 61        | 34%         | 103      | 57%       | 95        | 53%         |
|       |           |           |             |          |           | 35        | 36%         |
| 14    | 96<br>75  | 53<br>8   | 55%         | 38<br>7  | 40%       | 5         |             |
| 15    |           |           | 11%         |          | 9%<br>26% |           | 7%<br>1.6%  |
| 16    | 67        | 19        | 28%         | 24       | 36%       | 11        | 16%         |
| 17    | 173       | 50        | 29%         | 49       | 28%       | 71        | 41%         |
| 18    | 189       | 17        | 9%          | 66       | 35%       | 59        | 31%         |
| 19    | 74        | 31        | 42%         | 32       | 43%       | 31        | 42%         |
| 20    | 164       | 23        | 14%         | 102      | 62%       | 80        | 49%         |
| 21    | 358       | 37        | 10%         | 135      | 38%       | 185       | 52%         |
| 22    | 192       | 70        | 36%         | 140      | 73%       | 153       | 80%         |
| 23    | 145       | 43        | 30%         | 63       | 43%       | 52        | 36%         |
| 24    | 193       | 12        | 6%          | 128      | 66%       | 79        | 41%         |
| 25    | 137       | 54        | 39%         | 104      | 76%       | 86        | 63%         |
| 26    | 193       | 27        | 14%         | 97       | 50%       | 95        | 49%         |
| 27    | 110       | 29        | 26%         | 70       | 64%       | 66        | 60%         |
| 28    | 212       | 13        | 6%          | 109      | 51%       | 107       | 50%         |
| 29    | 217       | 54        | 25%         | 111      | 51%       | 113       | 52%         |
| 30    | 85        | 26        | 31%         | 38       | 45%       | 36        | 42%         |
| 31    | 33        | 16        | 48%         | 15       | 45%       | 16        | 48%         |
| 32    | 171       | 68        | 40%         | 118      | 69%       | 123       | 72%         |
| 33    | 94        | 29        | 31%         | 41       | 44%       | 42        | 45%         |
| 34    | 119       | 39        | 33%         | 52       | 44%       | 51        | 43%         |
| 35    | 178       | 29        | 16%         | 100      | 56%       | 104       | 58%         |
| 36    | 379       | 74        | 20%         | 226      | 60%       | 248       | 65%         |
| 37    | 255       | 32        | 13%         | 136      | 53%       | 187       | 73%         |
| 38    | 66        | 45        | 68%         | 50       | 76%       | 35        | 53%         |
| 39    | 96        | 57        | 59%         | 92       | 96%       | 94        | 98%         |
| 40    | 162       | 49        | 30%         | 81       | 50%       | 76        | 47%         |
| 41    | 274       | 170       | 62%         | 161      | 59%       | 123       | 45%         |
| 42    | 119       | 22        | 18%         | 69       | 58%       | 51        | 43%         |
| 43    | 126       | 41        | 33%         | 63       | 50%       | 98        | 78%         |
| 44    | 280       | 81        | 29%         | 207      | 74%       | 156       | 56%         |
| 45    | 81        | 43        | 53%         | 90       | 111%      | 121       | 149%        |
| 46    | 107       | 28        | 26%         | 78       | 73%       | 111       | 104%        |
| 47    | 161       | 46        | 29%         | 147      | 91%       | 163       | 101%        |
| 48    | 101       | 38        | 38%         | 46       | 46%       | 79        | 78%         |
| Total | 7,330     | 2,005     | 27%         | 3,904    | 53%       | 3,969     | <b>54%</b>  |

## **OFF-STREET PARKING INVENTORY**

| Blk#     | Id#        | Name/Description                                                        | Address                                   | Ownership          | Access             | Facility   | Sub-Type               |           | erved Special | H/C    | Total     |
|----------|------------|-------------------------------------------------------------------------|-------------------------------------------|--------------------|--------------------|------------|------------------------|-----------|---------------|--------|-----------|
| 1<br>2   | 1A<br>2A   | B&L Glass & Mirror Lot<br>Dano Car Salon                                | 827 N. Main St.<br>745 N. Main St.        | Private<br>Private | Private<br>Private | Lot<br>Lot | Mixed<br>Mixed         | 4<br>21   |               |        | 4<br>21   |
| 2        | 2B         | Advantage Accounting & Tax Inc Lot                                      | 721 N. Main St.                           | Private            | Private            | Lot        | Mixed                  | 12        |               |        | 12        |
| 2        | 2C         | Edwin Auto Sales Lot                                                    | 703 N. Main St.                           | Private            | Private            | Lot        | Mixed                  | 49        |               | 1      | 50        |
| 3        | 3A         | Matchbox Realty Shops Lot                                               | 794 N. Main St.                           | Private            | Private            | Lot        | Mixed                  | 33        |               | 2      | 35        |
| 3<br>4   | 3B<br>4A   | Village Auto Center Lot<br>Pentecostal Tabernacle                       | 716 N. Main St.<br>159 E. Washington St.  | Private<br>Private | Private<br>Private | Lot<br>Lot | Mixed<br>Employees     | 14<br>8   |               |        | 14<br>8   |
| 4        | 4A<br>4B   | Windshield City                                                         | 690 N. Main St.                           | Private            | Private            | Lot        | Mixed                  | 42        |               |        | 42        |
| 4        | 4C         | Appalachian Equipment & Supply                                          | 600 N. Main St.                           | Private            | Private            | Lot        | Employees              | 19        |               |        | 19        |
| 5        | 5G         | W&W Auto Recon                                                          | 531 US-11                                 | Private            | Private            | Lot        | Mixed                  | 16        |               |        | 16        |
| 5<br>5   | 5F<br>5E   | NAPA Auto Parts- Atkins Automotive<br>Single-Family Residence           | 555 N. Main St.<br>569 W. Johnson St.     | Private<br>Private | Private<br>Private | Lot<br>Lot | Mixed<br>Residents     | 40<br>29  |               |        | 40<br>29  |
| 5        | 5B         | Faith Tabernacle Lot                                                    | 673 N. Main St.                           | Private            | Private            | Lot        | Mixed                  | 8         |               |        | 8         |
| 5        | 5C         | Whitmer's Tire Parking Only                                             | 611 N. Main St.                           | Private            | Private            | Lot        | Mixed                  | 16        |               |        | 16        |
| 5        | 5D         | Martin Auto Express                                                     | 610 S Main St.                            | Private            | Private            | Lot        | Mixed                  | 39        |               |        | 39        |
| 5<br>6   | 5A<br>6A   | Blas Auto Repair<br>George's Foods LLC                                  | 35 W. Washington St.<br>54 W. Johnson St. | Private<br>Private | Private<br>Private | Lot<br>Lot | Mixed<br>Employees     | 17<br>103 |               |        | 17<br>103 |
| 6        | 6B         | George's Foods Employee Parking                                         | 599-591 N. Liberty St.                    | Private            | Private            | Lot        | Employees              | 53        |               |        | 53        |
| 6        | 6C         | Cargill Feed Mill Lot A                                                 | 30-24 Kratzer Ave.                        | Private            | Private            | Lot        | Mixed                  | 28        |               |        | 28        |
| 7        | 7A<br>7D   | Cargill Feed Mill Lot B                                                 | 1 Kratzer Ave.                            | Private            | Private            | Lot        | Mixed                  | 19        |               |        | 19        |
| 7<br>7   | 7D<br>7C   | Cargill Feed Mill Lot C<br>Gay St. Residents Lot                        | 445 State Rte. 753<br>56 W. Gay St.       | Private<br>Private | Private<br>Private | Lot<br>Lot | Mixed<br>Residents     | 10        | 16 1          | 2      | 10<br>19  |
| 7        | 7B         | Cargill Feed Mill Permit Lot                                            | 499 Lee Hwy                               | Private            | Private            | Lot        | Employees              |           | 32            | -      | 52        |
| 8        | 8A         | Chanello's Pizza                                                        | 425 N. Main St.                           | Private            | Private            | Lot        | Mixed                  | 6         |               |        | 6         |
| 8<br>9   | 8B         | Quillen Optical                                                         | 421 N. Main St.                           | Private            | Private            | Lot        | Employees              | 9         | 8             |        | 17        |
| 9        | 9A<br>9B   | M & S Auto Repair<br>Rockingham County Parks & Recs                     | 530 N. Main St.<br>20 E. Gay St.          | Private<br>Public  | Private<br>Public  | Lot<br>Lot | Mixed<br>Mixed         | 26<br>274 | 38 1          | 8      | 26<br>321 |
| 10       | 10A        | Valley Plaza Shopping Center                                            | 450 N. Mason St.                          | Private            | Private            | Lot        | Customers              | 444       |               | 9      | 453       |
| 12       | 12A        | 7 Eleven                                                                | 111 E. Gay St.                            | Private            | Private            | Lot        | Mixed                  | 9         |               | 1      | 10        |
| 12       | 12B        | Auto Zone                                                               | 340 N. Mason St.                          | Private            | Private            | Lot        | Mixed                  | 42        |               | 2      | 44        |
| 12<br>12 | 12C<br>12D | City of Harrisonburg Fire Station 4<br>Resident Home                    | 210 E. Rock St.<br>375 Broad St.          | Public<br>Private  | Private<br>Private | Lot<br>Lot | Employees<br>Residents | 21<br>4   |               |        | 21<br>4   |
| 12       | 12D<br>13B | Virginia ABC                                                            | 398 N. Main St.                           | Private            | Private            | Lot        | Customers              | 38        |               | 1      | 39        |
| 13       | 13C        | Rockingham Harrisonburg ASAP                                            | 350 N. Main St.                           | Private            | Private            | Lot        | Mixed                  |           | 51            | 3      | 54        |
| 13       | 13D        | Carquest Auto Parts                                                     | 60 E. Rock St.                            | Private            | Private            | Lot        | Mixed                  | 27        | 20            |        | 27        |
| 13<br>14 | 13A<br>14E | U.S. Social Security Administration<br>Michelin                         | 57 N. Mason St.<br>79 W. Gay St.          | Private<br>Private | Private<br>Private | Lot<br>Lot | Mixed<br>Mixed         | 48<br>3   | 20            | 4      | 72        |
| 14       | 14D        | Elias                                                                   | 385 Noll Dr.                              | Private            | Private            | Lot        | Mixed                  | 13        |               |        | 13        |
| 14       | 14C        | Sancar Flats at West Rock                                               | 28 W. Rock St.                            | Private            | Private            | Lot        | Employees              | 34        | 11            | 1      | 46        |
| 14       | 14A        | Liberty Convenience Store                                               | 34 W. Gay St.                             | Private            | Private            | Lot        | Mixed                  | 15        |               | 1      | 16        |
| 14<br>15 | 14B<br>15C | Ray Carr Tires Inc.<br>Resident Parking Only                            | 335 US-11<br>155 W. Rock St.              | Private<br>Private | Private<br>Private | Lot<br>Lot | Mixed<br>Residents     | 12        | 5             |        | 12<br>5   |
| 15       | 15B        | Apartment Building                                                      | 128 W. Gay St.                            | Private            | Private            | Lot        | Residents              | 8         | 5             |        | 8         |
| 15       | 15A        | Big L Tire Service Center                                               | 365 N. Liberty St.                        | Private            | Private            | Lot        | Mixed                  | 55        |               |        | 55        |
| 16       | 16C        | L & S Diner LLC                                                         | 255 N. Liberty St.                        | Private            | Private            | Lot        | Mixed                  | 15        | 10            |        | 15        |
| 16<br>16 | 16A<br>16F | Town House Parking<br>Blue Ridge Legal Services, Inc.                   | 270 N. High St.<br>204 N. High St.        | Private<br>Private | Private<br>Private | Lot<br>Lot | Residents<br>Employees | 5         | 16            |        | 16<br>5   |
| 16       | 16E        | Wolfe Apartment Parking                                                 | 154 W. Wolfe St.                          | Private            | Private            | Lot        | Residents              |           | 7             |        | 7         |
| 16       | 16D        | Restless Moons Brewing                                                  | 120 W. Wolfe St.                          | Private            | Private            | Lot        | Mixed                  | 8         |               | 1      | 9         |
| 16       | 16B        | Old L&S Diner Lot                                                       | 265 N. Liberty St.                        | Private            | Private            | Lot        | Mixed                  | 12        | 52            |        | 12        |
| 17<br>17 | 17A<br>17C | The Church of the Incarnation<br>Georgetown Apartments                  | 292 N. Liberty St.<br>202 N. Liberty St.  | Public<br>Private  | Public<br>Private  | Lot<br>Lot | Customers<br>Residents | 44        | 52            | 2      | 52<br>46  |
| 17       | 17C-A      | Kite Building                                                           | 227 N. Liberty St.                        | Private            | Private            | Lot        | Customers              | 5         |               | -      | 5         |
| 17       | 17D        | Glen's Fair Price Store Inc.                                            | 227 N. Main St.                           | Private            | Private            | Lot        | Customers              |           | 43            |        | 59        |
| 17       | 17B        | Tenant Parking Only                                                     | 9 W. Rock St.                             | Private            | Private            | Lot        | Residents              |           | 10            | 7      | 17        |
| 18<br>18 | 18A<br>18B | 288 Lee Highway Lot<br>Pawn Emporium Customer Parking                   | 288 Lee Hwy<br>268 N. Main St.            | Private<br>Private | Private<br>Private | Lot<br>Lot | Mixed<br>Customers     | 6<br>15   |               |        | 6<br>15   |
| 18       | 18D<br>18C | Holy Family Center                                                      | 2 E. Wolfe St.                            | Private            | Private            | Lot        | Employees              | 13        |               | 1      | 15        |
| 18       | 18D        | Food Plaza and U.S. Postal Service                                      | 281 N. Mason St.                          | Private            | Private            | Lot        | Mixed                  |           | 28 1          | 4      | 158       |
| 19       | 19A        | Comcast Parking Lot                                                     | 218 W. Wolfe St.                          | Private            | Private            | Lot        | Mixed                  | 12        |               |        | 12        |
| 19<br>20 | 19B<br>20A | Wolfe Townhouses<br>Valley Workforce Center and Comcast                 | 264 W. Wolfe St.<br>166 N. Mason St.      | Private<br>Private | Private<br>Private | Lot<br>Lot | Residents<br>Mixed     | 11<br>14  | 4             | 3      | 11<br>21  |
| 20       | 20A        | Social Services Employee Parking                                        | 134 N. Mason St.                          | Private            | Private            | Lot        | Employees              | 16        | 7             | 1      | 17        |
| 20       | 20C        | Skyline Literacy                                                        | 160 N. Mason St.                          | Private            | Private            | Lot        | Employees              |           | 22 1          |        | 23        |
| 20       | 20D        | Rockingham County Social Services                                       | 110 N. Mason St.                          | Private            | Private            | Lot        | Employees              | 36        |               | 2      | 38        |
| 20<br>20 | 20E<br>20F | Comcast Lot<br>The Church World Service Immigration                     | 255 E. Wolfe St.<br>250 E. Elizabeth St.  | Private<br>Private | Private<br>Private | Lot<br>Lot | Mixed<br>Mixed         | 12<br>26  |               | 1      | 12<br>27  |
| 20       | 20F<br>21A | Blessed Sacrament Catholic Church                                       | 154 N. Main St.                           | Private            | Private            | Lot        | Employees              | 8         |               | 4      | 12        |
| 21       | 21B        | U.S. District Court                                                     | 116 N. Main St.                           | Private            | Private            | Lot        | Employees              |           | 22            | 1      | 23        |
| 21       | 21C        | Elizabeth St. Deck                                                      | 100-198 E. Elizabeth St                   |                    | Public             | Structure  | Public                 |           | 319           | 5      | 324       |
| 22<br>22 | 22A<br>22B | Liberty Park Parking Lot<br>Clark And Bradshaw Client and Staff         | 188 N. Liberty St.<br>144 N. Liberty St.  | Public<br>Public   | Public<br>Private  | Lot<br>Lot | Public<br>Employees    | 20        | 12            | 3<br>1 | 15<br>21  |
| 22       | 22D<br>22C | 86-92 W Elizabeth St Parking                                            | 86-92 W. Elizabeth St.                    | Public             | Private            | Lot        | Public                 |           | 101           | 3      | 104       |
| 22       | 22D        | Golden Pony and Shops Parking                                           | 175 N. Main St.                           | Private            | Private            | Lot        | Employees              |           | 22            |        | 22        |
| 22       | 22E        | Harrisonburg Police Department                                          | 101 N. Main St.                           | Public             | Private            | Lot        | Employees              |           | 26            |        | 26        |
| 23<br>23 | 23A<br>23F | High House Parking<br>Elizabeth Housing Permit Parking                  | 162 N. High St.<br>162 W. Elizabeth St.   | Private<br>Private | Private<br>Private | Lot<br>Lot | Residents<br>Residents | 36<br>36  |               |        | 36<br>36  |
| 23       | 23E        | 136 Elizabeth Lot                                                       | 161 W. Elizabeth St.                      | Private            | Private            | Lot        | Mixed                  | 12        |               |        | 12        |
| 23       | 23B        | Wolfe Housing Permit Parking                                            | 166 W. Wolfe St.                          | Private            | Private            | Lot        | Residents              |           | 8             |        | 8         |
| 23<br>23 | 23C<br>23D | The Appliance Hospital<br>The Frame Factory and Stores                  | 129 W. Wolfe St.                          | Private<br>Private | Private<br>Private | Lot        | Mixed<br>Mixed         | 15<br>30  | 17            | 1      | 15<br>48  |
| 23       | 23D<br>24A | The Frame Factory and Stores<br>High St. Apartments                     | B C Lox & Keys<br>90 N. High St.          | Private<br>Private | Private            | Lot<br>Lot | Residents              | 18        | 1/            | T      | 48<br>18  |
| 24       | 24B        | Otterbein United Methodist Church                                       | 176 W. Market St.                         | Private            | Private            | Lot        | Employees              | 127       |               | 12     | 139       |
| 24       | 24C        | Fays Barber Shop                                                        | 77 N. Liberty St.                         | Private            | Private            | Lot        | Mixed                  |           | 8             |        | 19        |
| 24<br>25 | 24D        | Union Station Restaurant and Shops<br>Otterbein United Methodist Church | 128 W. Market St.<br>167 W. Market St.    | Private<br>Private | Private<br>Private | Lot        | Employees              | 31<br>24  |               | 2      | 33        |
| 25<br>25 | 25A<br>25B | Market Resident Parking                                                 | 167 W. Market St.<br>157 W. Market St.    | Private<br>Private | Private<br>Private | Lot<br>Lot | Customers<br>Residents | 24<br>12  |               | 2      | 26<br>12  |
| 25       | 25C        | Community Mennonite Church                                              | 70 S. High St.                            | Private            | Private            | Lot        | Customers              |           | 34            | 2      | 44        |
| 25       | 25D        | Rosetta Stone                                                           | 135 W. Market St.                         | Private            | Private            | Lot        | Mixed                  |           | 23            |        | 23        |
| 25       | 25E        | Rockingham County Jail                                                  | 80 Court Square                           | Public             | Private            | Lot        | Employees              | 30        | 12            |        | 30        |
| 26<br>26 | 26D<br>26G | Court Square Theater<br>Bella Luna Employees                            | 50 W. Market St.<br>99 W. Water St.       | Private<br>Private | Private<br>Private | Lot<br>Lot | Employees<br>Employees |           | 12<br>34      |        | 12<br>34  |
| 26       | 26F        | Larkin Arts                                                             | 61 Court Square                           | Private            | Private            | Lot        | Employees              |           | 26            |        | 28        |
| 26       | 26E        | ADT                                                                     | 80 Court Square                           | Private            | Private            | Lot        | Mixed                  |           | 25            | 3      | 28        |
| 26<br>26 | 26H<br>26A | Pendleton Community Bank Only<br>Clark and Bradshaw PC                  | 76 Court Square<br>92 N. Liberty St.      | Private<br>Private | Private<br>Private | Lot        | Mixed<br>Customers     |           | 18<br>32      | 1<br>2 | 19<br>34  |
| 26<br>26 | 26A<br>26B | Llark and Bradshaw PC<br>1st Presbyterian Church Visitor Parking        | 38 Graham St.                             | Private<br>Private | Private<br>Private | Lot<br>Lot | Customers              | 22        | 32<br>8       | 2      | 34<br>30  |
| 26       | 26C        | 1st Presbyterian Church Handicap                                        | 32 Court Square                           | Private            | Private            | Lot        | Customers              | 8         |               | 3      | 11        |
| 27       | 27A        | N. Main St. Parking Lot                                                 | 90 N. Main St Parking                     | Public             | Public             | Lot        | Public                 |           | 33            |        | 33        |
| 27<br>27 | 27B<br>27C | WHSV Parking<br>Market Place Shop Employees Only                        | 2 N. Federal St.<br>24 N. Main St.        | Private<br>Private | Private<br>Private | Lot<br>Lot | Employees<br>Employees | 18        | 15            |        | 15<br>18  |
| 27       | 27C<br>27D | Carter Bank and Trust                                                   | 75 N. Mason St.                           | Private            | Private            | Lot        | Mixed                  | 18        | 2             | 2      | 23        |
|          |            |                                                                         |                                           |                    |                    | -          | *                      | •         |               |        | ·         |

## **OFF-STREET PARKING INVENTORY**

| <b>D</b> 1 <b>K</b> # | ا <sub>ال</sub> مر | DESMAN            |                                                                 |                                            |                      | 400555             | FACILITY         |                        | OFF      | -STREET F | ACILITIES |            | TOTAL       |
|-----------------------|--------------------|-------------------|-----------------------------------------------------------------|--------------------------------------------|----------------------|--------------------|------------------|------------------------|----------|-----------|-----------|------------|-------------|
| BLK #                 | ID# 91             | <b>ID#</b><br>27E | SunTrust                                                        | ADDRESS<br>180 E. Market St.               | OWNERSHIP<br>Private | ACCESS<br>Private  | TYPE<br>Lot      | SUB-TYPE<br>Mixed      |          | Reserved  |           | <b>H/C</b> | TOTAL<br>28 |
| 27                    | 91<br>115          | 27E<br>28A        | George's and Shop Employee Parking                              | 65 E. Market St.                           | Private              | Private            | Lot              | Mixed                  | 27       | 9         |           | 1          | 28<br>9     |
| 28                    | 116                | 28B               | Jack Brown's Lot                                                | 34 S. Main St.                             | Private              | Private            | Lot              | Mixed                  |          | 112       |           | 2          | 112         |
| 28<br>28              | 117<br>118         | 28C<br>28D        | 14 E. Water St Parking<br>Wells Fargo Customers Only            | 14 E. Water St.<br>36 S. Mason St          | Public<br>Private    | Public<br>Private  | Lot<br>Lot       | Public<br>Customers    | 8        | 21<br>49  | 1         | 2<br>2     | 24<br>59    |
| 29                    | 92                 | 29A               | Rocktown Realty Employee                                        | 215 E. Elizabeth St.                       | Private              | Private            | Lot              | Employees              | 18       |           |           |            | 18          |
| 29<br>29              | 93<br>94           | 29B<br>29C        | SunTrust Employee Parking<br>Rocktown Realty                    | 60 N. Mason St.<br>218 E. Market St.       | Private<br>Private   | Private<br>Private | Lot<br>Lot       | Employees<br>Employees | 30<br>25 |           |           | 1          | 30<br>26    |
| 29                    | 95                 | 29D               | Hess & Miller                                                   | 234 E. Market St.                          | Private              | Private            | Lot              | Mixed                  | 33       |           |           | 1          | 34          |
| 29<br>29              | 96<br>97           | 29E<br>29F        | Carol Yoder Massage Therapy<br>Metro, Inc. Client Parking       | 250 E. Market St.<br>257 Elizabeth St.     | Private<br>Private   | Private<br>Private | Lot<br>Lot       | Mixed<br>Customers     | 28<br>20 | 20        |           | 2          | 28<br>42    |
| 29                    | 98                 | 29G               | Burger King                                                     | 265 US-33                                  | Private              | Private            | Lot              | Mixed                  | 42       | 20        |           | 1          | 43          |
| 30<br>30              | 99<br>100          | 30A<br>30B        | Farm Credit of Virginia<br>Market St. Housing                   | 306 E. Market St.<br>340 E. Market St.     | Private<br>Private   | Private<br>Private | Lot<br>Lot       | Mixed<br>Residents     | 32<br>19 |           |           | 1          | 33<br>19    |
| 30                    | 101                | 30C               | Thornton                                                        | 362 E. Market St.                          | Private              | Private            | Lot              | Mixed                  | 8        | 23        |           |            | 31          |
| 30<br>31              | 102                | 30D               | Rawley Apts                                                     | 398 E. Market St.                          | Private              | Private            | Lot              | Residents<br>Mixed     | 6<br>20  |           |           |            | 6<br>20     |
| 31                    | 103<br>104         | 31A<br>31B        | Mountain Valley Management<br>Mossy Creek Fly Fishing           | 420 E. Market St.<br>480 E. Market St.     | Private<br>Private   | Private<br>Private | Lot<br>Lot       | Mixed                  | 20<br>9  |           |           | 1          | 10          |
| 32                    | 120                | 32A               | ABC Auto Repair                                                 | 219 E. Market St.                          | Private              | Private            | Lot              | Mixed                  | 8        |           |           |            | 8           |
| 32<br>32              | 119<br>121         | 32B<br>32C        | Rocktown and Las Chamas Parking<br>Urban Exchange Parking       | 50 S. Mason St.<br>241 E. Market St.       | Private<br>Private   | Private<br>Private | Lot<br>Lot       | Mixed<br>Employees     | 75       | 22<br>1   |           | 9          | 22<br>85    |
| 32                    | 122                | 32D               | Marks And Harrison Parking                                      | 335 E. Market St.                          | Private              | Private            | Lot              | Mixed                  | 5        |           |           | 1          | 6           |
| 32<br>32              | 123<br>124         | 32E<br>32F        | Muhlenberg Activities Center<br>Urban Exchange Permit Parking   | 85 Ott St.<br>282 E. Water St.             | Private<br>Private   | Private<br>Private | Lot<br>Lot       | Mixed<br>Residents     | 24<br>29 |           |           |            | 24<br>29    |
| 33                    | 154                | 33B               | Layman & Nicholas                                               | 268 Newman Ave                             | Private              | Private            | Lot              | Mixed                  | 9        |           |           |            | 9           |
| 33<br>34              | 135<br>138         | 33A<br>34A        | United Way of Harrisonburg Clients<br>Hair Fashion By Michael   | 100 S. Mason St.<br>188 S. Mason St.       | Private<br>Private   | Private<br>Private | Lot<br>Lot       | Customers<br>Mixed     | 6        | 47        |           | 1          | 48<br>13    |
| 34<br>34              | 138<br>140         | 34A<br>34C        | William W. Helsley                                              | 235 Newman Ave.                            | Private              | Private            | Lot              | Mixed                  | 15       |           |           |            | 15          |
| 34<br>34              | 141<br>142         | 34D               | Edward Jones- Financial Advisor                                 | 245 Newman Ave.                            | Private<br>Private   | Private<br>Private | Lot              | Mixed                  | 4        |           |           |            | 4           |
| 34<br>34              | 142<br>143         | 34E<br>34F        | Narnia House<br>Family Life Resource Center                     | 259 Newman Ave.<br>273 Newman Ave.         | Private<br>Private   | Private<br>Private | Lot<br>Lot       | Residents<br>Mixed     | 5<br>14  |           |           |            | 5<br>14     |
| 34                    | 172                | 34B               | Franklin Apartments                                             | 202 S. Mason St.                           | Private              | Private            | Lot              | Residents              | 10       | 2         |           |            | 12          |
| 34<br>35              | 144<br>130         | 34G<br>35A        | Housing<br>Lola Mo's Delicatessen                               | 281 Newman St.<br>48 E. Water St.          | Private<br>Private   | Private<br>Private | Lot<br>Lot       | Residents<br>Customers | 7        | 20        | 1         |            | 7<br>21     |
| 35                    | 131                | 35B               | 56 Newman Ave. Parking                                          | 56 Newman Ave.                             | Public               | Public             | Lot              | Public                 |          | 15        |           | 2          | 17          |
| 35<br>35              | 132<br>133         | 35G<br>35C        | Massanutten Regional Library<br>Newman Avenue Associates        | 170 S. Main St.<br>110 Newman Ave.         | Private<br>Private   | Private<br>Private | Lot<br>Lot       | Customers<br>Employees | 2        | 25<br>12  |           | 1          | 25<br>15    |
| 35                    | 133<br>134         | 35D               | Brown Edwards Customers Only                                    | 124 Newman Ave.                            | Private              | Private            | LOL              | Customers              | 6        | 12        |           | 1          | 6           |
| 35<br>35              | 136<br>137         | 35F               | Shenandoah Mobile Co.<br>Brown Edwards Employees                | 111 Newman Ave.                            | Private<br>Private   | Private<br>Private | Lot              | Employees              | 31       | 17<br>26  |           | 1          | 48<br>27    |
| 35<br>36              | 137<br>208         | 35E<br>36A        | Brown Edwards Employees<br>Water Street Deck                    | 124 Newman Ave.<br>154 S. Liberty St.      | Private<br>Public    | Private<br>Public  | Lot<br>Structure | Employees<br>Public    |          | 26<br>319 |           | 1<br>5     | 27<br>324   |
| 36                    | 128                | 36B               | Ruby's Arcade                                                   | 64 W. Bruce St.                            | Private              | Private            | Lot              | Mixed                  | 5        | 23        |           |            | 28          |
| 36<br>37              | 129<br>125         | 36C<br>37B        | South Main Street Parking Lot<br>Ice House Parking              | 121 S. Main St.<br>164 W. Bruce St.        | Public<br>Private    | Public<br>Private  | Lot<br>Lot       | Public<br>Employees    | 119      | 23<br>21  |           | 4<br>6     | 27<br>146   |
| 37                    | 126                | 37C               | 125 W. Water St. Parking                                        | 125 W. Water St.                           | Private              | Private            | Lot              | Mixed                  | 84       | 6         |           | 2          | 92          |
| 37<br>37              | 127<br>145         | 37D<br>37A        | Salon Eleven<br>High Apartment                                  | 185 S. Liberty St.<br>159 S. High St.      | Private<br>Private   | Private<br>Private | Lot<br>Lot       | Mixed<br>Residents     | 17<br>4  |           |           | 1          | 18<br>4     |
| 38                    | 146                | 38A               | Chestnut Ridge Coffee Roasters, LLC.                            | 245 Old S. High St.                        | Private              | Private            | Lot              | Mixed                  | 11       |           |           |            | 11          |
| 38                    | 147                | 38B               | High St. House                                                  | 257 Old S. High St.                        | Private              | Private            | Lot              | Residents              | 4        |           |           |            | 4<br>5      |
| 39<br>39              | 148<br>149         | 39A<br>39B        | High House Parking<br>Old High Town House Parking               | 264 S. High St.<br>359 Old S. Hight St.    | Private<br>Private   | Private<br>Private | Lot<br>Lot       | Residents<br>Residents | 5<br>15  |           |           |            | 5<br>15     |
| 39                    | 150                | 39C               | High St. Housing                                                | 382 Old S. High St.                        | Private              | Private            | Lot              | Residents              | 10       |           |           |            | 10          |
| 39<br>39              | 151<br>152         | 39D<br>39E        | Old High St. Resident<br>K. Monger Parking Only                 | 342 Old S. High St.<br>269 Chesapeake Ave. | Private<br>Private   | Private<br>Private | Lot<br>Lot       | Residents<br>Employees | 6<br>70  |           |           |            | 6<br>70     |
| 40                    | 155                | 40B               | LD & B                                                          | 205 W. Bruce St.                           | Private              | Private            | Lot              | Employees              | 12       |           |           | 2          | 14          |
| 40<br>40              | 194<br>156         | 40F<br>40C        | Liberty Towns<br>Ice House Shops                                | 267 S. liberty St.<br>205 US-11            | Private<br>Private   | Private<br>Private | Lot<br>Lot       | Residents<br>Customers | 16       | 5         |           | 1          | 16<br>6     |
| 40                    | 205                | 40A               | Shenandoah Valley Small Business                                | 127 W. Bruce St.                           | Private              | Private            | Lot              | Employees              |          | 4         | 1         |            | 5           |
| 40<br>40              | 157<br>158         | 40D<br>40E        | Daily New-Record<br>JM Apartments                               | 231 S. Liberty St.<br>160 Lewis St.        | Private<br>Private   | Private<br>Private | Lot<br>Lot       | Mixed<br>Residents     | 65<br>36 | 11        | 3         | 4          | 83<br>36    |
| 41                    | 191                | 41E               | Liberty Housing                                                 | 309 S. Liberty St.                         | Private              | Private            | Lot              | Residents              | 30       |           |           |            | 30          |
| 41<br>41              | 192<br>193         | 41F<br>41G        | Grattan Housing<br>Brown & Co. Hair Design                      | 12 W. Grattan St.<br>333 S. Liberty St.    | Private<br>Private   | Private<br>Private | Lot<br>Lot       | Residents<br>Mixed     | 7<br>13  |           |           |            | 7<br>13     |
| 41                    | 195<br>195         | 410<br>41H        | Kyle Apartments                                                 | 647 Kyle St.                               | Private              | Private            | Lot              | Residents              | 26       |           |           |            | 26          |
| 41                    | 196                | 411               | Grattan Apartments                                              | 153 W. Grattan St.                         | Private              | Private            | Lot              | Residents              | 10       |           |           |            | 10          |
| 41<br>41              | 197<br>198         | 41J<br>41K        | Walnut Apartments<br>Walnut Apartments Lot                      | 663 Walnut Ln.<br>641 Walnut Ln.           | Private<br>Private   | Private<br>Private | Lot<br>Lot       | Residents<br>Residents | 17<br>16 |           |           |            | 17<br>16    |
| 41                    | 199<br>200         | 41L               | Dogwood Townhouses                                              | 650 Walnut Ln.                             | Private              | Private            | Lot              | Residents              | 7        | 12        |           |            | 19          |
| 41<br>41              | 200<br>201         | 41M<br>41N        | Walnut Town Houses<br>Main Lighthouse Town House                | 660 Walnut Ln.<br>657 S. Main St.          | Private<br>Private   | Private<br>Private | Lot<br>Lot       | Residents<br>Residents | 8<br>16  | 7<br>5    |           |            | 15<br>21    |
| 41                    | 203                | 410               | Lee Town Houses                                                 | 635 Lee Hwy                                | Private              | Private            | Lot              | Residents              | 8        | -         |           |            | 8           |
| 41<br>41              | 202<br>204         | 41P<br>41A        | Main Town House<br>Lewis Town House                             | 625 S. Main St.<br>135 Lewis St.           | Private<br>Private   | Private<br>Private | Lot<br>Lot       | Residents<br>Residents | 10<br>10 |           |           |            | 10<br>10    |
| 41                    | 159                | 41B               | Lewis St. Housing                                               | 145 Lewis St.                              | Private              | Private            | Lot              | Residents              | 4        |           |           |            | 4           |
| 41<br>41              | 160<br>161         | 41C<br>41D        | Lewis St. Farm House                                            | 139 Lewis St.<br>122 W. Grattan St         | Private<br>Private   | Private<br>Private | Lot              | Residents<br>Residents | 7<br>42  |           |           |            | 7           |
| 41<br>42              | 161<br>188         | 41D<br>42A        | Grattan Town Houses<br>Emmanuel Episcopal Church                | 122 W. Grattan St.<br>660 S. Main St.      | Private<br>Private   | Private<br>Private | Lot<br>Lot       | Residents<br>Mixed     | 42<br>26 | 77        |           | 3          | 42<br>106   |
| 42                    | 189<br>100         | 42B               | Center for Sleep Medicine                                       | 640 S. Main St.                            | Private              | Private            | Lot              | Mixed                  | 4        | 5         |           |            | 9           |
| 42<br>43              | 190<br>166         | 42C<br>43A        | Cantrell Housing Parking<br>Funeral Home Lot                    | 66 Cantrell Ave<br>445 S. Main St.         | Private<br>Private   | Private<br>Private | Lot<br>Lot       | Residents<br>Customers | 8<br>57  |           |           | 3          | 8<br>60     |
| 43                    | 167                | 43B               | Harrisonburg Baptist Church                                     | 501 S. Main St.                            | Private              | Private            | Lot              | Mixed                  | 19       | 13        |           | 7          | 39          |
| 44<br>44              | 162<br>163         | 44A<br>44B        | Harrisonburg Electric Commission<br>Harrisonburg Farmers Market | 89 W. Bruce St.<br>156-218 US-11           | Public<br>Public     | Private<br>Public  | Lot<br>Lot       | Employees<br>Public    | 32       | 7<br>172  |           | 9          | 39<br>181   |
| 44                    | 163<br>164         | 44B<br>44C        | Asbury United Methodist Church                                  | 205 S. Main St.                            | Private              | Private            | Lot              | Mixed                  |          | 5         |           | 2          | 7           |
| 44<br>45              | 165<br>168         | 44D<br>45A        | Harrisonburg City Hall<br>Valley Turnnike Museum                | 409 S. Main St.<br>212 S. Main St.         | Public<br>Public     | Public<br>Public   | Lot<br>Lot       | Mixed<br>Public        | 18       | 43        |           | 3<br>2     | 46<br>20    |
| 45<br>45              | 168<br>169         | 45A<br>45B        | Valley Turnpike Museum<br>Summit Community Bank                 | 212 S. Main St.<br>224 S. Main St.         | Public<br>Private    | Public<br>Private  | Lot<br>Lot       | Mixed                  | 18<br>20 |           |           | 2          | 20<br>21    |
| 45                    | 170                | 45C               | Federal & Bruce Lot                                             | 106 Franklin St.                           | Private              | Private            | Lot              | Mixed                  | 17       |           |           |            | 17          |
| 45<br>46              | 171<br>173         | 45D<br>46C        | Biltwell Apartments<br>First Step A Response Inc                | 265 S. Mason St.<br>129 Franklin St.       | Private<br>Private   | Private<br>Private | Lot<br>Lot       | Residents<br>Employees | 6<br>38  | 2         |           |            | 6<br>40     |
| 46                    | 174                | 46A               | Hugo Koil Goldsmith                                             | 311 South Federal St.                      | Private              | Private            | Lot              | Mixed                  | 2        |           |           |            | 2           |
| 46<br>46              | 175<br>177         | 46B<br>46D        | Green Hummingbird<br>McGriff Insurance Services                 | 320 S. Main St.<br>328 S. Main St.         | Private<br>Private   | Private<br>Private | Lot<br>Lot       | Customers<br>Mixed     | 13<br>20 |           |           |            | 13<br>20    |
| 46                    | 178                | 46E               | Campbell Apartments                                             | 130 Campbell St.                           | Private              | Private            | Lot              | Residents              | 2        | 1         |           |            | 3           |
| 46<br>47              | 179<br>180         | 46F<br>47D        | Hoover Penrod Employees                                         | 342 S. Main<br>145 Campbell St             | Private<br>Private   | Private<br>Private | Lot              | Employees              | 7<br>9   |           |           |            | 7<br>9      |
| 47<br>47              | 180<br>181         | 47D<br>47C        | Campbell Permit Parking<br>Narnia House Permit Parking          | 145 Campbell St.<br>465 S. Mason St.       | Private<br>Private   | Private<br>Private | Lot<br>Lot       | Employees<br>Residents | 9<br>13  |           |           |            | 9<br>13     |
| 47                    | 182                | 47A               | Atlantic Union Bank                                             | 440 S. Main St.                            | Private              | Private            | Lot              | Mixed                  | 16       |           |           | 2          | 18          |
| 47<br>47              | 183<br>184         | 47B<br>47E        | Campbell Court<br>Elks Lodge #450                               | 85 Campbell St.<br>482 S. Main St.         | Private<br>Private   | Private<br>Private | Lot<br>Lot       | Residents<br>Mixed     | 11<br>60 | 23        |           | 3          | 11<br>86    |
| 48                    | 185                | 48A               | Sentara RMH Business Office                                     | 532 S. Main St.                            | Private              | Private            | Lot              | Customers              | 28       | 7         |           | 1          | 36          |
| 48<br>48              | 186<br>187         | 48B<br>48C        | Good Wealth Management<br>PBMares, LLP                          | 544 S. Main St.<br>558 S. Main St.         | Private<br>Private   | Private<br>Private | Lot<br>Lot       | Mixed<br>Employees     | 6<br>41  | 2         |           | 1          | 9<br>41     |
| Total                 |                    |                   |                                                                 | an Jt.                                     | · mate               |                    |                  | proyees                | 4,325    | 2,381     | 10        | 193        |             |
|                       |                    |                   |                                                                 |                                            |                      |                    |                  |                        |          |           |           |            |             |