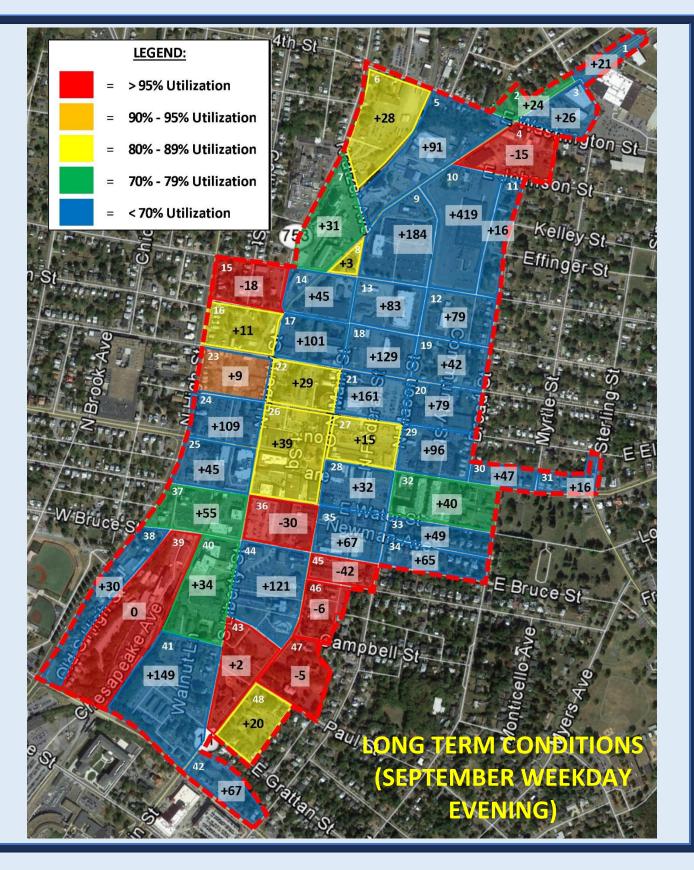

| (605)         |                                                                                                            |

Notes: Fine/Casual Dining would include any establishment which offers a separate bar area and/or liquor service to the table. Café/Take-Out Restaurant may have limited seating and will not include a separate bar area or liquor service. This is usu Residential Property showing number of dwelling units (DU) Office is based on Gross Floor Area. Ide a separate bar area or liquor service. This is usually short stay, high turnover traffic.

Hotel Rooms

nsitutional, inc nity centers and areas of worsh

Light Industrial Other Land Use.





36





# **Future Parking Demand and Adequacy Projections**









# **Future Parking Demand and Adequacy Projections**









# Wayfinding & Parking Guidance



**Identifying Signage** 



Instructional Signage



- Trailblazing signage placed primarily along arterial roadways leading into an area at key intersections to direct drivers to public parking facilities;
- Identifying signage placed at the entrances to public parking facilities, identifying them as such to passing motorists;
- **Instructional signage** which informs users where to park or not to park and the facility's hours of operation, and;
- Directional signage which identifies where the facility is located relative to surrounding businesses, institutions, and other destinations, as well as acceptable foot travel paths.



**Directional Signage** 





**Trailblazing Signage** 

### **Parking Guidance Systems**











FREE PARKING Central