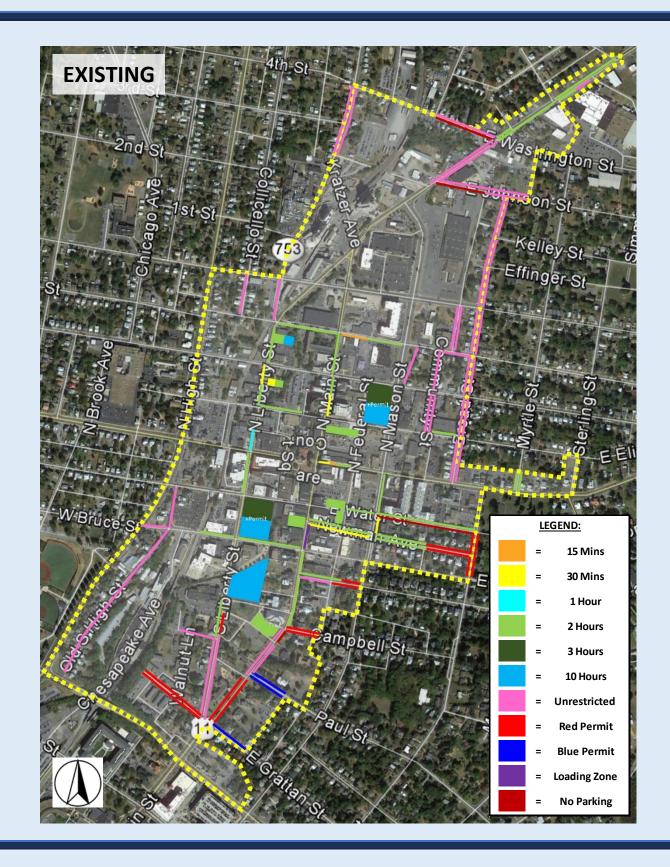

## **ON-STREET PARKING INVENTORY**

## **ON-STREET PARKING INVENTORY**

|          |                                                                |                                                                           |        |        |        | 0       | N-STREET FACILI | TIES    |          |         |            |          |
|----------|----------------------------------------------------------------|---------------------------------------------------------------------------|--------|--------|--------|---------|-----------------|---------|----------|---------|------------|----------|
| BLK #    | NAME/DESCRIPTION                                               | ADDRESS                                                                   | 15-Min | 30-Min | 1-Hour | 2-Hours | Unrestricted    | Red     | Blue     | Loading | No Parking | TOTAL    |
| 1        | N. Main St. (Eastside)                                         | Monroe St. to Ashby Ave.                                                  |        |        |        | 18      |                 | Permit  | Permit   | Zone    |            | 18       |
|          | N. Main St. (Westside)                                         | Access Road to ~ Monroe St.                                               |        |        |        | 5       | 1               | •       |          |         |            | 6        |
|          | N. Main St. (Eastside)<br>W. Washington St. (Northside)        | W. Washington St. to Monroe St.<br>Jefferson St. to N. Main St.           |        |        |        | 12      | 9               | •       |          |         |            | 12<br>9  |
|          | N. Main St. (Westside)<br>E. Washington St (Northside)         | E. Washington St. to Access Road                                          |        |        |        | 7       |                 |         |          |         | 0          | 7        |
| 3        | E. Johnson St. (Northside)                                     | Access Road to N. Main St.<br>N. Main St. to Harris St.                   |        |        |        |         | 7               |         |          |         | U          | 0<br>7   |
|          | E. Johnson St. (Southside)                                     | Broad St. to Harris St.                                                   |        |        |        |         | 7               |         |          |         |            | 7        |
| 5<br>5   | W. Washington St. (Northside)<br>W. Washington St. (Southside) | Jefferson St. to N. Main St.<br>Train Tracks to N. Main St.               |        |        |        |         | 10              |         |          |         | 0          | 10<br>0  |
|          | N. Main St. (Westside)                                         | W. Johnson St. to W. Washington St.                                       |        |        |        |         | 23<br>13        |         |          |         |            | 23       |
|          | N. Main St. (Eastside)<br>N. Liberty St. (Westside)            | E. Johnson St. to E. Washington St.<br>3rd St. to W. Washington St.       |        |        |        |         | 9               |         |          |         |            | 13<br>9  |
|          | N. Liberty St. (Westside)                                      | Kratzer Ave. to W. Washington St.                                         |        |        |        |         | 18              |         |          |         |            | 18       |
|          | N. Liberty St. (Eastside)<br>E. Johnson St. (Northside)        | Kratzer Ave. to 3rd St.<br>Community St. to Broad St.                     |        |        |        |         | 11<br>20        |         |          |         |            | 11<br>20 |
|          | E. Johnson St. (Southside)                                     | N. Main St. to Community St.                                              |        |        |        |         |                 |         |          |         | 0          | 0        |
| 10<br>11 | E. Johnson St. (Southside)<br>Broad St. (Westside)             | Community St. to Broad St.<br>Kelley St. to E. Johnson St.                |        |        |        |         | 38<br>12        |         |          |         |            | 38<br>12 |
| 11       | Broad St. (Westside)                                           | Effinger St. to Kelley St.                                                |        |        |        |         | 8               |         |          |         |            | 8        |
| 11<br>12 | Broad St. (Westside)<br>Community St. (Westside)               | E. Gay St. to Effinger St.<br>E. Rock St. to E. Gay St.                   |        |        |        |         | 6<br>14         |         |          |         |            | 6<br>14  |
| 12       | N. Main St. (Eastside)                                         | W. Elizabeth St. to E. Wolfe St.                                          |        | 6      |        | 7       |                 |         |          |         |            | 13       |
| 12<br>12 | Community St. (Eastside)<br>Broad St. (Westside)               | E. Rock St. to E. Gay St.<br>E. Rock St. to E. Gay St.                    |        |        |        |         | 11<br>12        |         |          |         |            | 11<br>12 |
| 12       | Broad St. (Eastside)                                           | E. Rock St. to E. Gay St.                                                 |        |        |        |         | 12              |         |          |         |            | 16       |
| 14<br>14 | W Rock St. (Northside)<br>N Liberty St. (East side)            | Noll Dr. to N. Main St.<br>W. Rock St. to W. Gay St.                      |        |        |        | 8       | 6               |         |          |         |            | 8<br>6   |
| 15       | Collicello St. (Westside)                                      | W. Rock St. to W. Gay St.                                                 |        |        |        |         | 15              |         |          |         |            | 15       |
|          | N Liberty St. (Westside)<br>E. Wolfe St. (Southside)           | W. Wolfe St. to W. Rock St.<br>N. Main St. to N. Federal St.              | 3      |        |        | 7<br>5  |                 |         |          |         |            | 7<br>8   |
|          | N. Main St. (Eastside)                                         | W. Wolfe St. to W. Rock St.                                               | 5      |        |        | 5<br>4  |                 |         |          |         |            | 8<br>4   |
| 19<br>19 | N. Mason St. Shunt<br>Community St. (Westside)                 | E. Wolfe St. to E. Rock St.<br>E. Wolfe St. to E. Rock St.                |        |        |        |         | 8<br>12         |         |          |         |            | 8<br>12  |
| 19       | E Rock St. (Southside)                                         | E. Wolfe St. to E. Rock St.<br>Community St. to Broad St.                 |        |        |        |         | 12<br>19        |         |          |         |            | 12<br>19 |
| 19       | Broad St. (Westside)                                           | E. Wolfe St. to E. Rock St.                                               |        |        |        |         | 12              |         |          |         |            | 12       |
| 19<br>20 | Broad St. (Eastside)<br>E. Elizabeth St. (Northside)           | E. Wolfe St. to E. Rock St.<br>Community St. to Broad St.                 |        |        |        | 8       | 12              |         |          |         |            | 12<br>8  |
| 20       | Community St. (Westside)                                       | E. Elizabeth St. to E. Wolfe St.                                          |        |        |        |         | 5               |         |          |         |            | 5        |
|          | Community St. (Eastside)<br>Broad St. (Westside)               | E. Elizabeth St. to E. Wolfe St.<br>E. Elizabeth St. to E. Wolfe St.      |        |        |        |         | 9<br>11         |         |          |         |            | 9<br>11  |
| 20       | Broad St. (Eastside)                                           | E. Elizabeth St. to E. Wolfe St.                                          |        |        |        |         | 10              |         |          |         |            | 10       |
| 22       | W. Elizabeth St. (Southside)<br>N. Liberty St. (Westside)      | N. Liberty St. to Graham St.<br>W. Elizabeth St. to W. Wolfe St.          |        | 1      |        | 7       |                 |         |          |         |            | 7 3      |
| 24       | N. Liberty St. (Westside)                                      | W. Market St. to Even with Graham St.                                     |        |        | 3      |         |                 |         |          |         |            | 3        |
| 25<br>28 | N Liberty St. (Westside)<br>E. Market St. (Southside)          | W. Water St. to W. Market St.<br>N. Main St. to N. Federal St.            | 3      | 3      |        | 10<br>3 |                 |         |          |         |            | 10<br>9  |
| 29       | Broad St. (Westside)                                           | E. Market St. to E. Elizabeth St.                                         |        |        |        |         | 6               |         |          |         |            | 6        |
|          | Broad St. (Eastside)<br>Myrtle St. (Westside)                  | E. Market St. to E. Elizabeth St.<br>E. Market St. to E. Elizabeth St.    |        |        |        | 4       | 12              |         |          |         |            | 12<br>4  |
|          | Myrtle St. (Eastside)                                          | E. Market St. to E. Elizabeth St.                                         |        |        |        | 7       |                 |         |          |         |            | 7        |
|          | S. Mason St. (Eastside)<br>E. Water St. (Northside)            | E. Water St. & W. Market St.<br>S. Mason St. & Ott St.                    |        |        |        | 2<br>9  |                 |         |          |         |            | 2<br>9   |
|          | E. Water St. (Southside)                                       | S. Mason St. to Ott St.                                                   |        |        |        |         |                 |         |          |         | 0          | 0        |
|          | Ott St. (Eastside)<br>Newman Ave. (Northside)                  | Newman Ave. to E. Water St.<br>S. Mason St. to Ott St.                    |        |        |        | 19      |                 | 7<br>19 |          |         |            | 7<br>38  |
|          | S. Mason St. (Eastside)                                        | Newman Ave. to E. Water St.                                               |        | 3      |        | 15      |                 | 15      |          |         |            | 3        |
| 34<br>34 | Ott St. (Westside)<br>Newman Ave. (Southside)                  | E. Bruce St. to E. Water St.<br>S. Mason St. to Layman & Nichols Driveway |        |        |        | 15      |                 | 22      |          |         |            | 22<br>15 |
|          | Newman Ave. (Southside)                                        | Layman & Nicholas Driveway to Ott St.                                     |        |        |        | 15      |                 | 14      |          |         |            | 14       |
| 34<br>35 | Ott St. (Eastside)<br>S. Main St. (Southside)                  | E. Bruce St. to Newman Ave.<br>E. Bruce St. to Newman Ave.                |        |        |        |         |                 | 8       |          | 2       |            | 8<br>2   |
|          | Newman Ave (Northside)                                         | S. Main St. to S. Federal St.                                             |        |        |        | 2       |                 |         |          | 2       |            | 2        |
| 35<br>35 | Newman Ave (Southside)<br>Newman Ave (Northside)               | S. Main St. to S. Mason St.<br>S. Federal St. to S. Mason St.             |        | 11     |        | 8       |                 |         |          |         |            | 11<br>8  |
|          | E Water St. (Southside)                                        | S. Federal St. to S. Mason St.<br>S. Federal St. to S. Mason St.          |        |        |        | 8<br>3  |                 |         |          |         |            | 8<br>3   |
| 37       | W Bruce St. (Southside)                                        | Train Tracks to S. Liberty St.                                            | 2      |        |        | 2       |                 |         |          | 2       |            | 6        |
|          | W Bruce St. (Southside)<br>Old S. high St. (Eastside)          | Old S. High St. to Train Tracks<br>W. Bruce St. to W. Water St.           |        |        |        | 2       | 11              |         |          |         |            | 2<br>11  |
| 38       | W. Bruce St. (Southside)                                       | S. High St. to Old S. High St.                                            |        |        |        |         | 4               |         |          |         |            | 4        |
| 38<br>40 | Old S. High St. (Westside)<br>S Liberty St. (Westside)         | M.L.K. Jr. Way to W. Bruce St.<br>Lewis St. to W. Bruce St.               |        |        |        | 10      | 58              |         |          |         |            | 58<br>10 |
| 40       | Lewis St. (Northside)                                          | Train Tracks to S. Main St.                                               |        |        |        |         | 7               |         |          |         |            | 7        |
|          | S Liberty St. (Westside)<br>W. Grattan St. (Northside)         | W. Grattan St. to Lewis St.<br>Train Tracks to Kyle St.                   |        |        |        |         | 16              | 3       |          |         |            | 16<br>3  |
| 41       | W. Grattan St. (Northside)                                     | Kyle St. to Walnut St.                                                    |        |        |        |         |                 | 10      |          |         |            | 10       |
|          | W. Grattan St. (Northside)<br>W. Grattan St. (Southside)       | Walnut St. to S. Liberty St.<br>Train Tracks to Kyle St.                  |        |        |        |         |                 | 7<br>1  |          |         |            | 7<br>1   |
| 41       | W. Grattan St. (Southside)                                     | Kyle St. to Walnut St.                                                    |        |        |        |         |                 | 4       |          |         |            | 4        |
|          | W. Grattan St. (Southside)<br>S. Liberty St. (Eastside)        | Walnut St. to S. Liberty St.<br>W. Grattan St. to Baptist Church Lot      |        |        |        |         | 18              | 10      |          |         |            | 10<br>18 |
|          | S. Liberty St. (Eastside)                                      | Baptist Church Lot to 295 S. Liberty St.                                  |        |        |        |         | 7               |         |          |         |            | 7        |
|          | S. Liberty St. (Eastside)<br>S. Liberty St. (Eastside)         | 294 S. Liberty St. to Warren St.<br>Baptist Church Lot to Warren St.      |        |        |        | 8       |                 | 8       |          |         |            | 8<br>8   |
| 44       | S. Main St. (Westside)                                         | Warren St. to Even with Campbell St.                                      |        |        |        |         | 4               | J       |          |         |            | 4        |
|          | W. Bruce St. (Southside)<br>Franklin St. (Southside)           | S. Liberty St. to S. Main St.<br>S. Main St. to S. Mason St.              |        |        |        | 8<br>7  |                 |         |          |         |            | 8<br>7   |
| 45       | S. Main St. (Eastside)                                         | Even with Franklin St. to W. Bruce St.                                    |        |        |        | 4       |                 |         |          |         |            | 4        |
| 45<br>45 | Franklin St. (Northside)<br>Franklin St. (Southside)           | S. Federal St. to S. Mason St.<br>S. Federal St. to S. Mason St.          |        |        |        | 4       |                 | 4<br>10 |          |         |            | 8<br>10  |
|          | Franklin St. (Southside)<br>Franklin St. (Southside)           | S. Federal St. to S. Mason St.<br>S. Main St. to S. Federal St.           |        |        |        |         | 6               | 6       |          |         |            | 10       |
|          | S. Main St. (Eastside)<br>Campbell St. (Northside)             | Warren St. to Franklin St.<br>S. Main St. to S. Mason St.                 |        |        |        | 12      |                 | 12      |          |         |            | 12<br>12 |
| 46<br>47 | Campbell St. (Northside)<br>Campbell St. (Southside)           | S. Main St. to S. Mason St.<br>S. Main St. to S. Mason St.                |        |        |        |         |                 | 12      |          |         |            | 12<br>12 |
| 47       | S. Main St. (Eastside)                                         | Paul St. to Campbell St.                                                  |        |        |        |         | 15              |         | 4.4      |         |            | 15       |
| 47<br>48 | Paul St. (Northside)<br>Paul St. (Southside)                   | S. Main St. to S. Mason St.<br>S. Main St. to S. Mason St.                |        |        |        |         |                 |         | 14<br>13 |         |            | 14<br>13 |
| 48       | E. Grattan St. (Northside)                                     | S. Main St. to S. Mason St.                                               |        | 24     | -      | 220     | 500             | 455     | 14       |         | -          | 14       |
| Total    |                                                                |                                                                           | 8      | 24     | 3      | 229     | 528             | 157     | 41       | 4       | 0          | 994      |

# **Changes to Parking Time Limits**