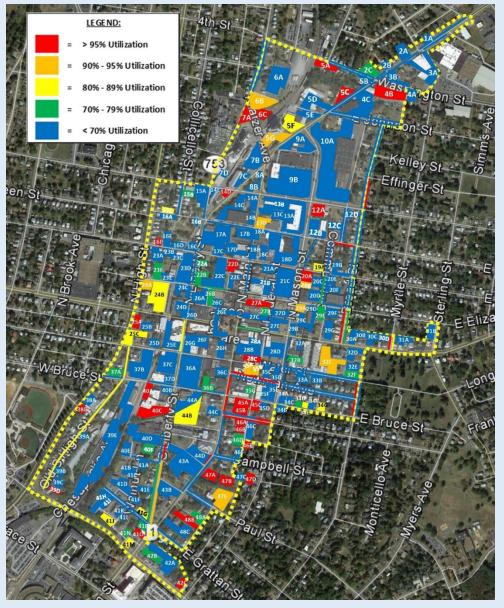

| Total Utilization =              | 7,330 spaces | 3,904 cars (53%) |
|----------------------------------|--------------|------------------|
| On-Street Utilization =          | 850 spaces   | 370 cars (44%)   |
| Public Off-Street Utilization =  | 1,586 spaces | 802 cars (51%)   |
| Private Off-Street Utilization = | 4,894 spaces | 2,732 cars (56%) |

## April 16, 2019 Occupancy by Block

|       | Effective | 7:00 am - | • 9:00 am   | 11:00 am | - 1:00 pm | 4:00 pm - | 6:00 pm     |
|-------|-----------|-----------|-------------|----------|-----------|-----------|-------------|
| Block | Supply    | Occupancy | Utilization |          | •         | Occupancy | Utilization |
| 1     | 24        | 0         | 0%          | 1        | 4%        | 3         | 13%         |
| 2     | 93        | 40        | 43%         | 46       | 49%       | 68        | 73%         |
| 3     | 51        | 17        | 33%         | 7        | 14%       | 25        | 49%         |
| 4     | 74        | 78        | 105%        | 92       | 124%      | 87        | 118%        |
| 5     | 187       | 91        | 49%         | 148      | 79%       | 94        | 50%         |
| 6     | 198       | 88        | 44%         | 142      | 72%       | 167       | 84%         |
| 7     | 95        | 54        | 57%         | 129      | 136%      | 62        | 65%         |
| 8     | 21        | 3         | 14%         | 6        | 29%       | 4         | 19%         |
| 9     | 317       | 40        | 13%         | 36       | 11%       | 130       | 41%         |
| 10    | 458       | 26        | 6%          | 56       | 12%       | 38        | 8%          |
| 11    | 22        | 5         | 23%         | 5        | 23%       | 6         | 27%         |
| 12    | 128       | 29        | 23%         | 48       | 38%       | 48        | 38%         |
| 13    | 180       | 61        | 34%         | 103      | 57%       | 95        | 53%         |
|       |           |           |             |          |           | 35        | 36%         |
| 14    | 96<br>75  | 53<br>8   | 55%         | 38<br>7  | 40%       | 5         |             |
| 15    |           |           | 11%         |          | 9%<br>26% |           | 7%<br>1.6%  |
| 16    | 67        | 19        | 28%         | 24       | 36%       | 11        | 16%         |
| 17    | 173       | 50        | 29%         | 49       | 28%       | 71        | 41%         |
| 18    | 189       | 17        | 9%          | 66       | 35%       | 59        | 31%         |
| 19    | 74        | 31        | 42%         | 32       | 43%       | 31        | 42%         |
| 20    | 164       | 23        | 14%         | 102      | 62%       | 80        | 49%         |
| 21    | 358       | 37        | 10%         | 135      | 38%       | 185       | 52%         |
| 22    | 192       | 70        | 36%         | 140      | 73%       | 153       | 80%         |
| 23    | 145       | 43        | 30%         | 63       | 43%       | 52        | 36%         |
| 24    | 193       | 12        | 6%          | 128      | 66%       | 79        | 41%         |
| 25    | 137       | 54        | 39%         | 104      | 76%       | 86        | 63%         |
| 26    | 193       | 27        | 14%         | 97       | 50%       | 95        | 49%         |
| 27    | 110       | 29        | 26%         | 70       | 64%       | 66        | 60%         |
| 28    | 212       | 13        | 6%          | 109      | 51%       | 107       | 50%         |
| 29    | 217       | 54        | 25%         | 111      | 51%       | 113       | 52%         |
| 30    | 85        | 26        | 31%         | 38       | 45%       | 36        | 42%         |
| 31    | 33        | 16        | 48%         | 15       | 45%       | 16        | 48%         |
| 32    | 171       | 68        | 40%         | 118      | 69%       | 123       | 72%         |
| 33    | 94        | 29        | 31%         | 41       | 44%       | 42        | 45%         |
| 34    | 119       | 39        | 33%         | 52       | 44%       | 51        | 43%         |
| 35    | 178       | 29        | 16%         | 100      | 56%       | 104       | 58%         |
| 36    | 379       | 74        | 20%         | 226      | 60%       | 248       | 65%         |
| 37    | 255       | 32        | 13%         | 136      | 53%       | 187       | 73%         |
| 38    | 66        | 45        | 68%         | 50       | 76%       | 35        | 53%         |
| 39    | 96        | 57        | 59%         | 92       | 96%       | 94        | 98%         |
| 40    | 162       | 49        | 30%         | 81       | 50%       | 76        | 47%         |
| 41    | 274       | 170       | 62%         | 161      | 59%       | 123       | 45%         |
| 42    | 119       | 22        | 18%         | 69       | 58%       | 51        | 43%         |
| 43    | 126       | 41        | 33%         | 63       | 50%       | 98        | 78%         |
| 44    | 280       | 81        | 29%         | 207      | 74%       | 156       | 56%         |
| 45    | 81        | 43        | 53%         | 90       | 111%      | 121       | 149%        |
| 46    | 107       | 28        | 26%         | 78       | 73%       | 111       | 104%        |
| 47    | 161       | 46        | 29%         | 147      | 91%       | 163       | 101%        |
| 48    | 101       | 38        | 38%         | 46       | 46%       | 79        | 78%         |
| Total | 7,330     | 2,005     | 27%         | 3,904    | 53%       | 3,969     | <b>54%</b>  |