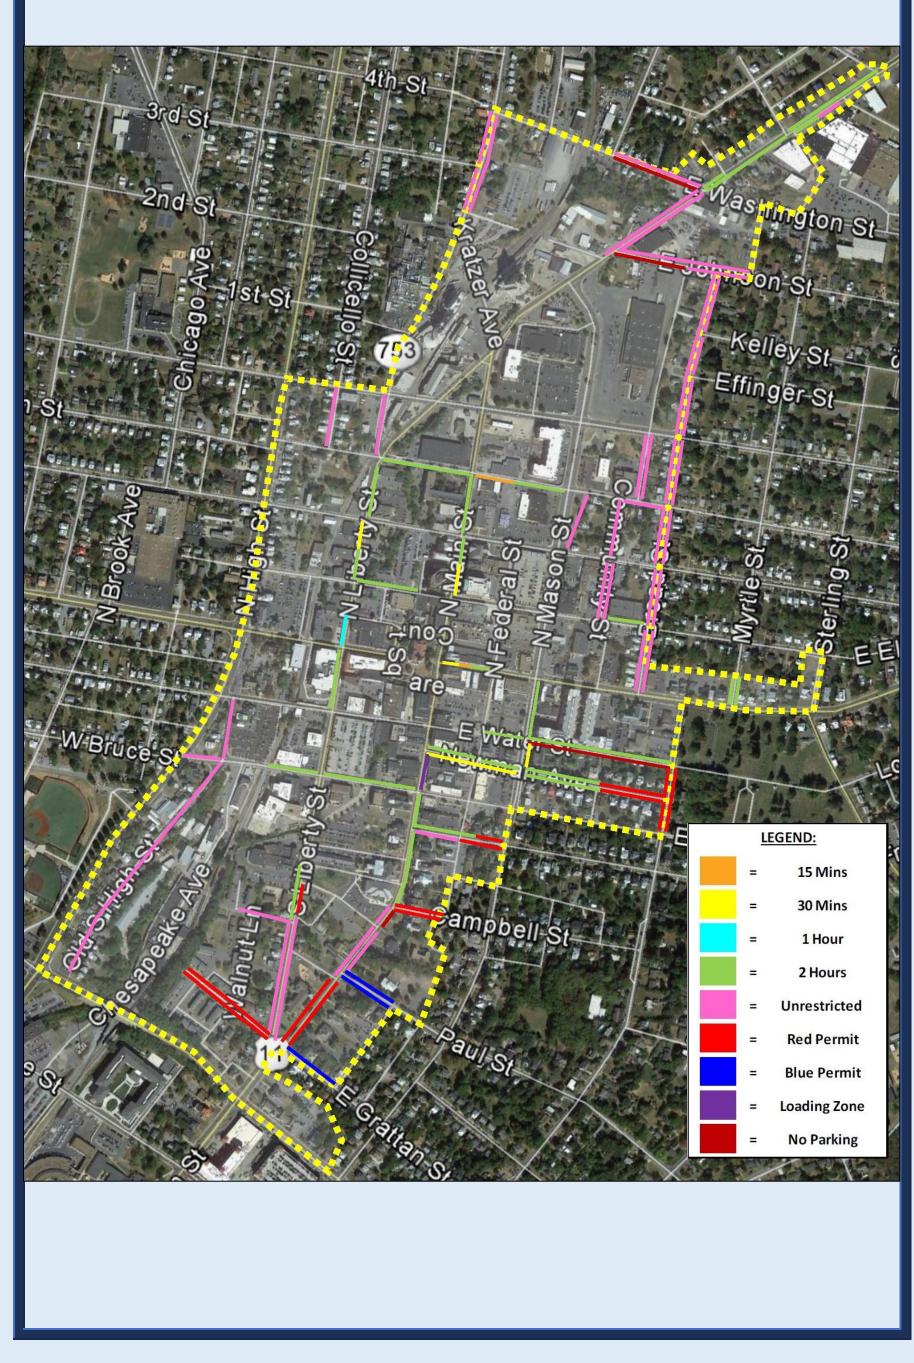

## **ON-STREET PARKING INVENTORY**

## **ON-STREET PARKING INVENTORY**

|          |                                                                |                                                                           |        |        |        | 0       | N-STREET FACILI | TIES    |          |         |            |          |
|----------|----------------------------------------------------------------|---------------------------------------------------------------------------|--------|--------|--------|---------|-----------------|---------|----------|---------|------------|----------|
| BLK #    | NAME/DESCRIPTION                                               | ADDRESS                                                                   | 15-Min | 30-Min | 1-Hour | 2-Hours | Unrestricted    | Red     | Blue     | Loading | No Parking | TOTAL    |
| 1        | N. Main St. (Eastside)                                         | Monroe St. to Ashby Ave.                                                  |        |        |        | 18      |                 | Permit  | Permit   | Zone    |            | 18       |
|          | N. Main St. (Westside)                                         | Access Road to ~ Monroe St.                                               |        |        |        | 5       | 1               | •       |          |         |            | 6        |
|          | N. Main St. (Eastside)<br>W. Washington St. (Northside)        | W. Washington St. to Monroe St.<br>Jefferson St. to N. Main St.           |        |        |        | 12      | 9               | •       |          |         |            | 12<br>9  |
|          | N. Main St. (Westside)<br>E. Washington St (Northside)         | E. Washington St. to Access Road                                          |        |        |        | 7       |                 |         |          |         | 0          | 7        |
| 3        | E. Johnson St. (Northside)                                     | Access Road to N. Main St.<br>N. Main St. to Harris St.                   |        |        |        |         | 7               |         |          |         | U          | 0<br>7   |
|          | E. Johnson St. (Southside)                                     | Broad St. to Harris St.                                                   |        |        |        |         | 7               |         |          |         |            | 7        |
| 5<br>5   | W. Washington St. (Northside)<br>W. Washington St. (Southside) | Jefferson St. to N. Main St.<br>Train Tracks to N. Main St.               |        |        |        |         | 10              |         |          |         | 0          | 10<br>0  |
|          | N. Main St. (Westside)                                         | W. Johnson St. to W. Washington St.                                       |        |        |        |         | 23<br>13        |         |          |         |            | 23       |
|          | N. Main St. (Eastside)<br>N. Liberty St. (Westside)            | E. Johnson St. to E. Washington St.<br>3rd St. to W. Washington St.       |        |        |        |         | 9               |         |          |         |            | 13<br>9  |
|          | N. Liberty St. (Westside)                                      | Kratzer Ave. to W. Washington St.                                         |        |        |        |         | 18              |         |          |         |            | 18       |
|          | N. Liberty St. (Eastside)<br>E. Johnson St. (Northside)        | Kratzer Ave. to 3rd St.<br>Community St. to Broad St.                     |        |        |        |         | 11<br>20        |         |          |         |            | 11<br>20 |
|          | E. Johnson St. (Southside)                                     | N. Main St. to Community St.                                              |        |        |        |         |                 |         |          |         | 0          | 0        |
| 10<br>11 | E. Johnson St. (Southside)<br>Broad St. (Westside)             | Community St. to Broad St.<br>Kelley St. to E. Johnson St.                |        |        |        |         | 38<br>12        |         |          |         |            | 38<br>12 |
| 11       | Broad St. (Westside)                                           | Effinger St. to Kelley St.                                                |        |        |        |         | 8               |         |          |         |            | 8        |
| 11<br>12 | Broad St. (Westside)<br>Community St. (Westside)               | E. Gay St. to Effinger St.<br>E. Rock St. to E. Gay St.                   |        |        |        |         | 6<br>14         |         |          |         |            | 6<br>14  |
| 12       | N. Main St. (Eastside)                                         | W. Elizabeth St. to E. Wolfe St.                                          |        | 6      |        | 7       |                 |         |          |         |            | 13       |
| 12<br>12 | Community St. (Eastside)<br>Broad St. (Westside)               | E. Rock St. to E. Gay St.<br>E. Rock St. to E. Gay St.                    |        |        |        |         | 11<br>12        |         |          |         |            | 11<br>12 |
| 12       | Broad St. (Eastside)                                           | E. Rock St. to E. Gay St.                                                 |        |        |        |         | 12              |         |          |         |            | 16       |
| 14<br>14 | W Rock St. (Northside)<br>N Liberty St. (East side)            | Noll Dr. to N. Main St.<br>W. Rock St. to W. Gay St.                      |        |        |        | 8       | 6               |         |          |         |            | 8<br>6   |
| 15       | Collicello St. (Westside)                                      | W. Rock St. to W. Gay St.                                                 |        |        |        |         | 15              |         |          |         |            | 15       |
|          | N Liberty St. (Westside)<br>E. Wolfe St. (Southside)           | W. Wolfe St. to W. Rock St.<br>N. Main St. to N. Federal St.              | 3      |        |        | 7<br>5  |                 |         |          |         |            | 7<br>8   |
|          | N. Main St. (Eastside)                                         | W. Wolfe St. to W. Rock St.                                               | 5      |        |        | 5<br>4  |                 |         |          |         |            | 8<br>4   |
| 19<br>19 | N. Mason St. Shunt<br>Community St. (Westside)                 | E. Wolfe St. to E. Rock St.<br>E. Wolfe St. to E. Rock St.                |        |        |        |         | 8<br>12         |         |          |         |            | 8<br>12  |
| 19       | E Rock St. (Southside)                                         | E. Wolfe St. to E. Rock St.<br>Community St. to Broad St.                 |        |        |        |         | 12<br>19        |         |          |         |            | 12<br>19 |
| 19       | Broad St. (Westside)                                           | E. Wolfe St. to E. Rock St.                                               |        |        |        |         | 12              |         |          |         |            | 12       |
| 19<br>20 | Broad St. (Eastside)<br>E. Elizabeth St. (Northside)           | E. Wolfe St. to E. Rock St.<br>Community St. to Broad St.                 |        |        |        | 8       | 12              |         |          |         |            | 12<br>8  |
| 20       | Community St. (Westside)                                       | E. Elizabeth St. to E. Wolfe St.                                          |        |        |        |         | 5               |         |          |         |            | 5        |
|          | Community St. (Eastside)<br>Broad St. (Westside)               | E. Elizabeth St. to E. Wolfe St.<br>E. Elizabeth St. to E. Wolfe St.      |        |        |        |         | 9<br>11         |         |          |         |            | 9<br>11  |
| 20       | Broad St. (Eastside)                                           | E. Elizabeth St. to E. Wolfe St.                                          |        |        |        |         | 10              |         |          |         |            | 10       |
| 22       | W. Elizabeth St. (Southside)<br>N. Liberty St. (Westside)      | N. Liberty St. to Graham St.<br>W. Elizabeth St. to W. Wolfe St.          |        | 1      |        | 7       |                 |         |          |         |            | 7 3      |
| 24       | N. Liberty St. (Westside)                                      | W. Market St. to Even with Graham St.                                     |        |        | 3      |         |                 |         |          |         |            | 3        |
| 25<br>28 | N Liberty St. (Westside)<br>E. Market St. (Southside)          | W. Water St. to W. Market St.<br>N. Main St. to N. Federal St.            | 3      | 3      |        | 10<br>3 |                 |         |          |         |            | 10<br>9  |
| 29       | Broad St. (Westside)                                           | E. Market St. to E. Elizabeth St.                                         |        |        |        |         | 6               |         |          |         |            | 6        |
|          | Broad St. (Eastside)<br>Myrtle St. (Westside)                  | E. Market St. to E. Elizabeth St.<br>E. Market St. to E. Elizabeth St.    |        |        |        | 4       | 12              |         |          |         |            | 12<br>4  |
|          | Myrtle St. (Eastside)                                          | E. Market St. to E. Elizabeth St.                                         |        |        |        | 7       |                 |         |          |         |            | 7        |
|          | S. Mason St. (Eastside)<br>E. Water St. (Northside)            | E. Water St. & W. Market St.<br>S. Mason St. & Ott St.                    |        |        |        | 2<br>9  |                 |         |          |         |            | 2<br>9   |
|          | E. Water St. (Southside)                                       | S. Mason St. to Ott St.                                                   |        |        |        |         |                 |         |          |         | 0          | 0        |
|          | Ott St. (Eastside)<br>Newman Ave. (Northside)                  | Newman Ave. to E. Water St.<br>S. Mason St. to Ott St.                    |        |        |        | 19      |                 | 7<br>19 |          |         |            | 7<br>38  |
|          | S. Mason St. (Eastside)                                        | Newman Ave. to E. Water St.                                               |        | 3      |        | 15      |                 | 15      |          |         |            | 3        |
| 34<br>34 | Ott St. (Westside)<br>Newman Ave. (Southside)                  | E. Bruce St. to E. Water St.<br>S. Mason St. to Layman & Nichols Driveway |        |        |        | 15      |                 | 22      |          |         |            | 22<br>15 |
|          | Newman Ave. (Southside)                                        | Layman & Nicholas Driveway to Ott St.                                     |        |        |        | 15      |                 | 14      |          |         |            | 14       |
| 34<br>35 | Ott St. (Eastside)<br>S. Main St. (Southside)                  | E. Bruce St. to Newman Ave.<br>E. Bruce St. to Newman Ave.                |        |        |        |         |                 | 8       |          | 2       |            | 8<br>2   |
|          | Newman Ave (Northside)                                         | S. Main St. to S. Federal St.                                             |        |        |        | 2       |                 |         |          | 2       |            | 2        |
| 35<br>35 | Newman Ave (Southside)<br>Newman Ave (Northside)               | S. Main St. to S. Mason St.<br>S. Federal St. to S. Mason St.             |        | 11     |        | 8       |                 |         |          |         |            | 11<br>8  |
|          | E Water St. (Southside)                                        | S. Federal St. to S. Mason St.<br>S. Federal St. to S. Mason St.          |        |        |        | 8<br>3  |                 |         |          |         |            | 8<br>3   |
| 37       | W Bruce St. (Southside)                                        | Train Tracks to S. Liberty St.                                            | 2      |        |        | 2       |                 |         |          | 2       |            | 6        |
|          | W Bruce St. (Southside)<br>Old S. high St. (Eastside)          | Old S. High St. to Train Tracks<br>W. Bruce St. to W. Water St.           |        |        |        | 2       | 11              |         |          |         |            | 2<br>11  |
| 38       | W. Bruce St. (Southside)                                       | S. High St. to Old S. High St.                                            |        |        |        |         | 4               |         |          |         |            | 4        |
| 38<br>40 | Old S. High St. (Westside)<br>S Liberty St. (Westside)         | M.L.K. Jr. Way to W. Bruce St.<br>Lewis St. to W. Bruce St.               |        |        |        | 10      | 58              |         |          |         |            | 58<br>10 |
| 40       | Lewis St. (Northside)                                          | Train Tracks to S. Main St.                                               |        |        |        |         | 7               |         |          |         |            | 7        |
|          | S Liberty St. (Westside)<br>W. Grattan St. (Northside)         | W. Grattan St. to Lewis St.<br>Train Tracks to Kyle St.                   |        |        |        |         | 16              | 3       |          |         |            | 16<br>3  |
| 41       | W. Grattan St. (Northside)                                     | Kyle St. to Walnut St.                                                    |        |        |        |         |                 | 10      |          |         |            | 10       |
|          | W. Grattan St. (Northside)<br>W. Grattan St. (Southside)       | Walnut St. to S. Liberty St.<br>Train Tracks to Kyle St.                  |        |        |        |         |                 | 7<br>1  |          |         |            | 7<br>1   |
| 41       | W. Grattan St. (Southside)                                     | Kyle St. to Walnut St.                                                    |        |        |        |         |                 | 4       |          |         |            | 4        |
|          | W. Grattan St. (Southside)<br>S. Liberty St. (Eastside)        | Walnut St. to S. Liberty St.<br>W. Grattan St. to Baptist Church Lot      |        |        |        |         | 18              | 10      |          |         |            | 10<br>18 |
|          | S. Liberty St. (Eastside)                                      | Baptist Church Lot to 295 S. Liberty St.                                  |        |        |        |         | 7               |         |          |         |            | 7        |
|          | S. Liberty St. (Eastside)<br>S. Liberty St. (Eastside)         | 294 S. Liberty St. to Warren St.<br>Baptist Church Lot to Warren St.      |        |        |        | 8       |                 | 8       |          |         |            | 8<br>8   |
| 44       | S. Main St. (Westside)                                         | Warren St. to Even with Campbell St.                                      |        |        |        |         | 4               | J       |          |         |            | 4        |
|          | W. Bruce St. (Southside)<br>Franklin St. (Southside)           | S. Liberty St. to S. Main St.<br>S. Main St. to S. Mason St.              |        |        |        | 8<br>7  |                 |         |          |         |            | 8<br>7   |
| 45       | S. Main St. (Eastside)                                         | Even with Franklin St. to W. Bruce St.                                    |        |        |        | 4       |                 |         |          |         |            | 4        |
| 45<br>45 | Franklin St. (Northside)<br>Franklin St. (Southside)           | S. Federal St. to S. Mason St.<br>S. Federal St. to S. Mason St.          |        |        |        | 4       |                 | 4<br>10 |          |         |            | 8<br>10  |
|          | Franklin St. (Southside)<br>Franklin St. (Southside)           | S. Federal St. to S. Mason St.<br>S. Main St. to S. Federal St.           |        |        |        |         | 6               | 6       |          |         |            | 10       |
|          | S. Main St. (Eastside)<br>Campbell St. (Northside)             | Warren St. to Franklin St.<br>S. Main St. to S. Mason St.                 |        |        |        | 12      |                 | 12      |          |         |            | 12<br>12 |
| 46<br>47 | Campbell St. (Northside)<br>Campbell St. (Southside)           | S. Main St. to S. Mason St.<br>S. Main St. to S. Mason St.                |        |        |        |         |                 | 12      |          |         |            | 12<br>12 |
| 47       | S. Main St. (Eastside)                                         | Paul St. to Campbell St.                                                  |        |        |        |         | 15              |         | 4.4      |         |            | 15       |
| 47<br>48 | Paul St. (Northside)<br>Paul St. (Southside)                   | S. Main St. to S. Mason St.<br>S. Main St. to S. Mason St.                |        |        |        |         |                 |         | 14<br>13 |         |            | 14<br>13 |
| 48       | E. Grattan St. (Northside)                                     | S. Main St. to S. Mason St.                                               |        | 24     | -      | 220     | 500             | 455     | 14       |         | -          | 14       |
| Total    |                                                                |                                                                           | 8      | 24     | 3      | 229     | 528             | 157     | 41       | 4       | 0          | 994      |

# **Changes to Parking Time Limits**