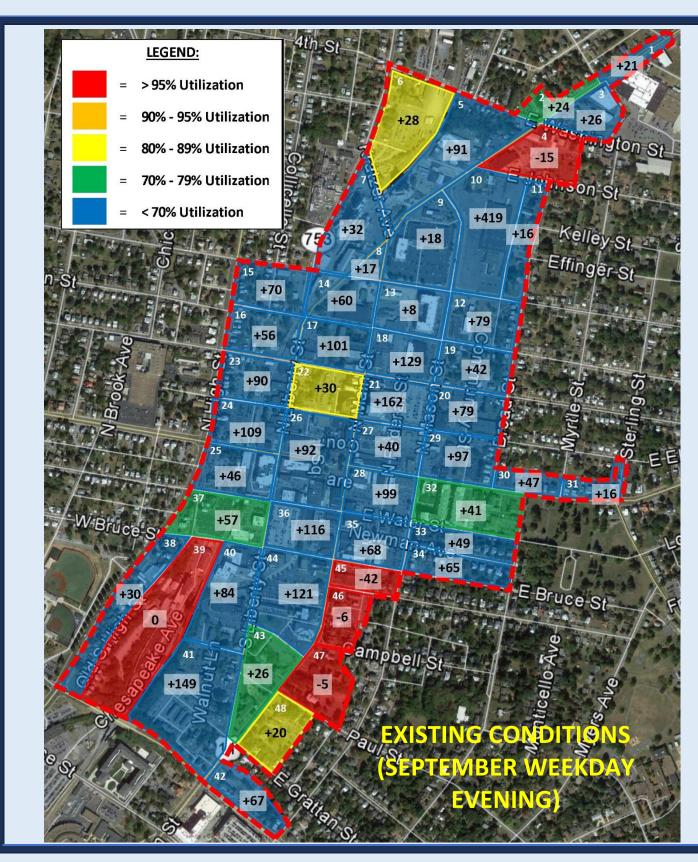

146             | 344              | (412)           | 537           | (605)         |                                                                                                            |

Notes: Fine/Casual Dining would include any establishment which offers a separate bar area and/or liquor service to the table. Café/Take-Out Restaurant may have limited seating and will not include a separate bar area or liquor service. This is usu Residential Property showing number of dwelling units (DU) Office is based on Gross Floor Area. Ide a separate bar area or liquor service. This is usually short stay, high turnover traffic.

Hotel Rooms

nsitutional, inc nity centers and areas of worsh

Light Industrial Other Land Use.





36





# **Future Parking Demand and Adequacy Projections**









# **Future Parking Demand and Adequacy Projections**









# Wayfinding & Parking Guidance



**Identifying Signage** 



Instructional Signage



- Trailblazing signage placed primarily along arterial roadways leading into an area at key intersections to direct drivers to public parking facilities;
- Identifying signage placed at the entrances to public parking facilities, identifying them as such to passing motorists;
- **Instructional signage** which informs users where to park or not to park and the facility's hours of operation, and;
- Directional signage which identifies where the facility is located relative to surrounding businesses, institutions, and other destinations, as well as acceptable foot travel paths.



**Directional Signage** 





**Trailblazing Signage**