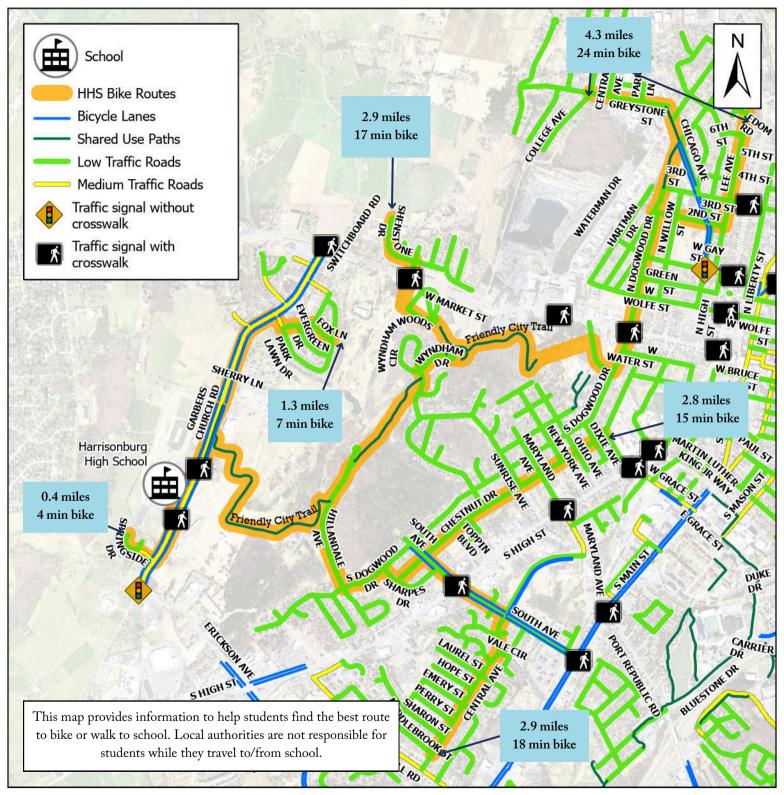

## RECOMMENDED ROUTES TO SCHOOL

HARRISONBURG HIGH SCHOOL - BIKING





## QUICK TIPS WHEN WALKING OR BIKING TO SCHOOL!

- 1. Get to know your route before test your route to understand how to best get to school. Routes vary based on terrain, hills, and comfortability, so consider whether biking or walking is the best method. Be a walking or biking role model by understanding safe practices and procedures.
- 2. Consider organizing or joining a walking/biking school bus in your neighborhood for added, safety, supervision, and fun!
- 3. For additional tips, visit www.harrisonburgva.gov/safe-routes-to-school



Scan QR Code to provide feedback on utilizing this map and routes!