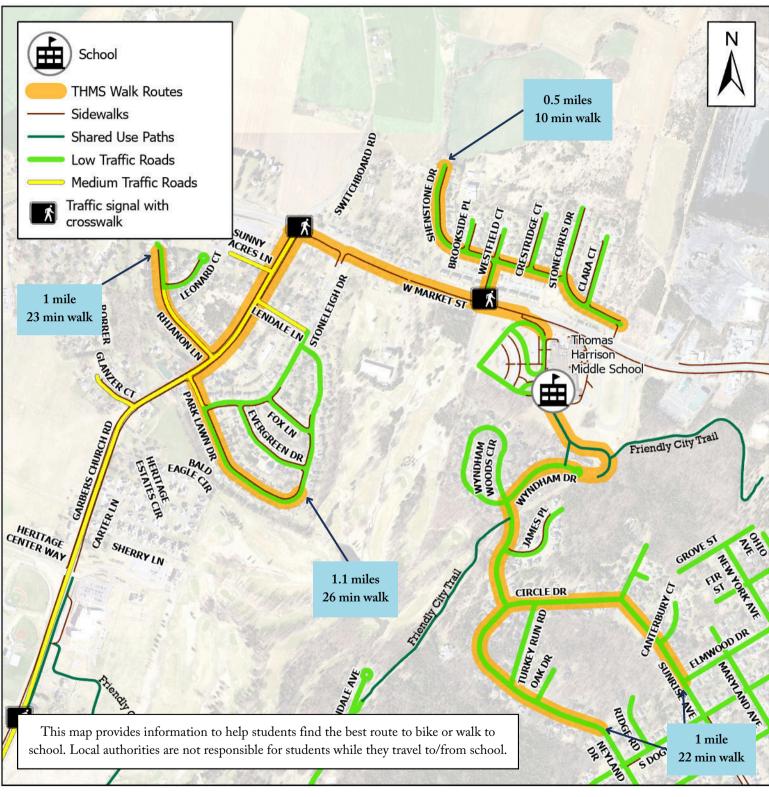

## **RECOMMENDED ROUTES TO SCHOOL**

THOMAS HARRISON MIDDLE SCHOOL - WALKING

## QUICK TIPS WHEN WALKING OR BIKING TO SCHOOL!

- 1. Get to know your route before test your route to understand how to best get to school. Routes vary based on terrain, hills, and comfortability, so consider whether biking or walking is the best method. Be a walking or biking role model by understanding safe practices and procedures.
- 2. Consider organizing or joining a walking/biking school bus in your neighborhood for added, safety, supervision, and fun!